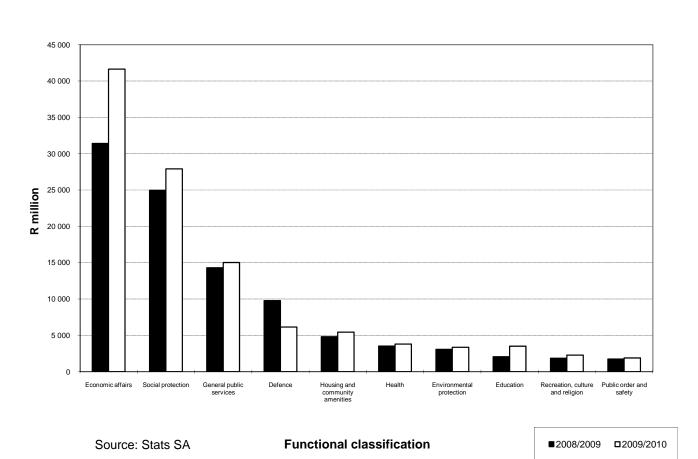

#### Functional classification of cash payments for operating activities and purchases of non-financial assets from the national and provincial extrabudgetary accounts and funds received

Functional classification of expenditure measures the purpose for which transactions are undertaken. It is generally used to measure the allocation of resources by government in order to promote government objectives and various services rendered to the community. The functionally classified expenditure categories are indicated in Table B, page 10. There are ten main categories of functional classification of cash payments for operating activities and purchases of non-financial assets: general public services; defence; public order and safety; economic affairs; environmental protection; housing and community amenities; health; recreation, culture and religion; education; and social protection.

## The contribution of cash payments for operating activities and purchases of non-financial assets to total expenditure by functional classification

Total cash payments for operating activities and purchases of non-financial assets (functionally classified) from national and provincial extra-budgetary accounts and funds increased by R13 542 million from R97 433 million in 2008/2009 to R110 975 million in the 2009/2010 fiscal year.

The largest contributor to the total cash payments for operating activities and purchases of non-financial assets (functionally classified) of R110 975 million from the national and provincial extra-budgetary accounts and funds for the 2009/2010 fiscal year was total economic affairs (R41 650 million) contributing 37,5%; followed by total social protection (R27 907 million or 25,1%); total general public services (R15 025 million or 13,5%); defence (R6 137 million or 5,5%); total housing and community amenities (R5 433 million or 4,9%); total health (R3 798 million or 3,4%); total education (R3 510 million or 3,2%); total environmental protection (R3 359 million or 3,0%); total recreation, culture and religion (R2 267 million or 2,0%); and total public order and safety (R1 891 million or 1,7%) (see Table B, p. 10, Figure 3, p. 11).