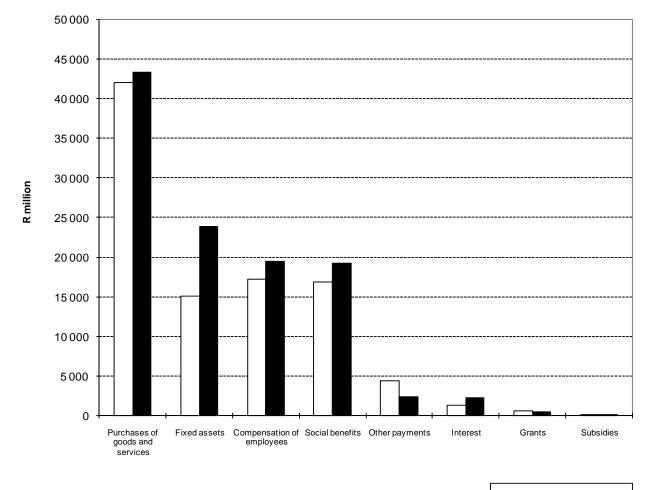

#### Economic classification of cash payments for operating activities and purchases of non-financial assets from the national and provincial extrabudgetary accounts and funds received

Economic classification of expenditure is in general a measure of the nature and economic effect of government operations on the economy of a country. Seven main economically classified cash payments for operating activity categories exist: Compensation of employees; purchases of goods and services; interest; subsidies; grants; social benefits; and other payments.

Cash receipts from operating activities increased by R15 069 million from R106 010 million in 2008/2009 to R121 079 million in 2009/2010 mainly due to an increase in grants received.

Grants received increased by R10 640 million from R52 356 million in 2008/2009 to R62 996 million in 2009/2010 mainly due to the increase in transfers from national and provincial governments to the Gautrain Management Agency, the Agricultural Land Holdings Account and the South African National Roads Agency Limited (SANRAL).

Purchases of non-financial assets increased by R8 838 million from R15 021 million in 2008/2009 to R23 859 million in 2009/2010 mainly due to the increase in capital expenditure on other constructions by the Gautrain Management Agency, the South African National Roads Agency Limited and South African National Parks.

Social benefits increased by R2 298 million from R16 913 million in 2008/2009 to R19 211 million in 2009/2010 mainly due to the increased cash payments of social security benefits to households by the Unemployment Insurance Fund, the Road Accident Fund and the Compensation Fund.

Compensation of employees increased by R2 298 million from R17 209 million in 2008/2009 to R19 507 million in 2009/2010 mainly due to increased cash payments by the South African Revenue Service (SARS), the Compensation Fund and the Council for Scientific and Industrial Research (CSIR).

Purchases of goods and services increased by R1 313 million from R41 998 million in 2008/2009 to R43 311 million in 2009/2010 mainly due to the increase in purchases of goods and services by the South African National Roads Agency Limited, the Water Trading Entity and the National Student Financial Aid Scheme (NSFAS).

Interest increased by R973 million from R1 249 million in 2008/2009 to R2 222 million in 2009/2010 mainly due to the increased interest payments by the South African National Roads Agency Limited and the South African Social Security Agency.

Other payments decreased by R2 024 million from R4 439 million in 2008/2009 to R2 415 million in 2009/2010 mainly due to the transfer of assets and liabilities of the ICASA Administered Revenue Fund to the main Independent Communications Authority of South Africa.

Grants paid decreased by R148 million from R555 million in 2008/2009 to R407 million in 2009/2010 mainly due to the decrease in cash payments by the African Renaissance and International Co-operation Fund.

Subsidies decreased by R6 million from R48 million in 2008/2009 to R42 million in 2009/2010 mainly due to the decrease in subsidies paid by the National Film and Video Foundation and the Universal Service and Access Fund.