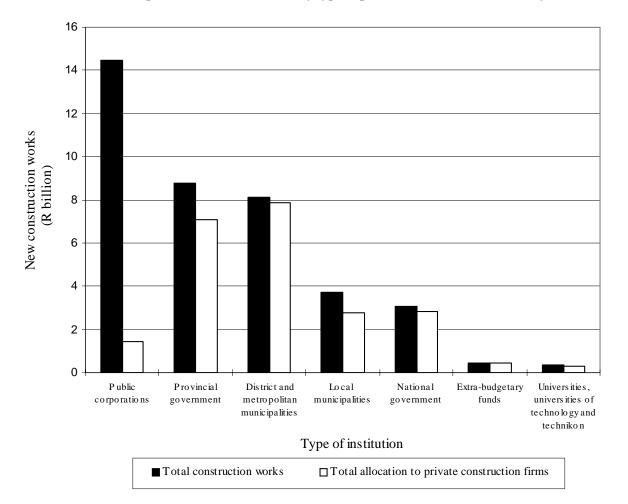

### TOTAL EXPENDITURE ON CONSTRUCTION WORKS AND EXPENDITURE ON NEW CONSTRUCTION WORKS ALLOCATED TO PRIVATE CONSTRUCTION FIRMS FOR THE YEAR 2005

Private construction firms were allocated new construction works by the public sector institutions as follows: public corporations allocated 9,8% (R1,42 billion) of R14,5billion that was spent on new construction works; provincial government allocated 80,7% (R7,06 billion) of R8,75 billion spent on new construction works; district and metropolitan municipalities allocated 96,8% (R7,85 billion) of R8,12 billion spent on new construction works; local municipalities allocated 74,4% (R2,77 billion) of R3,73 billion spent on new construction works; national government allocated 92,4% (R2,84 billion) of R3,07 billion spent on new construction works; extra-budgetary funds allocated 99,7% of R0,45 billion spent on new construction works; and universities, universities of technology and technikon allocated 82,7% (R0,29 billion) of R0,35 billion spent on new construction works.

#### Figure 1 – Total expenditure on construction works and expenditure on new construction works allocated to private construction firms by type of public sector institution for the year 2005

PJ Lehohla Statistician-General