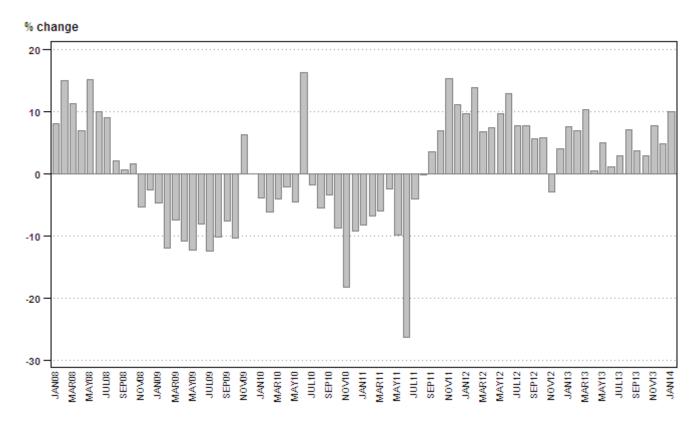

## Figure 1 – Stay unit nights sold: year-on-year percentage change

PJ Lehohla Statistician-General