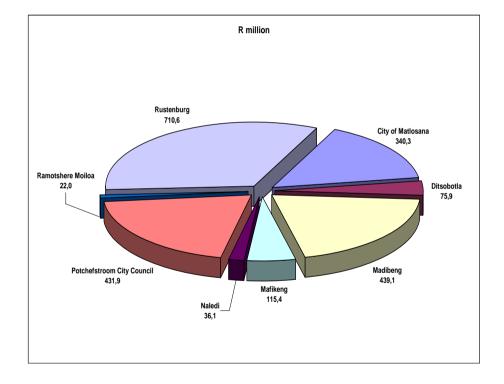

#### Key findings regarding building plans passed for North West for 2010

The largest contributors to the total value of building plans passed in North West were Rustenburg Local Municipality (32,7% or R710,6 million), Madibeng Local Municipality (20,2% or R439,1 million), Potchefstroom City Council (19,9% or R431,9 million) and City of Matlosana (15,7% or R340,3 million) (see Figure 17.1 and Table D, page viii).

Dwelling-houses had the largest contribution of 51,2% or R1 110,8 million to the total value of building plans passed for North West during 2010. Rustenburg Local Municipality recorded the highest value for dwelling-house plans passed (R464,3 million), followed by Madibeng Local Municipality (R267,8 million), City of Matlosana (R146,3 million) and Potchefstroom City Council (R136,7 million) (see Figure 17.2 and Table 44, page 58).

The largest contributors to additions and alterations were additions to dwelling-houses (22,5% or R488,7 million of the total value of building plans passed) and additions to non-residential buildings (4,8% or R105,1 million). The main contributors to additions to dwelling-houses were Rustenburg Local Municipality (R152,5 million), City of Matlosana (R114,2 million) and Potchefstroom City Council (R96,5 million) (see Figure 17.2 and Table 49, page 64).