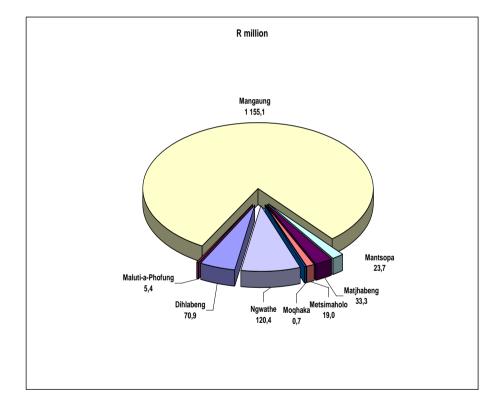

#### Key findings regarding buildings completed for Free State for 2010

Mangaung Local Municipality took the lead in the total value of buildings completed in Free State during 2010, contributing 80,9% or R1 155,1 million to the total of R1 428,5 million reported for Free State, followed by Ngwathe Municipality (8,4% or R120,4 million) and Dihlabeng Local Municipality (5,0% or R70,9 million) (see Figure 14.1 and Table F, page xi).