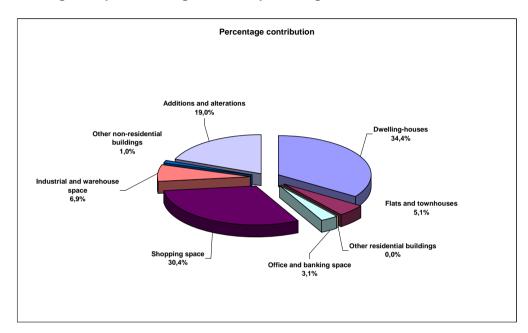

#### Key findings regarding building plans passed for Mpumalanga for 2010

Mbombela Local Municipality recorded the highest value of building plans passed in Mpumalanga during 2010, contributing 27,3% or R701,4 million to the total of R2 568,7 million reported for Mpumalanga, followed by Steve Tshwete Local Municipality (23,2% or R596,3 million), Emalahleni Local Municipality (19,4% or R498,5 million) and Govan Mbeki Municipality (16,3% or R418,8 million) (see Figure 21.1 and Table D, page viii).

Figure 21.1 – Value of building plans passed for Mpumalanga for 2010 by municipality

Figure 21.2 – Percentage contribution by type of building to the total value of building plans passed during 2010 for Mpumalanga

Residential buildings contributed 57,5% or R1 477,8 million to the total value of building plans passed for Mpumalanga during 2010. The largest portion can be attributed to dwelling-houses (49,4% or R1 267,7 million), followed by flats and townhouses (7,6% or R194,8 million) and other residential buildings (0,6% or R15,3 million) (see Figure 21.2 and Table 58, page 74).

The highest value for additions and alterations was recorded for additions to dwelling-houses (22,5% of total building plans passed or R578,6 million), mainly due to new additions to dwelling-houses planned in the municipal areas of Steve Tshwete (R173,1 million), Govan Mbeki (R157,4 million) and Mbombela (R115,3 million) (see Figure 21.2 and Table 63, page 80).