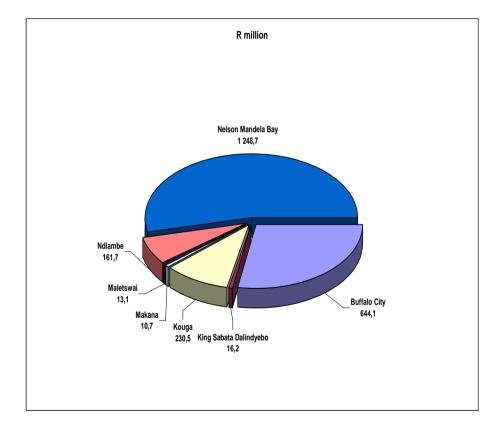

#### Key findings regarding buildings completed for Eastern Cape for 2010

The largest contribution to the total value of buildings completed in Eastern Cape was recorded for Nelson Mandela Bay Municipality (contributing 53,7% or R1 248,7 million to the total value of buildings completed), followed by Buffalo City Municipality (27,7% or R644,1 million), Kouga Municipality (9,9% or R230,5 million) and Ndlambe Municipality (7,0% or R161,7 million) (see Figure 10.1 and Table F, page xi).

Figure 10.1 – Value of buildings completed for Eastern Cape for 2010 by municipality

Figure 10.2 – Percentage contribution by type of building to the total value of buildings completed during 2010 for Eastern Cape

Regarding residential buildings completed in Eastern Cape, the largest portion was contributed by dwelling-houses (contributing 34,6% or R805,2 million to the total value of buildings completed), followed by flats and townhouses (7,9% or R183,8 million) (see Figure 10.2 and Table 86, page 114). High contributions for dwelling-houses completed were recorded for Nelson Mandela Bay Municipality (R378,5 million), Kouga Municipality (R178,5 million) and Buffalo City Municipality (R141,2 million). The highest contributions for flats and townhouses were reported for Nelson Mandela Bay Municipality (R104,6 million) and Buffalo City Municipality (R51,6 million).