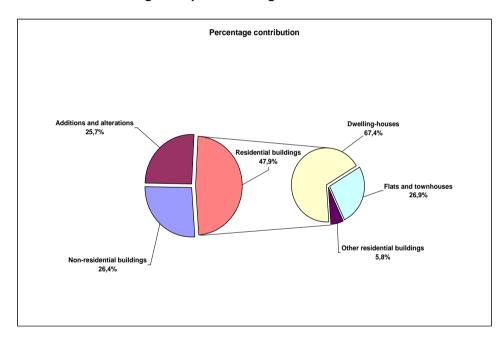

## Value of buildings reported as completed to larger municipalities for 2010 by type of building

The value of buildings reported as completed to larger municipalities for 2010 amounted to R43 843,9 million, which is lower than the R55 175,0 million reported for 2009. Residential buildings reported the largest contribution of 47,9% or R21 009,0 million to the total, followed by non-residential buildings (26,4% or R11 577,0 million) and additions and alterations (25,7% or R11 257,8 million) (see Figure 4 and Table 71, pages 89 and 90).

Figure 4 – Percentage contribution of the value of type of building to the total value of buildings completed during 2010

Regarding residential buildings completed, the largest contribution was recorded for dwelling-houses (67,4% or R14 154,7 million), followed by flats and townhouses (26,9% or R5 645,5 million) and other residential buildings (5,8% or R1 208,8 million) (see Table 72, pages 91 and 92).