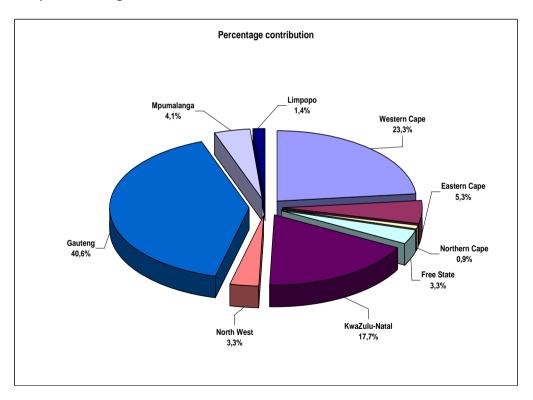

## Value of buildings reported as completed to larger municipalities for 2010 by province

The largest provincial contributor to the total value of buildings completed during 2010 was Gauteng (contributing 40,6% or R17 807,9 million to the total of South Africa of R43 843,9 million), followed by Western Cape (23,3% or R10 228,2 million) and KwaZulu-Natal (17,7% or R7 773,7 million) (see Figure 5 and Table 71, pages 89 and 90). Table F (page xi) lists the largest municipal contributors to the value of buildings completed for 2010 by province.