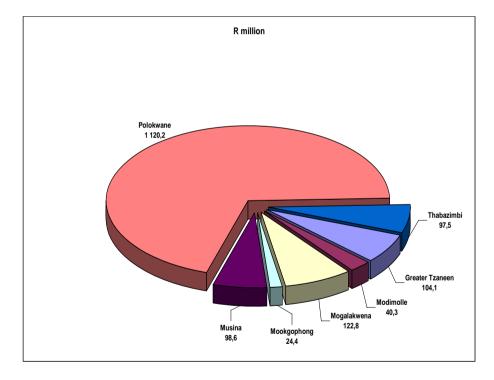

#### Key findings regarding building plans passed for Limpopo for 2010

Building plans passed in Limpopo were largely dominated by data recorded for Polokwane Municipality, recording 69,7% or R1 120,2 million of the total of R1 607,8 million reported for Limpopo. Mogalakwena Municipality was second in line (contributing 7,6% or R122,8 million), followed by Greater Tzaneen Municipality (6,5% or R104,1 million) and Musina Local Municipality together with Thabazimbi Municipality both contributing 6,1% or R98,6 million and R97,5 million respectively (see Figure 23.1 and Table D, page viii).

Figure 23.1 – Value of building plans passed for Limpopo for 2010 by municipality

Figure 23.2 – Percentage contribution by type of building to the total value of building plans passed during 2010 for Limpopo

Residential buildings contributed 53,5% or R860,9 million to the total value of building plans passed for Limpopo during 2010. The largest portion can be attributed to dwelling-houses (40,8% or R655,6 million). The highest values regarding the approvals of dwelling-houses were recorded for the municipalities of Polokwane (R437,1 million), Thabazimbi (R57,6 million) and Greater Tzaneen (R57,0 million).