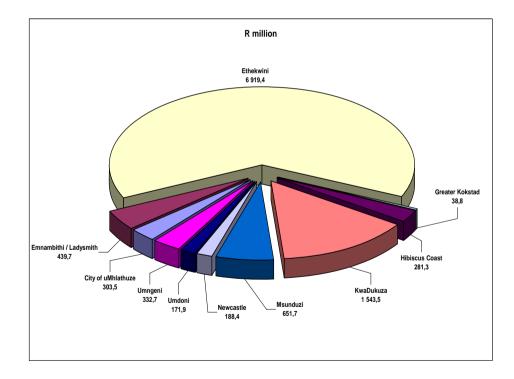

#### Key findings regarding buildings completed for KwaZulu-Natal for 2010

The value of buildings completed in KwaZulu-Natal was to a large extent dominated by the completions reported for Ethekwini Municipality (contributing 72,8% or R5 659,1 million to the total value of R7 773,7 million recorded as completed in KwaZulu-Natal). Second in line was KwaDukuza (11,7% or R912,2 million), followed by Hibiscus Coast (5,3% or R411,2 million), Umngeni (4,7% or R367,7 million) and Emnambithi / Ladysmith (1,6% or R123,7 million) municipalities (see Figure 16.1 and Table F, page xi).