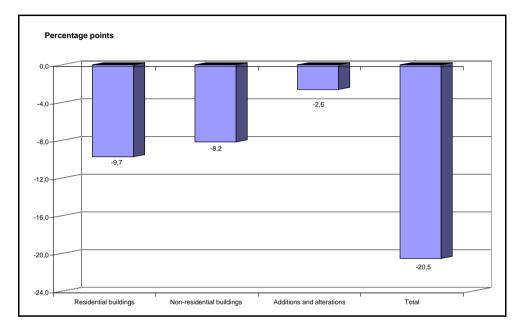

Figure B.1 – Contribution (percentage points) of type of building to the percentage change in the total value of buildings completed between 2009 and 2010

#### Total value of buildings completed decreased between 2009 and 2010

As indicated in Table B.1 and Figure B.1, the value of buildings reported as completed to larger municipalities (at current prices) during 2010 decreased by 20,5% (-R11 331,2 million) compared with 2009. All three major categories reported decreases during 2010. The biggest contributors to the decrease of 20,5% were residential buildings (-9,7 percentage points or -R5 377,9 million) and non-residential buildings (-8,2 percentage points or -R4 508,2 million), followed by additions and alterations (-2,6 percentage points or -R1 445,1 million).