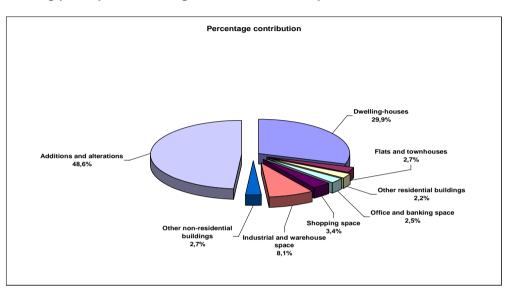

Figure 9.1 – Value of building plans passed for Eastern Cape for 2010 by municipality

Figure 9.2 – Percentage contribution by type of building to the total value of building plans passed during 2010 for Eastern Cape

Additions and alterations constituted the largest portion of total building plans passed for Eastern Cape during 2010, contributing 48,6% or R1 646,9 million to the total value of building plans passed in the province. Additions to dwelling-houses took the lead (contributing 37,4% or R1 267,2 million to the total value of building plans passed) (see Figure 9.2 and Table 21, page 32).

Residential buildings passed contributed 34,8% or R1 177,7 million to the total value of building plans passed for Eastern Cape. The largest portion of residential buildings was recorded for dwelling-houses (29,9% or R1 011,9 million), of which R732,1 million was for dwelling-houses equal to or larger than 80 square metres (see Figure 9.2 and Table 17, page 27). High values were recorded for Nelson Mandela Bay Municipality (R269,0 million), Buffalo City Municipality (R177,7 million) and Kouga Municipality (R174,3 million).

The category of non-residential buildings which made a notable contribution to the total value of building plans passed for Eastern Cape was industrial and warehouse space (8,1% or R273,2 million), followed by shopping space (3,4% or R115,2 million) (see Figure 9.2 and Table 20.1, page 30).