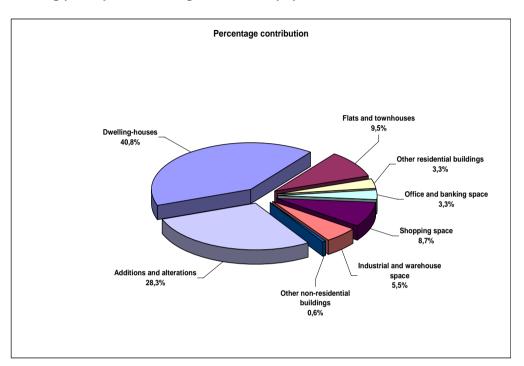

Additions and alterations contributed 28,3% or R455,8 million to the total value of building plans passed, mainly due to additions to dwelling-houses (R344,4 million) and additions to non-residential buildings (R104,3 million).

Shopping space and industrial and warehouse space dominated non-residential buildings with contributions of 8,7% or R139,3 million and 5,5% or R88,8 million respectively to the total value of building plans passed during 2010 (see Figure 23.2 and Tables 69.1 and 69.2, pages 86 and 87).

Residential buildings contributed 53,5% or R860,9 million to the total value of building plans passed for Limpopo during 2010. The largest portion can be attributed to dwelling-houses (40,8% or R655,6 million). The highest values regarding the approvals of dwelling-houses were recorded for the municipalities of Polokwane (R437,1 million), Thabazimbi (R57,6 million) and Greater Tzaneen (R57,0 million).