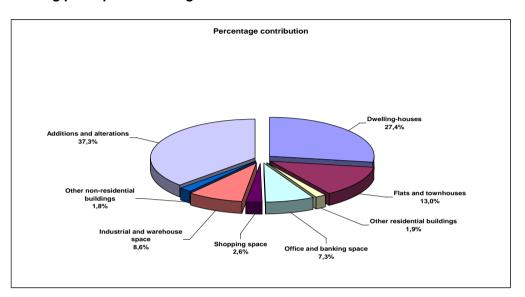

Additions and alterations contributed 37,3% or R4 051,4 million to the total value of building plans passed, mainly due to additions to dwelling-houses (R2 618,7 million), of which R1 937,6 million was reported for Ethekwini Municipality (see Table 42, page 56).

The largest values recorded for non-residential building plans passed were industrial and warehouse space (R940,2 million) and office and banking space (R788,6 million), contributing 8,6% and 7,3% respectively to the total value of building plans passed (see Figure 15.2 and Tables 41.1 and 41.2, pages 54 and 55).