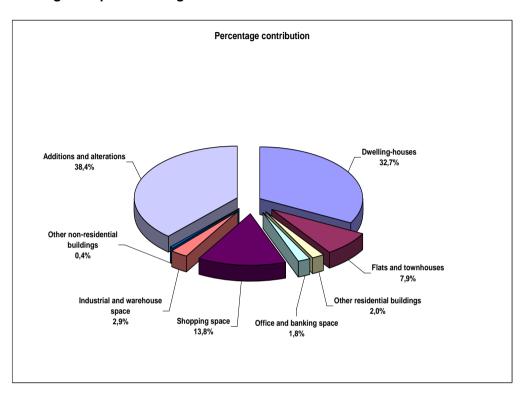

The largest contribution to the total value of building plans passed in Western Cape during 2010 was reported for additions and alterations, contributing 44,5% or R5 950,9 million.

Residential buildings reported the second largest contribution to the total value of building plans passed (39,3% or R5 256,4 million). Dwelling-houses took the lead (contributing 29,2% or R3 909,4 million to the total value of building plans passed), followed by flats and townhouses (8,3% or R1 114,2 million) (see Figure 7.2 and Table 9, page 18).

Regarding non-residential building plans passed, the largest contribution was recorded for industrial and warehouse space, contributing 6,8% or R909,5 million to the total value of building plans passed. New industrial and warehouse space was mainly planned for the metropolitan area of City of Cape Town (R696,1 million) (see Tables 13.1 and 13.2, pages 22 and 23).