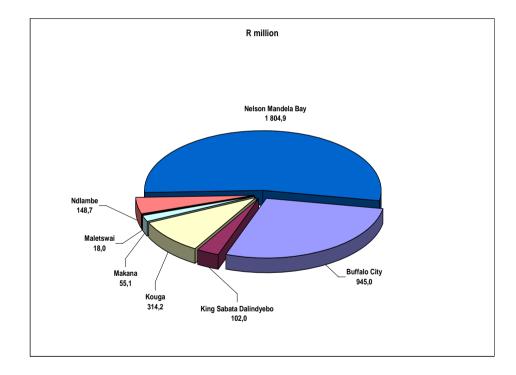

#### Key findings regarding building plans passed for Eastern Cape for 2010

The total value of building plans passed during 2010 in Eastern Cape amounted to R3 387,9 million, of which 53,3% or R1 804,9 million was reported for Nelson Mandela Bay Municipality, 27,9% or R945,0 million for Buffalo City Municipality and 9,3% or R314,2 million for Kouga Municipality (see Figure 9.1 and Table D, page viii).