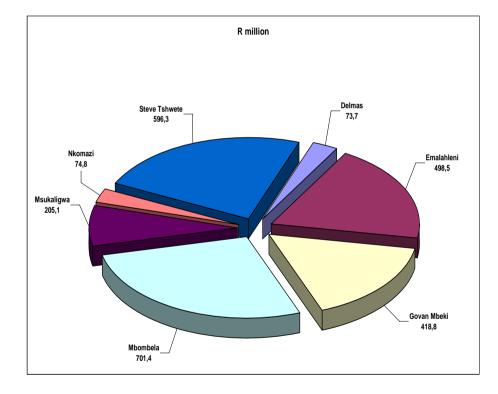

Table D – The largest municipal contributors to the value of recorded building plans passed for 2010 by province

|                                      | Value of    | Municipal        |           |
|--------------------------------------|-------------|------------------|-----------|
| Province / municipality              | building    | percentage       | Reference |
| ·                                    | plans       | contribution     |           |
|                                      | passed      | to the value of  |           |
|                                      | at          | building plans   |           |
|                                      | provincial/ | passed           |           |
|                                      | municipal   | aggregated to    |           |
|                                      | level       | provincial level |           |
|                                      | R million   |                  |           |
| Gauteng                              | 25 522,1    |                  |           |
| Ekurhuleni Metropolitan Municipality | 8 305,3     | 32,5             | Table 50, |
| City of Tshwane                      | 8 281,2     | 32,4             | page 65   |
| City of Johannesburg                 | 5 619,4     | 22,0             |           |
| Emfuleni Local Municipality          | 976,2       | 3,8              |           |
| Kungwini Local Municipality          | 764,1       | 3,0              |           |
| Western Cape                         | 13 371,4    |                  |           |
| City of Cape Town                    | 8 716,6     | 65,2             | Table 8,  |
| Overstrand Municipality              | 746,4       | 5,6              | page 17   |
| Stellenbosch Municipality            | 681,8       | 5,1              |           |
| Knysna Municipality                  | 655,2       | 4,9              |           |
| Drakenstein Municipality             | 486,7       | 3,6              |           |
| Mossel Bay Municipality              | 486,2       | 3,6              |           |
| KwaZulu-Natal                        | 10 870,7    |                  |           |
| Ethekwini Municipality               | 6 919,4     | 63,7             | Table 36, |
| KwaDukuza Municipality               | 1 543,5     | 14,2             | page 49   |
| Msunduzi Municipality                | 651,7       | 6,0              |           |
| Emnambithi / Ladysmith Municipality  | 439,7       | 4,0              |           |
| Umngeni Municipality                 | 332,7       | 3,1              |           |
| Eastern Cape                         | 3 387,9     |                  |           |
| Nelson Mandela Bay Municipality      | 1 804,9     | 53,3             | Table 15, |
| Buffalo City Municipality            | 945,0       | 27,9             | page 25   |
| Kouga Municipality                   | 314,2       | 9,3              |           |

#### Key findings regarding building plans passed for Mpumalanga for 2010

Mbombela Local Municipality recorded the highest value of building plans passed in Mpumalanga during 2010, contributing 27,3% or R701,4 million to the total of R2 568,7 million reported for Mpumalanga, followed by Steve Tshwete Local Municipality (23,2% or R596,3 million), Emalahleni Local Municipality (19,4% or R498,5 million) and Govan Mbeki Municipality (16,3% or R418,8 million) (see Figure 21.1 and Table D, page viii).

Figure 21.1 – Value of building plans passed for Mpumalanga for 2010 by municipality

Figure 21.2 – Percentage contribution by type of building to the total value of building plans passed during 2010 for Mpumalanga