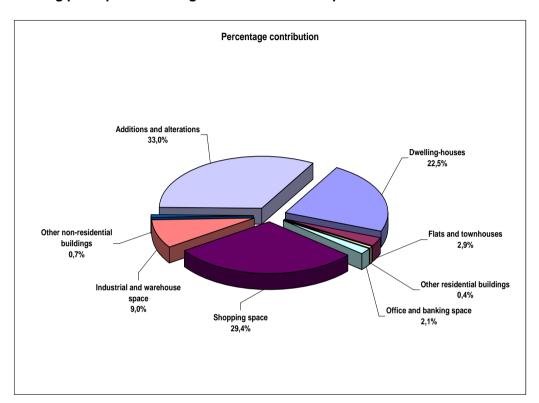

Non-residential buildings constituted the largest portion of the value of building plans passed (41,2% or R222,0 million), followed by additions and alterations with a contribution of 33,0% or R177,8 million (see Figure 11.2 and Table 22, page 33). The largest contribution for non-residential buildings was recorded for shopping space (R158,2 million) (see Tables 27.1 and 27.2, pages 38 and 39).

Regarding residential buildings, dwelling-houses contributed 22,5% or R120,9 million to the total value of building plans passed for Northern Cape. The highest contributions for building plans passed for dwelling-houses were recorded for the municipal areas of Ga-Segonyana (R48,8 million), Sol Plaatje (R34,9 million) and //Khara Hais (R27,2 million) during 2010 (see Table 23, page 34).