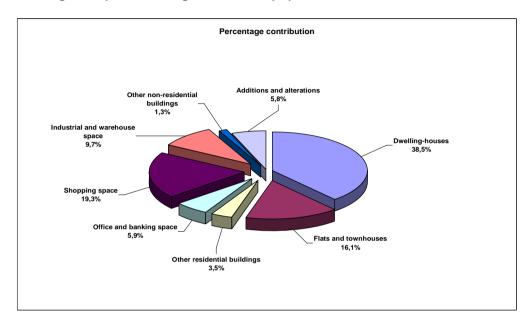

Residential buildings completed in Limpopo contributed 58,0% or R358,1 million to the total value of R616,9 million reported as completed for 2010. The largest portion can be attributed to dwelling-houses (38,5% or R237,6 million), followed by flats and townhouses (16,1% or R99,1 million) and other residential buildings (3,5% or R21,5 million) (see Figure 24.2 and Table 135, page 170).

The biggest development with regard to non-residential buildings took place in the category of shopping space (19,3% or R118,9 million), followed by industrial and warehouse space (9,7% or R59,7 million) and office and banking space (5,9% or R36,4 million) (see Figure 24.2 and Tables 139.1 and 139.2, pages 174 and 175).