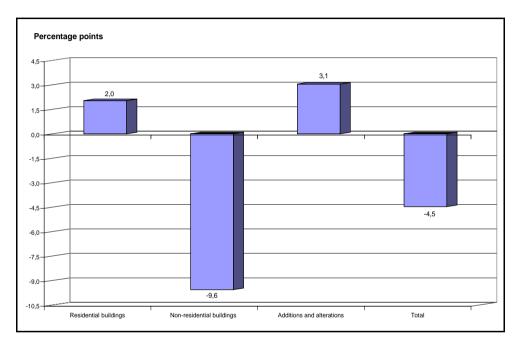

Figure A.1 – Contribution (percentage points) of type of building to the percentage change in the total value of building plans passed between 2009 and 2010

### Total value of building plans passed (at current prices) decreased between 2009 and 2010

As indicated in Table A.1, the value of recorded building plans passed by larger municipalities (at current prices) during 2010 decreased by 4,5% (-R2 925,0 million) compared with 2009. The only category contributing to the decrease of 4,5% was non-residential buildings (-9,6 percentage points or -R6 262,0 million). However, this decrease was partially counteracted by increases reported for additions and alterations (3,1 percentage points or R2 001,6 million) and residential buildings (2,0 percentage points or R1 335,4 million) (see Table A.1 and Figure A.1).