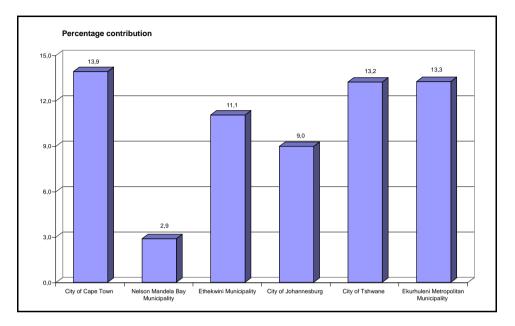

## Value of recorded building plans passed by the six metropolitan municipalities for 2010

The combined value of building plans passed for the six metropolitan municipalities contributed 63,3% or R39 646,8 million to the total value of building plans passed (R62 600,8 million) during 2010 (see Table C).

Table C - Value of recorded building plans passed by the six metropolitan municipalities for 2010

|                                      | Value of     | Metropolitan      |
|--------------------------------------|--------------|-------------------|
|                                      | building     | municipal         |
|                                      | plans        | percentage        |
|                                      | passed       | contribution      |
| Metropolitan                         | at           | to the total      |
| municipality                         | metropolitan | value of building |
|                                      | municipal    | plans passed      |
|                                      | level        |                   |
|                                      | R million    |                   |
| City of Cape Town                    | 8 716,6      | 13,9              |
| Nelson Mandela Bay Municipality      | 1 804,9      | 2,9               |
| Ethekwini Municipality               | 6 919,4      | 11,1              |
| City of Johannesburg                 | 5 619,4      | 9,0               |
| City of Tshwane                      | 8 281,2      | 13,2              |
| Ekurhuleni Metropolitan Municipality | 8 305,3      | 13,3              |
| Total metropolitan municipalities    | 39 646,8     | 63,3              |

Figure 3 – Metropolitan percentage contribution to the total value of building plans passed for 2010

The highest metropolitan percentage contribution to the total value of building plans passed during 2010 was recorded by City of Cape Town (13,9% or R8 716,6 million), followed by Ekurhuleni Metropolitan Municipality (13,3% or R8 305,3 million) and City of Tshwane (13,2% or R8 281,2 million) (see Table C and Figure 3).