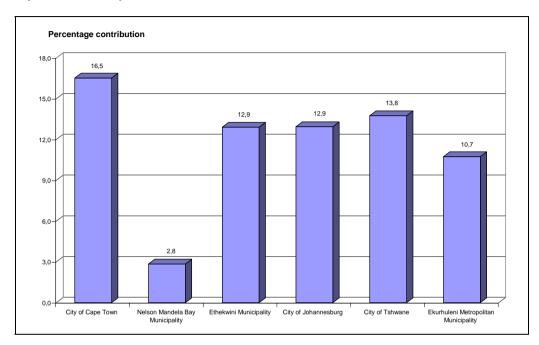

Table E - Value of buildings reported as completed to the six metropolitan municipalities for 2010

|                                      | Value of     | Metropolitan       |
|--------------------------------------|--------------|--------------------|
| Metropolitan                         | buildings    | municipal          |
| municipality                         | completed at | percentage         |
|                                      | metropolitan | contribution       |
|                                      | municipal    | to the total       |
|                                      | level        | value of buildings |
|                                      |              | completed          |
|                                      | R million    |                    |
| City of Cape Town                    | 7 245,4      | 16,5               |
| Nelson Mandela Bay Municipality      | 1 248,7      | 2,8                |
| Ethekwini Municipality               | 5 659,1      | 12,9               |
| City of Johannesburg                 | 5 675,5      | 12,9               |
| City of Tshwane                      | 6 030,4      | 13,8               |
| Ekurhuleni Metropolitan Municipality | 4 709,8      | 10,7               |
| Total                                | 30 568,9     | 69,7               |

Figure 6 – Metropolitan percentage contribution to the total value of buildings reported as completed for 2010

The highest metropolitan percentage contribution to the total value of buildings completed during 2010 was reported by City of Cape Town (16,5% or R7 245,4 million), followed by City of Tshwane (13,8% or R6 030,4 million), City of Johannesburg (12,9% or R5 675,5 million) and Ethekwini Municipality (12,9% or R5 659,1 million) (see Table E and Figure 6).