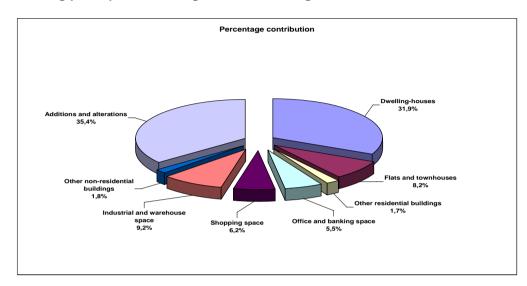

## Value of recorded building plans passed by larger municipalities for 2010 by type of building

The value of recorded building plans passed by the larger municipalities for 2010 amounted to R62 600,8 million, a decrease of 4,5% compared with 2009. Residential building plans passed contributed the most to the total value of building plans passed (42,6% or R26 648,0 million), followed by additions and alterations (37,5% or R23 457,5 million) and non-residential buildings (20,0% or R12 495,3 million) (see Figure 1 and Table 1, pages 1 and 2).

Figure 1 – Percentage contribution of the value of type of building to the total value of building plans passed for 2010

Regarding residential building plans passed, the largest contribution was recorded for dwelling-houses (75,0% or R19 988,4 million), followed by flats and townhouses (21,1% or R5 613,8 million) and other residential buildings (3,9% or R1 045,8 million) (see Table 2, pages 3 and 4).