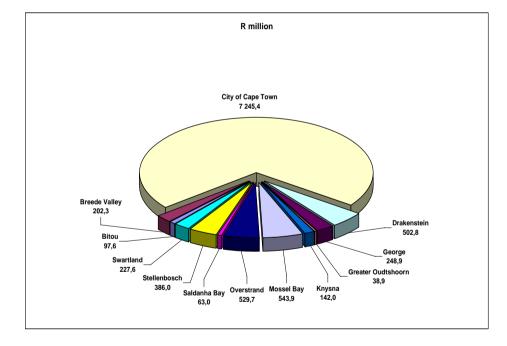

#### Key findings regarding buildings completed for Western Cape for 2010

The metropolitan area of City of Cape Town had the largest contribution (70,8% or R7 245,4 million) to the total value of buildings reported as completed in Western Cape for 2010 (R10 228,2 million). Mossel Bay Municipality followed with 5,3% (R543,9 million), Overstrand Municipality with 5,2% (R529,7 million), Drakenstein Municipality with 4,9% (R502,8 million) and Stellenbosh Municipality with 3,8% (R386,0 million) (see Figure 8.1 and Table F, page xi).

Residential buildings constituted the largest portion of the value of buildings completed, contributing 45,1% or R4 608,3 million. The largest portion of residential buildings was recorded for dwelling-houses (29,5% or R3 019,5 million), of which R2 551,4 million was for dwelling-houses equal to or larger than 80 square metres. The highest value for these larger dwelling-houses was recorded for City of Cape Town (R1 333,2 million), followed by Overstrand Municipality (R333,5 million), Mossel Bay Municipality (R227,3 million) and Drakenstein Municipality (R159,8 million) (see Figure 8.2 and Table 80, page 107).

Flats and townhouses contributed 12,1% or R1 234,3 million to the total value of buildings reported as completed. City of Cape Town once again took the lead (contributing R1 003,3 million to the total value of flats and townhouses), followed by George Municipality (R117,4 million) and Stellenbosch Municipality (R49,9 million) (see Table 81, page 108).