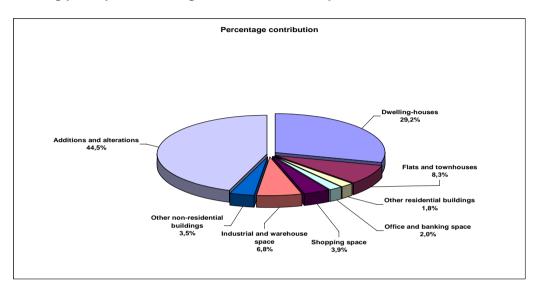

The largest contribution to the total value of building plans passed in Western Cape during 2010 was reported for additions and alterations, contributing 44,5% or R5 950,9 million.

Residential buildings reported the second largest contribution to the total value of building plans passed (39,3% or R5 256,4 million). Dwelling-houses took the lead (contributing 29,2% or R3 909,4 million to the total value of building plans passed), followed by flats and townhouses (8,3% or R1 114,2 million) (see Figure 7.2 and Table 9, page 18).

Regarding non-residential building plans passed, the largest contribution was recorded for industrial and warehouse space, contributing 6,8% or R909,5 million to the total value of building plans passed. New industrial and warehouse space was mainly planned for the metropolitan area of City of Cape Town (R696,1 million) (see Tables 13.1 and 13.2, pages 22 and 23).