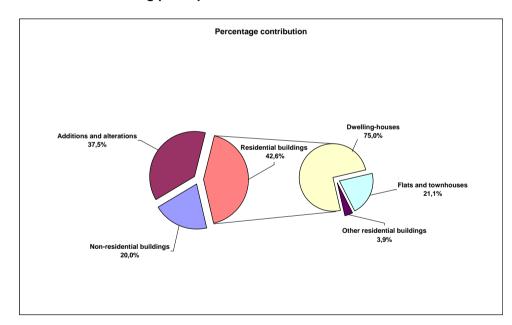

## Value of recorded building plans passed by larger municipalities for 2010 by type of building

The value of recorded building plans passed by the larger municipalities for 2010 amounted to R62 600,8 million, a decrease of 4,5% compared with 2009. Residential building plans passed contributed the most to the total value of building plans passed (42,6% or R26 648,0 million), followed by additions and alterations (37,5% or R23 457,5 million) and non-residential buildings (20,0% or R12 495,3 million) (see Figure 1 and Table 1, pages 1 and 2).

Figure 1 – Percentage contribution of the value of type of building to the total value of building plans passed for 2010

Regarding residential building plans passed, the largest contribution was recorded for dwelling-houses (75,0% or R19 988,4 million), followed by flats and townhouses (21,1% or R5 613,8 million) and other residential buildings (3,9% or R1 045,8 million) (see Table 2, pages 3 and 4).