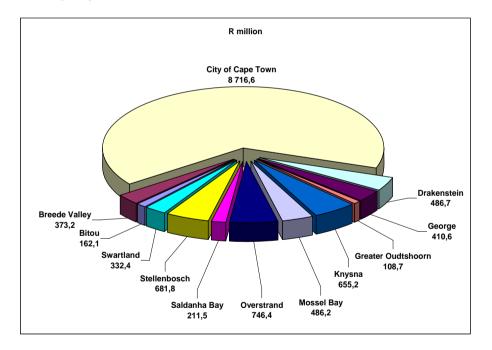

#### Key findings regarding building plans passed for Western Cape for 2010

Building plans passed in Western Cape were to a large extent dominated by data recorded for the metropolitan area of City of Cape Town, contributing 65,2% or R8 716,6 million to the total of R13 371,4 million reported for Western Cape. This was followed by Overstrand Municipality (5,6% or R746,4 million), Stellenbosch Municipality (5,1% or R681,8 million), Knysna Municipality (4,9% or R655,2 million), Drakenstein Municipality (3,6% or R486,7 million) and Mossel Bay Municipality (3,6% or R486,2 million) (see Figure 7.1 and Table D, page viii).