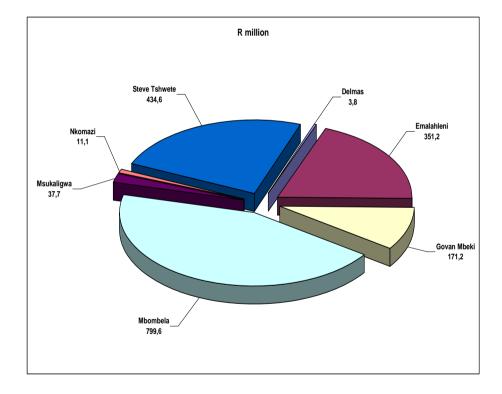

#### Key findings regarding buildings completed for Mpumalanga for 2010

The largest contribution to the total value of buildings completed in Mpumalanga was recorded for Mbombela Local Municipality (44,2% or R799,6 million), followed by Steve Tshwete Local Municipality (24,0% or R434,6 million), Emalahleni Local Municipality (19,4% or R351,2 million) and Govan Mbeki Municipality (9,5% or R171,2 million) (see Figure 22.1 and Table F, page xi).

Figure 22.1 – Value of buildings completed for Mpumalanga for 2010 by municipality

Figure 22.2 – Percentage contribution by type of building to the total value of buildings completed during 2010 for Mpumalanga