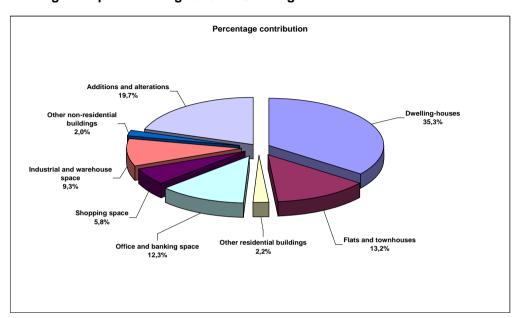

## Value of buildings reported as completed to larger municipalities for 2010 by type of building

The value of buildings reported as completed to larger municipalities for 2010 amounted to R43 843,9 million, which is lower than the R55 175,0 million reported for 2009. Residential buildings reported the largest contribution of 47,9% or R21 009,0 million to the total, followed by non-residential buildings (26,4% or R11 577,0 million) and additions and alterations (25,7% or R11 257,8 million) (see Figure 4 and Table 71, pages 89 and 90).

Figure 4 – Percentage contribution of the value of type of building to the total value of buildings completed during 2010

Regarding residential buildings completed, the largest contribution was recorded for dwelling-houses (67,4% or R14 154,7 million), followed by flats and townhouses (26,9% or R5 645,5 million) and other residential buildings (5,8% or R1 208,8 million) (see Table 72, pages 91 and 92).