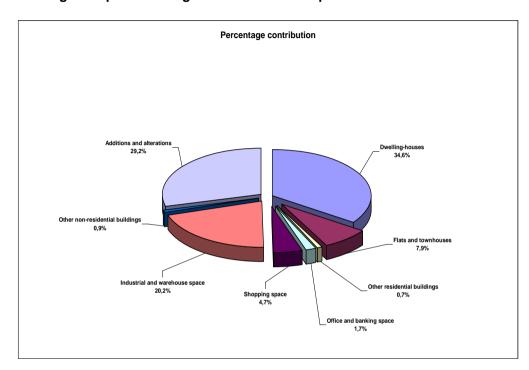

Figure 10.1 – Value of buildings completed for Eastern Cape for 2010 by municipality

Figure 10.2 – Percentage contribution by type of building to the total value of buildings completed during 2010 for Eastern Cape

Regarding residential buildings completed in Eastern Cape, the largest portion was contributed by dwelling-houses (contributing 34,6% or R805,2 million to the total value of buildings completed), followed by flats and townhouses (7,9% or R183,8 million) (see Figure 10.2 and Table 86, page 114). High contributions for dwelling-houses completed were recorded for Nelson Mandela Bay Municipality (R378,5 million), Kouga Municipality (R178,5 million) and Buffalo City Municipality (R141,2 million). The highest contributions for flats and townhouses were reported for Nelson Mandela Bay Municipality (R104,6 million) and Buffalo City Municipality (R51,6 million).

Regarding non-residential buildings completed, the largest contribution was recorded for industrial and warehouse space, contributing 20,2% or R470,7 million to the total value of buildings completed. The majority of new industrial and warehouse space was completed in Nelson Mandela Bay (R409,5 million) (see Tables 90.1 and 90.2, pages 118 and 119).