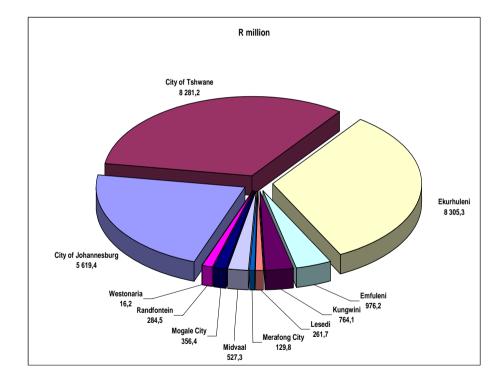

#### Key findings regarding building plans passed for Gauteng for 2010

Ekurhuleni Metropolitan Municipality took the lead in recording the highest value for building plans passed for 2010, contributing 32,5% or R8 305,3 million to the total of R25 522,1 million reported for Gauteng, followed by City of Tshwane (32,4% or R8 281,2 million) and City of Johannesburg (22,0% or R5 619,4 million) (see Figure 19.1 and Table D, page viii).

Figure 19.1 – Value of building plans passed for Gauteng for 2010 by municipality

Figure 19.2 – Percentage contribution by type of building to the total value of building plans passed during 2010 for Gauteng

Additions and alterations contributed 35,4% or R9 045,5 million to the total value of building plans passed, mainly due to additions to dwelling-houses (R5 814,9 million), of which R1 836,4 million, R1 746,6 million and R1 540,8 million were reported for City of Tshwane, Ekurhuleni Metropolitan Municipality and City of Johannesburg respectively (see Table 56, page 72).

The largest contributions for residential building plans passed were recorded for dwelling-houses (31,9% or R8 148,4 million) and flats and townhouses (8,2% or R2 094,2 million) (see Figure 19.2 and Table 51, page 66). The main contributors to dwelling-houses were Ekurhuleni Metropolitan Municipality (R2 649,7 million) and City of Tshwane (R2 403,2 million). High contributions for flats and townhouses were reported for City of Tshwane (R936,1 million) and Ekurhuleni Metropolitan Municipality (R675,5 million).

The largest contributors for non-residential building plans passed were recorded for industrial and warehouse space (9,2% or R2 350,1 million of the total value of building plans passed), shopping space (6,2% or R1 584,2 million) and office and banking space (5,5% or R1 415,8 million). The main contributors to industrial and warehouse space were Ekurhuleni Metropolitan Municipality (R1 290,7 million) and City of Tshwane (R482,1 million) (see Tables 55.1 and 55.2, pages 70 and 71).