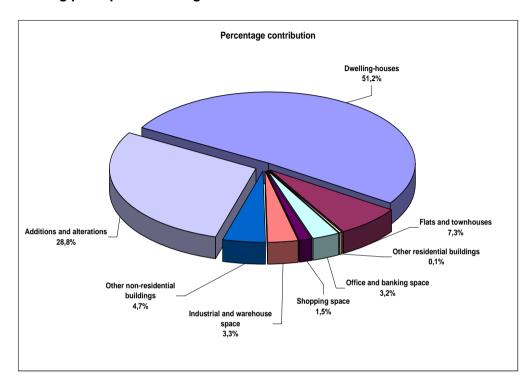

Dwelling-houses had the largest contribution of 51,2% or R1 110,8 million to the total value of building plans passed for North West during 2010. Rustenburg Local Municipality recorded the highest value for dwelling-house plans passed (R464,3 million), followed by Madibeng Local Municipality (R267,8 million), City of Matlosana (R146,3 million) and Potchefstroom City Council (R136,7 million) (see Figure 17.2 and Table 44, page 58).

The largest contributors to additions and alterations were additions to dwelling-houses (22,5% or R488,7 million of the total value of building plans passed) and additions to non-residential buildings (4,8% or R105,1 million). The main contributors to additions to dwelling-houses were Rustenburg Local Municipality (R152,5 million), City of Matlosana (R114,2 million) and Potchefstroom City Council (R96,5 million) (see Figure 17.2 and Table 49, page 64).

The value of residential buildings completed in North West contributed 70,7% or R1 022,2 million to the total value reported as completed for 2010. The largest portion can be attributed to dwelling-houses (56,1% or R812,0 million), followed by flats and townhouses (12,4% or R179,5 million) (see Figure 18.2 and Table 114, page 146). Rustenburg Local Municipality reported the highest value for residential buildings completed (contributing R443,5 million), followed by Madibeng Local Municipality (R284,5 million) and Potchefstroom City Council (R172,8 million).

The largest value for non-residential buildings completed was recorded for shopping space (15,5% or R224,7 million), which was mainly due to the completion of shops recorded for Madibeng Local Municipality (R189,6 million) and Potchefstroom City Council (R16,0 million) (see Tables 118.1 and 118.2, pages 150 and 151).