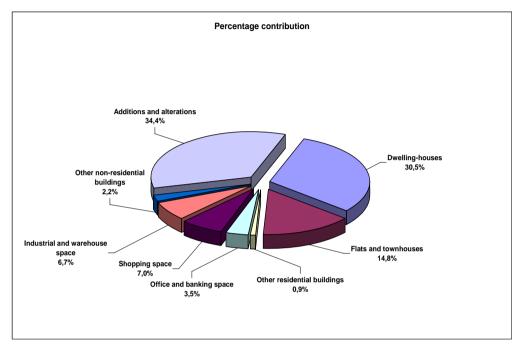

Additions and alterations contributed 34,4% or R881,7 million to the total value of building plans passed during 2010, of which the largest portion can be attributed to additions to dwelling-houses (R585,4 million) (see Table 35, page 48).

Shopping space and industrial and warehouse space dominated the non-residential buildings category with contributions of 7,0% or R180,5 million and 6,7% or R171,1 million respectively to the total value of building plans passed during 2010 (see Tables 34.1 and 34.2, pages 46 and 47).