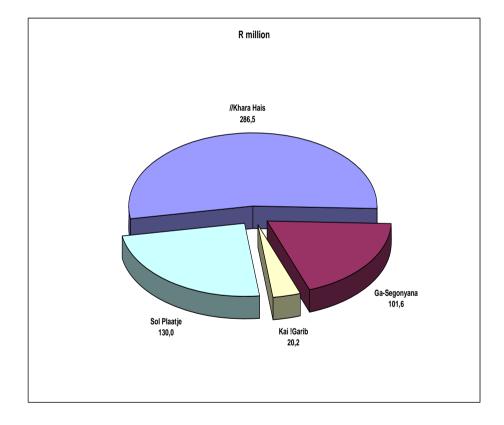

#### Key findings regarding building plans passed for Northern Cape for 2010

The highest value for building plans passed in Northern Cape was recorded for //Khara Hais Municipality (contributing 53,2% or R286,5 million to the total value of building plans passed in Northern Cape), followed by Sol Plaatje Municipality (24,1% or R130,0 million) and Ga-Segonyana Municipality (18,9% or R101,6 million) (see Figure 11.1 and Table D, page viii).

Figure 11.1 – Value of building plans passed for Northern Cape for 2010 by municipality

Figure 11.2 – Percentage contribution by type of building to the total value of building plans passed during 2010 for Northern Cape