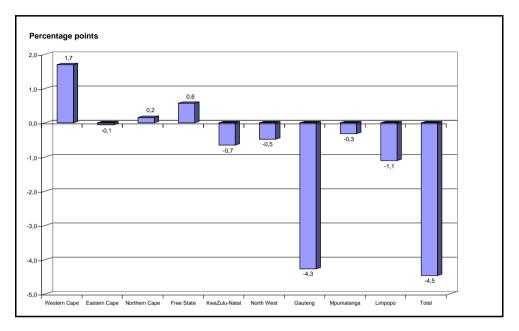

Figure A.2 – Provincial contribution (percentage points) to the percentage change in the total value of building plans passed between 2009 and 2010

Table A.2 and Figure A.2 indicate that the decrease of 4,5% in the total value of building plans passed between 2009 and 2010 can mainly be attributed to decreases recorded by municipalities in Gauteng (contributing -4,3 percentage points or -R2 796,8 million), followed by Limpopo (-1,1 percentage points or -R723,2 million) and KwaZulu-Natal (-0,7 of a percentage point or -R427,6 million). Three provinces recorded positive growth between the two years, namely Western Cape (1,7 percentage points or R1 110,1 million), followed by Free State (0,6 of a percentage point or R373,9 million) and Northern Cape (0,2 of a percentage point or R101,8 million).