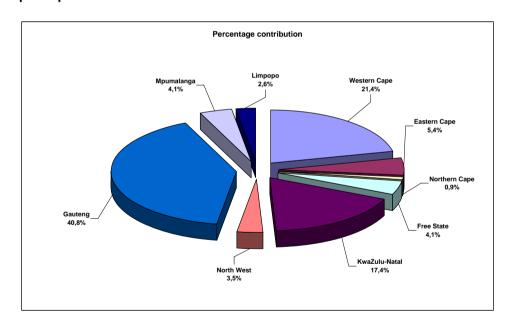

## Value of recorded building plans passed by larger municipalities for 2010 by province

The highest provincial contribution to the total value of building plans passed during 2010 was reported for Gauteng (contributing 40,8% or R25 522,1 million to the total of R62 600,8 million of South Africa), followed by Western Cape (21,4% or R13 371,4 million) and KwaZulu-Natal (17,4% or R10 870,7 million) (see Figure 2). Table D (page viii) lists the largest municipal contributors to the value of recorded building plans passed for 2010 by province.

Figure 2 – Provincial percentage contribution to the total value of building plans passed for 2010

Statistics South Africa P5041.3