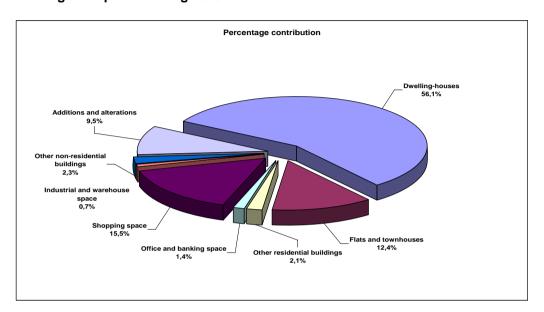

The value of residential buildings completed in North West contributed 70,7% or R1 022,2 million to the total value reported as completed for 2010. The largest portion can be attributed to dwelling-houses (56,1% or R812,0 million), followed by flats and townhouses (12,4% or R179,5 million) (see Figure 18.2 and Table 114, page 146). Rustenburg Local Municipality reported the highest value for residential buildings completed (contributing R443,5 million), followed by Madibeng Local Municipality (R284,5 million) and Potchefstroom City Council (R172,8 million).

The largest value for non-residential buildings completed was recorded for shopping space (15,5% or R224,7 million), which was mainly due to the completion of shops recorded for Madibeng Local Municipality (R189,6 million) and Potchefstroom City Council (R16,0 million) (see Tables 118.1 and 118.2, pages 150 and 151).