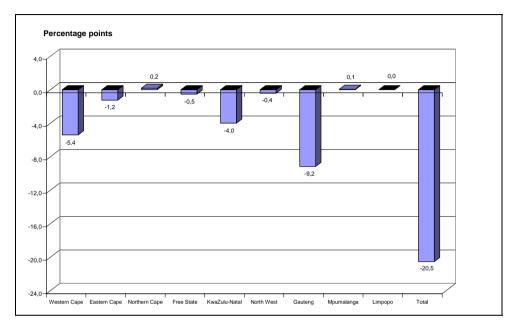

Figure A.2 – Provincial contribution (percentage points) to the percentage change in the total value of building plans passed between 2009 and 2010

Table A.2 and Figure A.2 indicate that the decrease of 4,5% in the total value of building plans passed between 2009 and 2010 can mainly be attributed to decreases recorded by municipalities in Gauteng (contributing -4,3 percentage points or -R2 796,8 million), followed by Limpopo (-1,1 percentage points or -R723,2 million) and KwaZulu-Natal (-0,7 of a percentage point or -R427,6 million). Three provinces recorded positive growth between the two years, namely Western Cape (1,7 percentage points or R1 110,1 million), followed by Free State (0,6 of a percentage point or R373,9 million) and Northern Cape (0,2 of a percentage point or R101,8 million).

Figure B.2 – Provincial contribution (percentage points) to the percentage change in the total value of buildings completed between 2009 and 2010

Table B.2 and Figure B.2 indicate that the decrease of 20,5% in the total value of buildings completed between 2009 and 2010 can mainly be attributed to the decrease recorded in Gauteng (contributing -9,2 percentage points or -R5 060,7 million), followed by Western Cape (contributing -5,4 percentage points or -R2 977,7 million) and KwaZulu-Natal (contributing -4,0 percentage points or -R2 203,9 million). The largest decrease in Gauteng was recorded for residential buildings (-R2 384,4 million) (see Table 71, page 89).