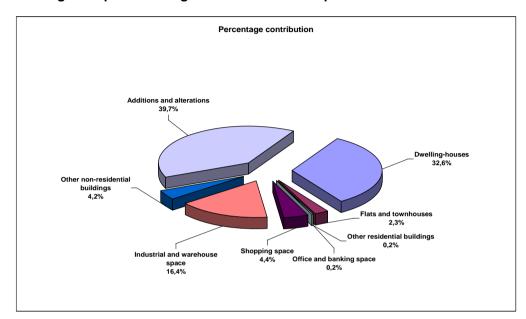

Additions and alterations contributed 39,7% or R161,9 million to the total value of buildings completed during 2010, of which the largest portion can be attributed to additions to dwelling-houses (R125,7 million) (see Tables 92 and 98, pages 121 and 128).

Residential buildings completed in Northern Cape contributed 35,1% or R143,1 million to the total value reported as completed for 2010 (see Table 92, page 121). The highest contributions were reported for dwelling-houses (32,6% or R132,9 million) and flats and townhouses (2,3% or R9,5 million) (see Figure 12.2 and Table 93, page 122).

Regarding non-residential space, the highest contribution was reported for industrial and warehouse space (16,4% or R66,9 million), followed by shopping space (4,4% or R18,0 million) and other non-residential buildings (4,2% R17,3 million) (see Figure 12.2 and Tables 97.1 and 97.2, pages 126 and 127).