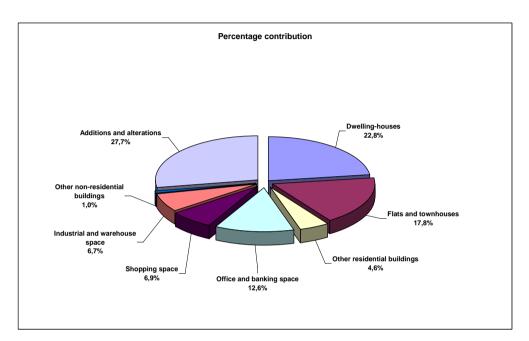

Residential buildings contributed 45,2% to the total value of buildings completed during 2010. The highest value was reported for dwelling-houses (contributing 22,8% or R1 773,6 million to the total value of buildings completed), followed by flats and townhouses (17,8% or R1 382,2 million) (see Figure 16.2). The highest value for dwelling-houses was recorded for Ethekwini Municipality (R933,8 million), followed by KwaDukuza (R389,2 million) and Hibiscus Coast (R169,7 million) municipalities (see Table 107, page 138).

The largest value for non-residential buildings completed was recorded for office and banking space (12,6% or R976,3 million), followed by shopping space (6,9% or R533,9 million) and industrial and warehouse space (6,7% or R520,4 million) (see Figure 16.2). Ethekwini Municipality reported large values for office and banking space (R853,0 million), shopping space (R500,9 million) and industrial and warehouse space (R355,6 million) completed for 2010 (see Tables 111.1 and 111.2, pages 142 and 143).