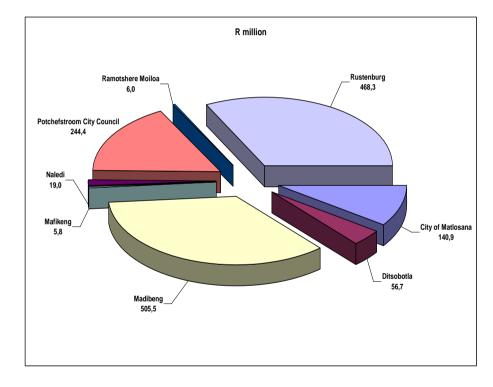

#### Key findings regarding buildings completed for North West for 2010

The largest contribution to the total value of buildings completed in North West was recorded for Madibeng Local Municipality (34,9% or R505,5 million), followed by Rustenburg Local Municipality (32,4% or R468,3 million), Potchefstroom City Council (16,9% or R244,4 million) and City of Matlosana (9,7% or R140,9 million) (see Figure 18.1 and Table F, page xi).

Figure 18.1 – Value of buildings completed for North West for 2010 by municipality

Figure 18.2 – Percentage contribution by type of building to the total value of buildings completed during 2010 for North West

The value of residential buildings completed in North West contributed 70,7% or R1 022,2 million to the total value reported as completed for 2010. The largest portion can be attributed to dwelling-houses (56,1% or R812,0 million), followed by flats and townhouses (12,4% or R179,5 million) (see Figure 18.2 and Table 114, page 146). Rustenburg Local Municipality reported the highest value for residential buildings completed (contributing R443,5 million), followed by Madibeng Local Municipality (R284,5 million) and Potchefstroom City Council (R172,8 million).