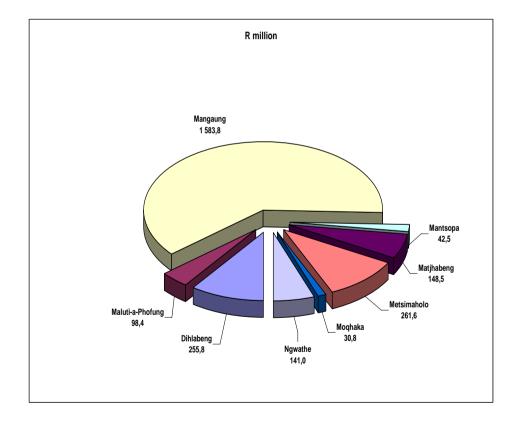

#### Key findings regarding building plans passed for Free State for 2010

The largest contribution to the total value of buildings plans passed in Free State was recorded for Mangaung Local Municipality (61,8% or R1 583,8 million), followed by Metsimaholo Local Municipality (10,2% or R261,6 million) and Dihlabeng Local Municipality (10,0% or R255,8 million) (see Figure 13.1 and Table D, page viii).