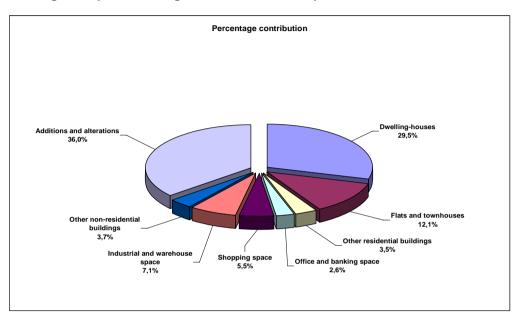

Additions and alterations constituted the largest portion of total building plans passed for Eastern Cape during 2010, contributing 48,6% or R1 646,9 million to the total value of building plans passed in the province. Additions to dwelling-houses took the lead (contributing 37,4% or R1 267,2 million to the total value of building plans passed) (see Figure 9.2 and Table 21, page 32).

Residential buildings passed contributed 34,8% or R1 177,7 million to the total value of building plans passed for Eastern Cape. The largest portion of residential buildings was recorded for dwelling-houses (29,9% or R1 011,9 million), of which R732,1 million was for dwelling-houses equal to or larger than 80 square metres (see Figure 9.2 and Table 17, page 27). High values were recorded for Nelson Mandela Bay Municipality (R269,0 million), Buffalo City Municipality (R177,7 million) and Kouga Municipality (R174,3 million).

The category of non-residential buildings which made a notable contribution to the total value of building plans passed for Eastern Cape was industrial and warehouse space (8,1% or R273,2 million), followed by shopping space (3,4% or R115,2 million) (see Figure 9.2 and Table 20.1, page 30).