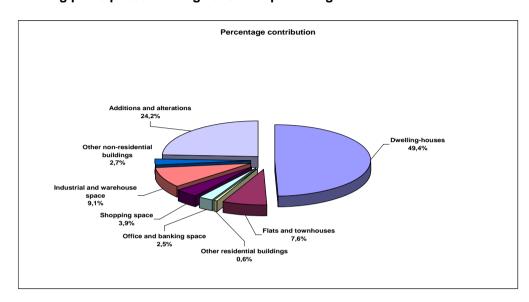

#### Key findings regarding buildings completed for Mpumalanga for 2010

The largest contribution to the total value of buildings completed in Mpumalanga was recorded for Mbombela Local Municipality (44,2% or R799,6 million), followed by Steve Tshwete Local Municipality (24,0% or R434,6 million), Emalahleni Local Municipality (19,4% or R351,2 million) and Govan Mbeki Municipality (9,5% or R171,2 million) (see Figure 22.1 and Table F, page xi).

Figure 22.1 – Value of buildings completed for Mpumalanga for 2010 by municipality

Figure 22.2 – Percentage contribution by type of building to the total value of buildings completed during 2010 for Mpumalanga

Shopping space dominated non-residential buildings with a contribution of 30,4% or R550,4 million to the total value of buildings completed during 2010. Mbombela Local Municipality recorded the completion of new shopping space to the value of R507,4 million (see Figure 22.2 and Tables 132.1 and 132.2, pages 166 and 167).

The value of dwelling-houses reported as completed to municipalities in Mpumalanga during 2010 contributed 34,4% or R622,5 million to the total value of buildings completed. The highest values regarding the completion of dwelling-houses were recorded for Steve Tshwete Local Municipality (R202,2 million), Emalahleni Local Municipality (R159,4 million) and Mbombela Local Municipality (R144,1 million) (see Figure 22.2 and Table 128, page 162).