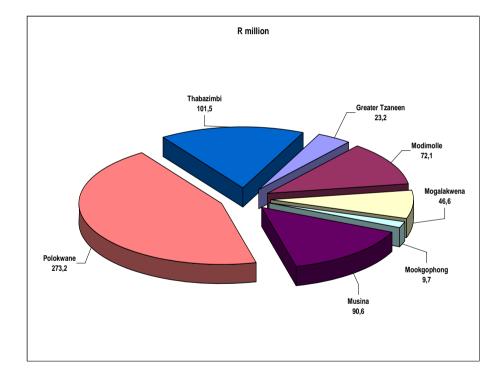

#### Key findings regarding buildings completed for Limpopo for 2010

Polokwane Municipality took the lead in the total value of buildings completed in Limpopo during 2010, contributing 44,3% or R273,2 million to the total of R616,9 million reported for Limpopo, followed by Thabazimbi Municipality (16,5% or R101,5 million), Musina Local Municipality (14,7% or R90,6 million) and Modimolle Local Municipality (11,7% or R72,1 million) (see Figure 24.1 and Table F, page xi).

Figure 24.1 – Value of buildings completed for Limpopo for 2010 by municipality

Figure 24.2 – Percentage contribution by type of building to the total value of buildings completed during 2010 for Limpopo