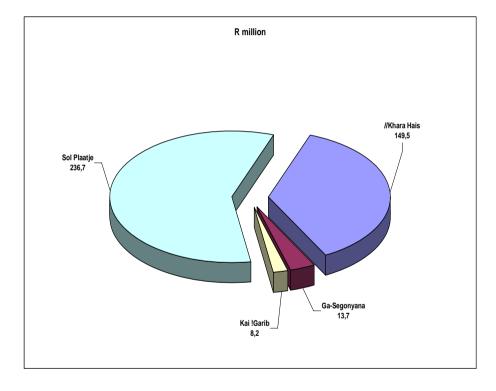

#### Key findings regarding buildings completed for Northern Cape for 2010

The largest contributions to the total value of buildings completed in Northern Cape came from Sol Plaatje Municipality (contributing 58,0% or R236,7 million to the total value of buildings completed) and //Khara Hais Municipality (36,6% or R149,5 million) (see Figure 12.1 and Table F, page xi).