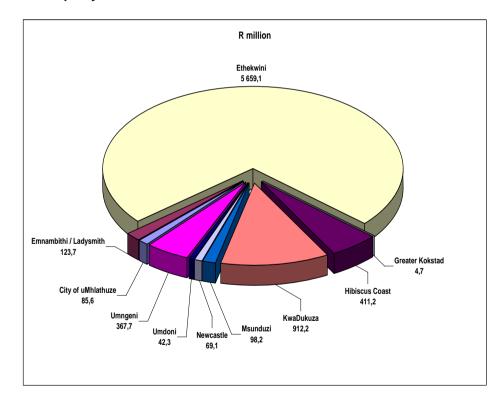

#### Key findings regarding buildings completed for KwaZulu-Natal for 2010

The value of buildings completed in KwaZulu-Natal was to a large extent dominated by the completions reported for Ethekwini Municipality (contributing 72,8% or R5 659,1 million to the total value of R7 773,7 million recorded as completed in KwaZulu-Natal). Second in line was KwaDukuza (11,7% or R912,2 million), followed by Hibiscus Coast (5,3% or R411,2 million), Umngeni (4,7% or R367,7 million) and Emnambithi / Ladysmith (1,6% or R123,7 million) municipalities (see Figure 16.1 and Table F, page xi).

Residential buildings contributed 45,2% to the total value of buildings completed during 2010. The highest value was reported for dwelling-houses (contributing 22,8% or R1 773,6 million to the total value of buildings completed), followed by flats and townhouses (17,8% or R1 382,2 million) (see Figure 16.2). The highest value for dwelling-houses was recorded for Ethekwini Municipality (R933,8 million), followed by KwaDukuza (R389,2 million) and Hibiscus Coast (R169,7 million) municipalities (see Table 107, page 138).

The largest value for non-residential buildings completed was recorded for office and banking space (12,6% or R976,3 million), followed by shopping space (6,9% or R533,9 million) and industrial and warehouse space (6,7% or R520,4 million) (see Figure 16.2). Ethekwini Municipality reported large values for office and banking space (R853,0 million), shopping space (R500,9 million) and industrial and warehouse space (R355,6 million) completed for 2010 (see Tables 111.1 and 111.2, pages 142 and 143).