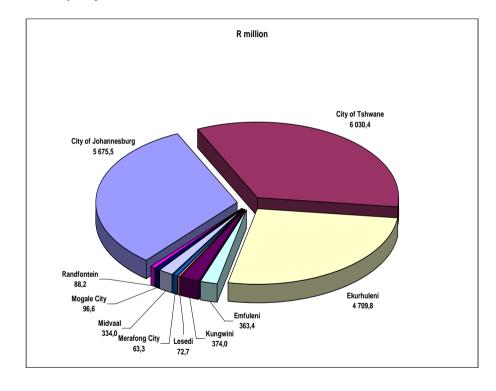

Table E - Value of buildings reported as completed to the six metropolitan municipalities for 2010

|                                      | Value of     | Metropolitan       |
|--------------------------------------|--------------|--------------------|
| Metropolitan                         | buildings    | municipal          |
| municipality                         | completed at | percentage         |
|                                      | metropolitan | contribution       |
|                                      | municipal    | to the total       |
|                                      | level        | value of buildings |
|                                      |              | completed          |
|                                      | R million    |                    |
| City of Cape Town                    | 7 245,4      | 16,5               |
| Nelson Mandela Bay Municipality      | 1 248,7      | 2,8                |
| Ethekwini Municipality               | 5 659,1      | 12,9               |
| City of Johannesburg                 | 5 675,5      | 12,9               |
| City of Tshwane                      | 6 030,4      | 13,8               |
| Ekurhuleni Metropolitan Municipality | 4 709,8      | 10,7               |
| Total                                | 30 568,9     | 69,7               |

Figure 6 – Metropolitan percentage contribution to the total value of buildings reported as completed for 2010

The highest metropolitan percentage contribution to the total value of buildings completed during 2010 was reported by City of Cape Town (16,5% or R7 245,4 million), followed by City of Tshwane (13,8% or R6 030,4 million), City of Johannesburg (12,9% or R5 675,5 million) and Ethekwini Municipality (12,9% or R5 659,1 million) (see Table E and Figure 6).

Table F – The largest municipal contributors to the value of buildings reported as completed for 2010 by province

| Province / municipality              | Value of<br>buildings<br>completed<br>at<br>provincial/<br>municipal<br>level | Municipal percentage contribution to the value of buildings completed aggregated to provincial level | Reference  |
|--------------------------------------|-------------------------------------------------------------------------------|------------------------------------------------------------------------------------------------------|------------|
| Gauteng                              | 17 807,9                                                                      |                                                                                                      |            |
| City of Tshwane                      | 6 030,4                                                                       | 33,9                                                                                                 | Table 120, |
| City of Johannesburg                 | 5 675,5                                                                       | 31,9                                                                                                 | page 153   |
| Ekurhuleni Metropolitan Municipality | 4 709,8                                                                       | 26,4                                                                                                 |            |
| Kungwini Local Municipality          | 374,0                                                                         | 2,1                                                                                                  |            |
| Western Cape                         | 10 228,2                                                                      |                                                                                                      |            |
| City of Cape Town                    | 7 245,4                                                                       | 70,8                                                                                                 | Table 78,  |
| Mossel Bay Municipality              | 543,9                                                                         | 5,3                                                                                                  | page 105   |
| Overstrand Municipality              | 529,7                                                                         | 5,2                                                                                                  |            |
| Drakenstein Municipality             | 502,8                                                                         | 4,9                                                                                                  |            |
| Stellenbosch Municipality            | 386,0                                                                         | 3,8                                                                                                  |            |
| George Municipality                  | 248,9                                                                         | 2,4                                                                                                  |            |
| KwaZulu-Natal                        | 7 773,7                                                                       |                                                                                                      |            |
| Ethekwini Municipality               | 5 659,1                                                                       | 72,8                                                                                                 | Table 106, |
| KwaDukuza Municipality               | 912,2                                                                         | 11,7                                                                                                 | page 137   |
| Hibiscus Coast Municipality          | 411,2                                                                         | 5,3                                                                                                  |            |
| Umngeni Municipality                 | 367,7                                                                         | 4,7                                                                                                  |            |
| Emnambithi / Ladysmith Municipality  | 123,7                                                                         | 1,6                                                                                                  |            |
| Eastern Cape                         | 2 325,1                                                                       |                                                                                                      |            |
| Nelson Mandela Bay Municipality      | 1 248,7                                                                       | 53,7                                                                                                 | Table 85,  |
| Buffalo City Municipality            | 644,1                                                                         | 27,7                                                                                                 | page 113   |
| Kouga Municipality                   | 230,5                                                                         | 9,9                                                                                                  |            |
| Ndlambe Municipality                 | 161,7                                                                         | 7,0                                                                                                  |            |