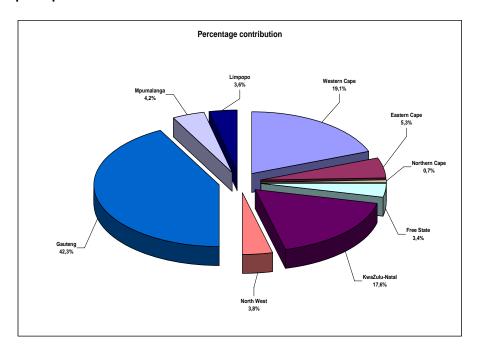

## Value of recorded building plans passed by larger municipalities for 2009 by province

The highest provincial contribution to the total value of building plans passed during 2009 was reported for Gauteng (contributing 42,3% or R27 185,2 million to the total of R64 244,2 million of South Africa), followed by Western Cape (19,1% or R12 261,3 million) and KwaZulu-Natal (17,6% or R11 298,3 million) (see Figure 2). Table D (page viii) lists the largest municipal contributors to the value of recorded building plans passed for 2009 by province.

Figure 2 – Provincial percentage contribution to the total value of building plans passed for 2009