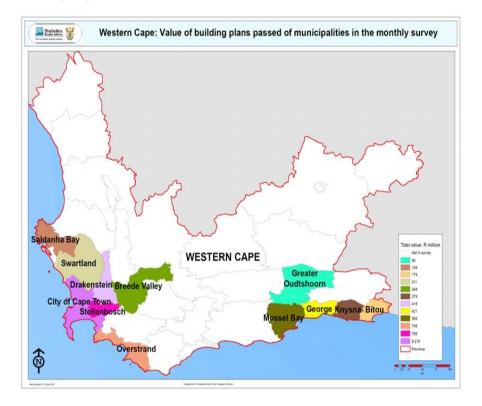

#### Key findings of building plans passed for Western Cape for 2009

Building plans passed in Western Cape were to a large extent dominated by data recorded for the metropolitan area of City of Cape Town, contributing 67,0% or R8 219,1 million to the total of R12 261,3 million reported for Western Cape. This was followed by Stellenbosch Municipality (6,5% or R796,2 million), Overstrand Municipality (6,0% or R736,0 million), Mossel Bay Municipality (4,1% or R506,1 million), George Municipality (3,4% or R420,8 million) and Drakenstein Municipality (3,4% or R418,2 million) (see Map 1 and Table D, page viii).

Map 1 – Value of building plans passed for Western Cape for 2009 by municipality

Figure 7 – Percentage contribution by type of building to the total value of building plans passed during 2009 for Western Cape