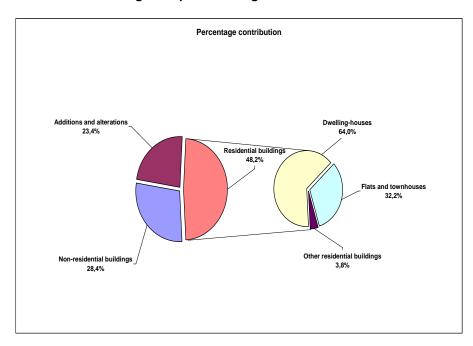

## Value of buildings reported as completed to larger municipalities for 2009 by type of building

The value of buildings reported as completed to larger municipalities for 2009 amounted to R53 974,2 million, which is lower than the R57 456,1 million reported for 2008. Residential buildings reported the largest contribution of 48,2% or R26 022,8 million to the total, followed by non-residential buildings (28,4% or R15 326,6 million) and additions and alterations (23,4% or R12 624,8 million) (see Figure 4 and Table 71, pages 89 and 90).

Figure 4 – Percentage contribution of the value of type of building to the total value of buildings completed during 2009

Regarding residential buildings completed, the largest contribution was recorded for dwelling-houses (64,0% or R16 645,6 million), followed by flats and townhouses (32,2% or R8 374,6 million) and other residential buildings (3,8% or R1 002,6 million) (see Table 72, pages 91 and 92).