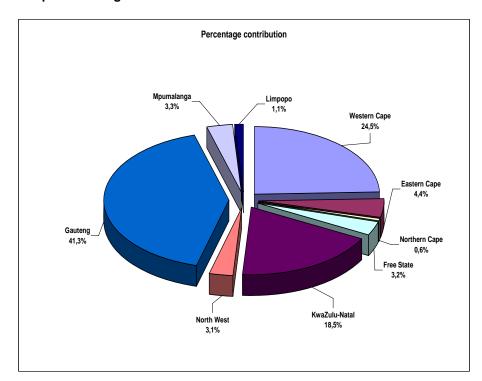

## Value of buildings reported as completed to larger municipalities for 2009 by province

The largest provincial contributor to the total value of buildings completed during 2009 was Gauteng (contributing 41,3% or R22 294,4 million to the total of South Africa of R53 974,2 million), followed by Western Cape (24,5% or R13 205,9 million) and KwaZulu-Natal (18,5% or R9 977,6 million) (see Figure 5 and Table 71, pages 89 and 90). Table F (page xi) lists the largest municipal contributors to the value of buildings completed for 2009 by province.

Figure 5 – Provincial percentage contribution to the total value of buildings completed during 2009

Statistics South Africa x P5041.3