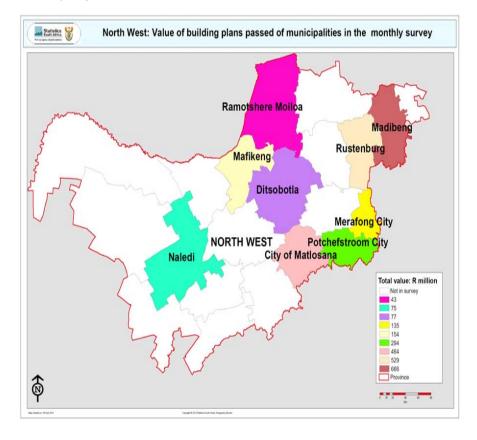

#### Key findings of building plans passed for North West for 2009

The largest contributors to the total value of building plans passed in North West were Madibeng Local Municipality (27,3% or R665,8 million), Rustenburg Local Municipality (21,7% or R529,2 million), City of Matlosana (19,0% or R464,2 million) and Potchefstroom City Council (12,1% or R293,8 million) (see Map 11 and Table D, page viii).