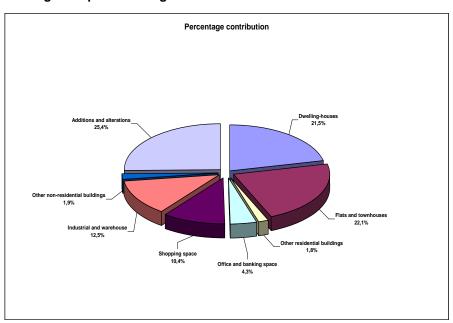

Map 11 – Value of building plans passed for North West for 2009 by municipality

Figure 17 – Percentage contribution by type of building to the total value of building plans passed during 2009 for North West

Dwelling-houses had the largest contribution of 44,4% or R1 081,6 million to the total value of building plans passed for North West during 2009. Rustenburg Local Municipality recorded the highest value for dwelling-house plans passed (R346,3 million), followed by Madibeng Local Municipality (R311,3 million), City of Matlosana (R156,0 million) and Potchefstroom City Council (R111,0 million) (see Figure 17 and Table 44, page 58).

The largest contributors to additions and alterations were additions to dwelling-houses (18,7% or R455,1 million of the total value of building plans passed) and to non-residential buildings (3,7% or R89,7 million). The main contributors to additions to dwelling-houses were Rustenburg Local Municipality (R115,2 million), City of Matlosana (R105,0 million), Potchefstroom City Council (R68,9 million) and Madibeng Local Municipality (R67,3 million) (see Figure 17 and Table 49, page 64).