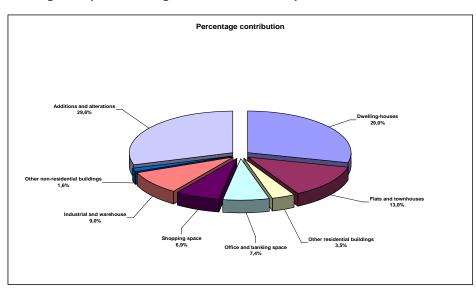

Map 2 – Value of buildings completed for Western Cape for 2009 by municipality

Figure 8 – Percentage contribution by type of building to the total value of buildings completed during 2009 for Western Cape

Residential buildings constituted the largest portion of the value of buildings completed, contributing 45,5% or R6 005,5 million. The largest portion of residential buildings was recorded for dwelling-houses (29,0% or R3 832,5 million), of which R3 397,1 million was for dwelling-houses equal to or larger than 80 square metres. The highest value for these larger dwelling-houses was recorded for City of Cape Town (R1 842,0 million), followed by Mossel Bay Municipality (R435,3 million), Overstrand Municipality (R376,5 million) and Drakenstein Municipality (R191,3 million) (see Figure 8 and Table 80, page 107).

Flats and townhouses contributed 13,0% or R1 718,9 million to the total value of buildings reported as completed. City of Cape Town once again took the lead (contributing R1 268,2 million to the total value of flats and townhouses), followed by George Municipality (R185,5 million) and Stellenbosch Municipality (R63,6 million) (see Table 81, page 108).

Regarding non-residential buildings completed, the largest contribution was recorded for industrial and warehouse space, contributing 9,0% or R1 186,4 million to the total value of buildings completed. Industrial and warehouse space to the value of R1 031,4 million was reported as completed to the City of Cape Town (see Figure 8 and Tables 83.1 and 83.2, pages 110 and 111).