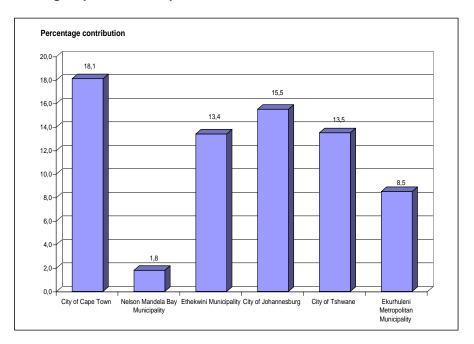

Table E – Value of buildings reported as completed to the six metropolitan municipalities for 2009

| Metropolitan<br>municipality         | Value of<br>buildings<br>completed at<br>metropolitan<br>municipal<br>level | Metropolitan municipal percentage contribution to the total value of buildings completed |
|--------------------------------------|-----------------------------------------------------------------------------|------------------------------------------------------------------------------------------|
|                                      | R million                                                                   |                                                                                          |
| City of Cape Town                    | 9 762,6                                                                     | 18,1                                                                                     |
| Nelson Mandela Bay Municipality      | 992,3                                                                       | 1,8                                                                                      |
| Ethekwini Municipality               | 7 240,7                                                                     | 13,4                                                                                     |
| City of Johannesburg                 | 8 373,1                                                                     | 15,5                                                                                     |
| City of Tshwane                      | 7 262,5                                                                     | 13,5                                                                                     |
| Ekurhuleni Metropolitan Municipality | 4 601,3                                                                     | 8,5                                                                                      |
| Total                                | 38 232,5                                                                    | 70,8                                                                                     |

Figure 6 – Metropolitan percentage contribution to the total value of buildings reported as completed for 2009

The highest metropolitan percentage contribution to the total value of buildings completed during 2009 was reported by City of Cape Town (18,1% or R9 762,6 million), followed by City of Johannesburg (15,5% or R8 373,1 million), City of Tshwane (13,5% or R7 262,5 million) and Ethekwini Municipality (13,4% or R7 240,7 million) (see Table E and Figure 6).