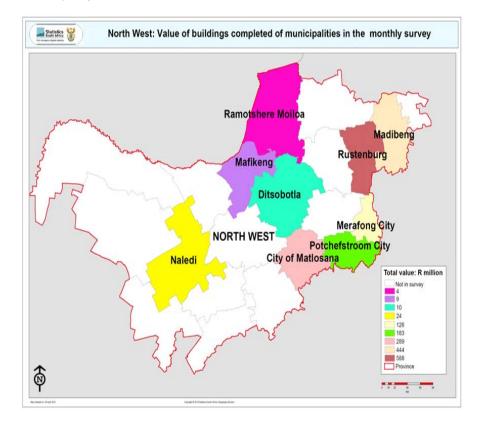

#### Key findings of buildings completed for North West for 2009

The largest contribution to the total value of buildings completed in North West was recorded for Rustenburg Local Municipality (35,0% or R587,9 million), followed by Madibeng Local Municipality (26,5% or R444,0 million), City of Matlosana (17,2% or R289,3 million) and Potchefstroom City Council (10,9% or R183,0 million) (see Map 12 and Table F, page xi).