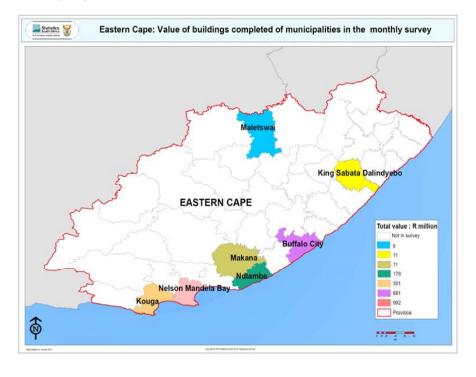

#### Key findings of building plans passed for Eastern Cape for 2009

The total value of building plans passed during 2009 in Eastern Cape amounted to R3 426,6 million, of which 56,3% or R1 930,1 million was reported for Nelson Mandela Bay Municipality, 23,9% or R818,1 million for Buffalo City Municipality and 11,4% or R389,3 million for Kouga Municipality (see Map 3 and Table D, page viii).

Map 3 – Value of building plans passed for Eastern Cape for 2009 by municipality

Figure 9 – Percentage contribution by type of building to the total value of building plans passed during 2009 for Eastern Cape