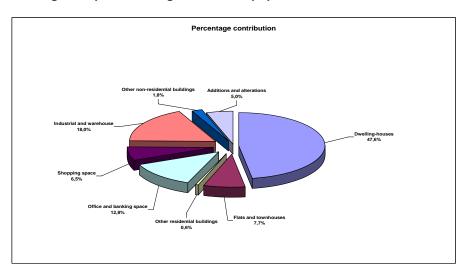

## Value of recorded building plans passed by larger municipalities for 2009 by type of building

The value of recorded building plans passed by the larger municipalities for 2009 amounted to R64 244,2 million, a decrease of 20,2% as compared with 2008. Residential building plans passed contributed the most to the total value of building plans passed (38,7% or R24 865,9 million), followed by additions and alterations (32,8% or R21 085,0 million) and non-residential buildings (28,5% or R18 293,3 million) (see Figure 1 and Table 1, pages 1 and 2).

Figure 1 – Percentage contribution of the value of type of building to the total value of building plans passed for 2009

Regarding residential building plans passed, the largest contribution was recorded for dwelling-houses (70,1% or R17 440,7 million), followed by flats and townhouses (25,6% or R6 366,0 million) and other residential buildings (4,3% or R1 059,2 million) (see Table 2, pages 3 and 4).