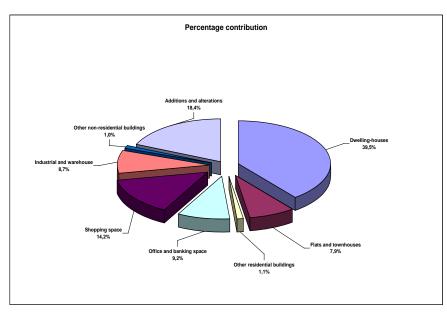

## Value of recorded building plans passed by larger municipalities for 2009 by type of building

The value of recorded building plans passed by the larger municipalities for 2009 amounted to R64 244,2 million, a decrease of 20,2% as compared with 2008. Residential building plans passed contributed the most to the total value of building plans passed (38,7% or R24 865,9 million), followed by additions and alterations (32,8% or R21 085,0 million) and non-residential buildings (28,5% or R18 293,3 million) (see Figure 1 and Table 1, pages 1 and 2).

Figure 1 – Percentage contribution of the value of type of building to the total value of building plans passed for 2009

Regarding residential building plans passed, the largest contribution was recorded for dwelling-houses (70,1% or R17 440,7 million), followed by flats and townhouses (25,6% or R6 366,0 million) and other residential buildings (4,3% or R1 059,2 million) (see Table 2, pages 3 and 4).