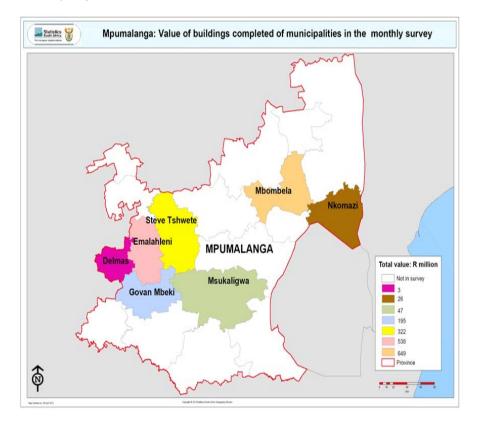

## Value of buildings reported as completed to larger municipalities for 2009 by province

The largest provincial contributor to the total value of buildings completed during 2009 was Gauteng (contributing 41,3% or R22 294,4 million to the total of South Africa of R53 974,2 million), followed by Western Cape (24,5% or R13 205,9 million) and KwaZulu-Natal (18,5% or R9 977,6 million) (see Figure 5 and Table 71, pages 89 and 90). Table F (page xi) lists the largest municipal contributors to the value of buildings completed for 2009 by province.

Figure 5 – Provincial percentage contribution to the total value of buildings completed during 2009

Statistics South Africa x P5041.3