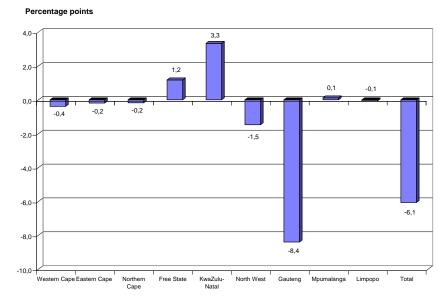

Figure B.2 – Provincial contribution (percentage points) to the percentage change in the total value of buildings completed between 2008 and 2009

Table B.2 and Figure B.2 indicate that the decrease of 6,1% in the total value of buildings completed between 2008 and 2009 can mainly be attributed to the decrease recorded by Gauteng, contributing -8,4 percentage points or -R4 823,0 million. The largest decrease in Gauteng was recorded for residential buildings (-R4 552,3 million) (see Table 71, page 89). However, positive growth was recorded for KwaZulu-Natal and Free State between the two years, contributing 3,3 and 1,2 percentage points respectively.