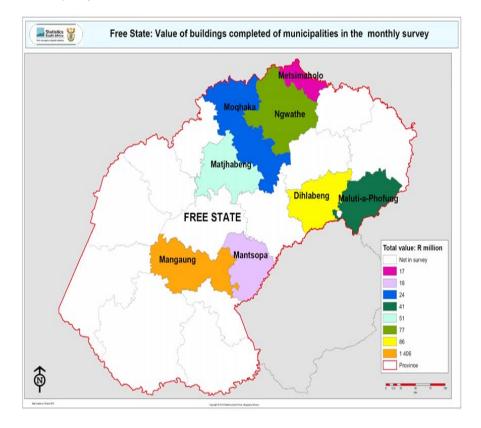

#### Key findings of buildings completed for Free State for 2009

Mangaung Local Municipality took the lead in the total value of buildings completed in Free State during 2009, contributing 81,7% or R1 406,1 million to the total of R1 721,4 million reported for Free State, followed by Dihlabeng Local Municipality (5,0% or R85,9 million) and Ngwathe Municipality (4,5% or R77,3 million) (see Map 8 and Table F, page xi).