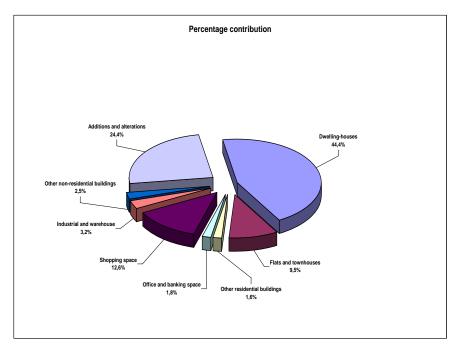

Map 12 – Value of buildings completed for North West for 2009 by municipality

Figure 18 – Percentage contribution by type of building to the total value of buildings completed during 2009 for North West

The value of residential buildings completed in North West contributed 74,5% or R1 249,8 million to the total value reported as completed for 2009. The largest portion can be attributed to dwelling-houses (58,2% or R975,7 million), followed by flats and townhouses (14,6% or R245,2 million) (see Figure 18 and Table 114, page 146). Rustenburg Local Municipality reported the highest value for residential buildings completed (contributing R498,7 million), followed by Madibeng Local Municipality (R399,6 million) and City of Matlosana (R188,6 million).

The largest value for non-residential buildings completed was recorded for shopping space (8,3% or R139,3 million), which was mainly due to the completion of shops recorded for Merafong City Local Municipality (R40,4 million), City of Matlosana (R32,6 million), Rustenburg Local Municipality (R25,1 million) and Madibeng Local Municipality (R24,9 million). Office and banking space contributed 2,2% (R37,3 million) to the total value of buildings completed, mainly due to completions recorded for Rustenburg Local Municipality (R21,4 million) and Potchefstroom City Council (R11,0 million) (see Tables 118.1 and 118.2, pages 150 and 151).