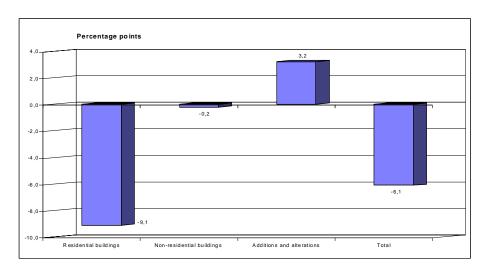

Figure B.1 – Contribution (percentage points) of type of building to the percentage change in the total value of buildings completed between 2008 and 2009

#### Total value of buildings completed decreased between 2008 and 2009

As indicated in Table B.1 and Figure B.1, the value of buildings reported as completed by larger municipalities (at current prices) during 2009 decreased by 6,1% (R3 481,9 million) compared with 2008. The category contributing mainly to the decrease of 6,1% was residential buildings (-9,1 percentage points or -R5 208,1 million). Non-residential buildings contributed -0,2 of a percentage point (-R136,7 million). However, additions and alterations contributed 3,2 percentage points (R1 862,9 million) during the above-mentioned period.