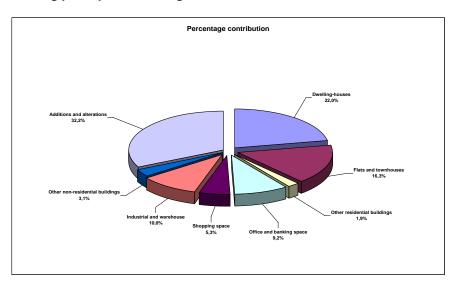

#### Key findings of buildings completed for KwaZulu-Natal for 2009

The value of buildings completed in KwaZulu-Natal was to a large extent dominated by the completions reported for Ethekwini Municipality (contributing 72,6% or R7 240,7 million to the total value of R9 977,6 million recorded as completed in KwaZulu-Natal). Second in line was KwaDukuza (13,0% or R1 298,4 million), followed by Msunduzi (4,7% or R470,4 million), Hibiscus Coast (3,2% or R318,2 million) and Umngeni (2,3% or R228,2 million) municipalities (see Map 10 and Table F, page xi).

Residential buildings contributed 45,4% to the total value of buildings completed during 2009. The highest value was reported for flats and townhouses (contributing 22,1% or R2 211,3 million to the total value of buildings completed), followed by dwelling-houses (21,5% or R2 143,7 million) (see Figure 16). The highest value for flats and townhouses was recorded for Ethekwini Municipality (R1 400,3 million), followed by KwaDukuza (R590,1 million) and Umngeni (R57,8 million) municipalities (see Table 107, page 138).

The largest value for non-residential buildings completed was recorded for industrial and warehouse space (12,5% or R1 249,6 million), followed by shopping space (10,4% or R1 039,0 million) and office and banking space (4,3% or R430,7 million) (see Figure 16). Ethekwini Municipality reported large values for industrial and warehouse space (R822,9 million), shopping space (R893,5 million) and office and banking space (R320,1 million) completed for 2009 (see Tables 111.1 and 111.2, pages 142 and 143).