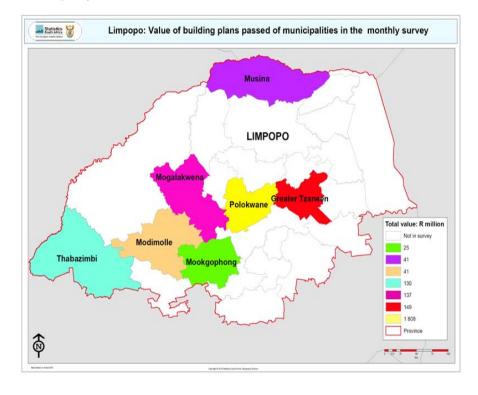

Table D – The largest municipal contributors to the value of recorded building plans passed for 2009 by province (concluded)

| Province/municipality                               | Value of building plans passed at provincial/ municipal level R million | Municipal percentage contribution to value of building plans passed aggregated to provincial level | Reference |
|-----------------------------------------------------|-------------------------------------------------------------------------|----------------------------------------------------------------------------------------------------|-----------|
| Mpumalanga  Mbombela Local Municipality             | <b>2 679,3</b> 737,3                                                    | 27.5                                                                                               | Table 57, |
| Emalahleni Local Municipality                       | 639,8                                                                   | 27,5<br>23,9                                                                                       | page 73   |
| Steve Tshwete Local Municipality                    | 488,0                                                                   | 18,2                                                                                               | page 73   |
| Govan Mbeki Municipality                            | 472,9                                                                   | 17,7                                                                                               |           |
| North West                                          | 2 437,4                                                                 |                                                                                                    |           |
| Madibeng Local Municipality                         | 665,8                                                                   | 27,3                                                                                               | Table 43, |
| Rustenburg Local Municipality                       | 529,2                                                                   | 21,7                                                                                               | page 57   |
| City of Matlosana                                   | 464,2                                                                   | 19,0                                                                                               |           |
| Potchefstroom City Council                          | 293,8                                                                   | 12,1                                                                                               |           |
| Mafikeng Municipality                               | 154,4                                                                   | 6,3                                                                                                |           |
| Limpopo                                             | 2 331,0                                                                 |                                                                                                    |           |
| Polokwane Municipality                              | 1 808,1                                                                 | 77,6                                                                                               | Table 64, |
| Greater Tzaneen Municipality                        | 149,4                                                                   | 6,4                                                                                                | page 81   |
| Mogalakwena Municipality                            | 136,8                                                                   | 5,9                                                                                                |           |
| Thabazimbi Municipality                             | 129,6                                                                   | 5,6                                                                                                |           |
| Free State                                          | 2 188,4                                                                 |                                                                                                    |           |
| Mangaung Local Municipality                         | 1 079,9                                                                 | 49,3                                                                                               | Table 29, |
| Matjhabeng Local Municipality                       | 516,0                                                                   | 23,6                                                                                               | page 41   |
| Metsimaholo Local Municipality                      | 151,5                                                                   | 6,9                                                                                                |           |
| Ngwathe Municipality                                | 144,0                                                                   | 6,6                                                                                                |           |
| Maluti-a-Phofung Municipality                       | 136,7                                                                   | 6,2                                                                                                |           |
| Northern Cape                                       | 436,6                                                                   |                                                                                                    |           |
| Sol Plaatje Municipality                            | 237,0                                                                   | 54,3                                                                                               | Table 22, |
| //Khara Hais Municipality Ga-Segonyana Municipality | 90,8<br>75,6                                                            | 20,8<br>17,3                                                                                       | page 33   |