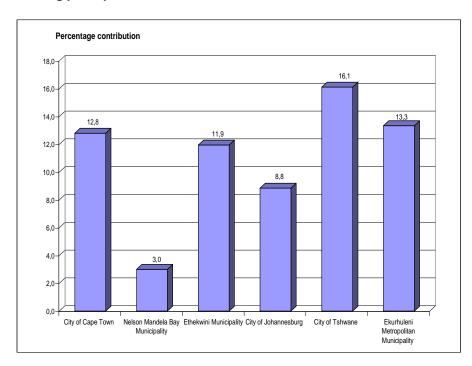

Table C – Value of recorded building plans passed by the six metropolitan municipalities for 2009

| Metropolitan<br>municipality         | Value of building plans passed at metropolitan municipal level R million | Metropolitan municipal percentage contribution to the total value of building plans passed |
|--------------------------------------|--------------------------------------------------------------------------|--------------------------------------------------------------------------------------------|
| City of Cape Town                    | 8 219,1                                                                  | 12,8                                                                                       |
| Nelson Mandela Bay Municipality      | 1 930,1                                                                  | 3,0                                                                                        |
| Ethekwini Municipality               | 7 674,9                                                                  | 11,9                                                                                       |
| City of Johannesburg                 | 5 682,2                                                                  | 8,8                                                                                        |
| City of Tshwane                      | 10 350,4                                                                 | 16,1                                                                                       |
| Ekurhuleni Metropolitan Municipality | 8 569,6                                                                  | 13,3                                                                                       |
| Total metropolitan municipalities    | 42 426,3                                                                 | 66,0                                                                                       |

Figure 3 – Metropolitan percentage contribution to the total value of building plans passed for 2009

The highest metropolitan percentage contribution to the total value of building plans passed during 2009 was recorded by City of Tshwane (16,1% or R10 350,4 million), followed by Ekurhuleni Metropolitan Municipality (13,3% or R8 569,6 million) and City of Cape Town (12,8% or R8 219,1 million) (see Table C and Figure 3).