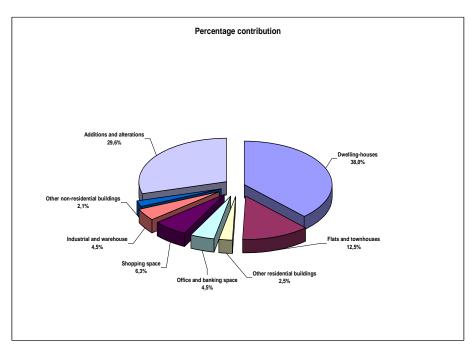

#### Key findings of building plans passed for KwaZulu-Natal for 2009

Ethekwini Municipality recorded the highest value of building plans passed in KwaZulu-Natal during 2009, contributing 67,9% or R7 674,9 million to the total of R11 298,3 million reported for KwaZulu-Natal, followed by KwaDukuza Municipality (9,4% or R1 062,1 million), Msunduzi Municipality (8,6% or R968,8 million) and Hibiscus Coast Municipality (3,5% or R392,2 million) (see Map 9 and Table D, page viii).

Residential buildings contributed 40,2% or R4 537,5 million to the total value of building plans passed in KwaZulu-Natal during 2009. High values were recorded for dwelling-houses (contributing 22,0% or R2 483,7 million to the total value of building plans passed) and flats and townhouses (16,3% or R1 834,9 million) (see Figure 15 and Table 37, page 50). The highest values for new proposed dwelling units larger than or equal to 80 square metres were recorded for Ethekwini (R1 187,1 million) and KwaDukuza (R629,6 million) municipalities. Large developments for flats and townhouses were planned for Ethekwini Municipality (R1 403,7 million) (see Table 37, page 50).

Additions and alterations contributed 32,2% or R3 634,2 million to the total value of building plans passed, mainly due to additions to dwelling-houses (R2 427,9 million), of which R1 866,6 million was reported for Ethekwini Municipality (see Table 42, page 56).

The largest values recorded for non-residential building plans passed were industrial and warehouse space (R1 134,8 million), office and banking space (R1 037,1 million) and shopping space (R601,6 million), contributing 10,0%, 9,2% and 5,3% respectively to the total value of building plans passed (see Figure 15 and Tables 41.1 and 41.2, pages 54 and 55).