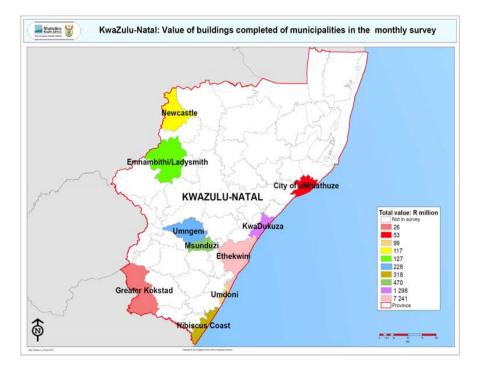

#### Key findings of buildings completed for KwaZulu-Natal for 2009

The value of buildings completed in KwaZulu-Natal was to a large extent dominated by the completions reported for Ethekwini Municipality (contributing 72,6% or R7 240,7 million to the total value of R9 977,6 million recorded as completed in KwaZulu-Natal). Second in line was KwaDukuza (13,0% or R1 298,4 million), followed by Msunduzi (4,7% or R470,4 million), Hibiscus Coast (3,2% or R318,2 million) and Umngeni (2,3% or R228,2 million) municipalities (see Map 10 and Table F, page xi).