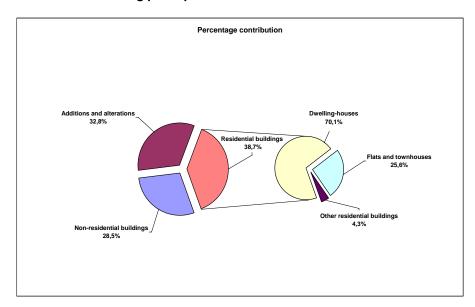

## Value of recorded building plans passed by larger municipalities for 2009 by type of building

The value of recorded building plans passed by the larger municipalities for 2009 amounted to R64 244,2 million, a decrease of 20,2% as compared with 2008. Residential building plans passed contributed the most to the total value of building plans passed (38,7% or R24 865,9 million), followed by additions and alterations (32,8% or R21 085,0 million) and non-residential buildings (28,5% or R18 293,3 million) (see Figure 1 and Table 1, pages 1 and 2).

Figure 1 – Percentage contribution of the value of type of building to the total value of building plans passed for 2009

Regarding residential building plans passed, the largest contribution was recorded for dwelling-houses (70,1% or R17 440,7 million), followed by flats and townhouses (25,6% or R6 366,0 million) and other residential buildings (4,3% or R1 059,2 million) (see Table 2, pages 3 and 4).