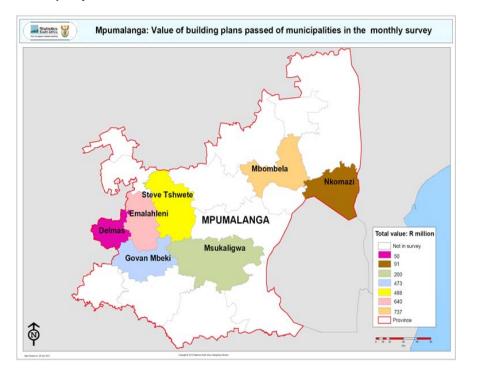

#### Key findings of building plans passed for Mpumalanga for 2009

Mbombela Local Municipality recorded the highest value of building plans passed in Mpumalanga during 2009, contributing 27,5% or R737,3 million to the total of R2 679,3 million reported for Mpumalanga, followed by Emalahleni Local Municipality (23,9% or R639,8 million), Steve Tshwete Local Municipality (18,2% or R488,0 million) and Govan Mbeki Municipality (17,7% or R472,9 million) (see Map 15 and Table D, page viii).

Map 15 – Value of building plans passed for Mpumalanga for 2009 by municipality

Figure 21 – Percentage contribution by type of building to the total value of building plans passed during 2009 for Mpumalanga