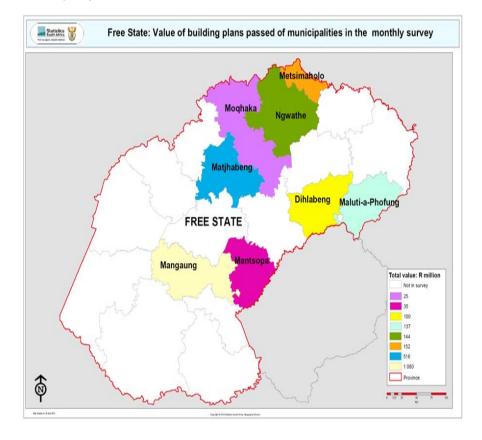

#### Key findings of building plans passed for Free State for 2009

The largest contribution to the total value of buildings plans passed in Free State was recorded for Mangaung Local Municipality (49,3% or R1 079,9 million), followed by Matjhabeng Local Municipality (23,6% or R516,0 million), Metsimaholo Local Municipality (6,9% or R151,5 million) and Ngwathe Municipality (6,6% or R144,0 million) (see Map 7 and Table D, page viii).