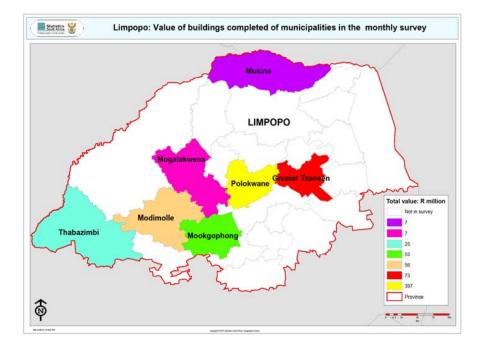

Table F – The largest municipal contributors to the value of buildings reported as completed for 2009 by province (concluded)

| Province/municipality            | Value of buildings completed at provincial/ municipal level  R million | Municipal percentage contribution to value of buildings completed aggregated to provincial level | Reference  |
|----------------------------------|------------------------------------------------------------------------|--------------------------------------------------------------------------------------------------|------------|
| Mpumalanga                       | 1 779,9                                                                |                                                                                                  |            |
| Mbombela Local Municipality      | 648,9                                                                  | 36,5                                                                                             | Table 127, |
| Emalahleni Local Municipality    | 538,3                                                                  | 30,2                                                                                             | page 161   |
| Steve Tshwete Local Municipality | 321,5                                                                  | 18,1                                                                                             |            |
| Govan Mbeki Municipality         | 195,1                                                                  | 11,0                                                                                             |            |
| Free State                       | 1 721,4                                                                |                                                                                                  |            |
| Mangaung Local Municipality      | 1 406,1                                                                | 81,7                                                                                             | Table 99,  |
| Dihlabeng Local Municipality     | 85,9                                                                   | 5,0                                                                                              | page 129   |
| Ngwathe Municipality             | 77,3                                                                   | 4,5                                                                                              |            |
| North West                       | 1 677,5                                                                |                                                                                                  |            |
| Rustenburg Local Municipality    | 587,9                                                                  | 35,0                                                                                             | Table 113, |
| Madibeng Local Municipality      | 444,0                                                                  | 26,5                                                                                             | page 145   |
| City of Matlosana                | 289,3                                                                  | 17,2                                                                                             |            |
| Potchefstroom City Council       | 183,0                                                                  | 10,9                                                                                             |            |
| Merafong City Local Municipality | 126,3                                                                  | 7,5                                                                                              |            |
| Limpopo                          | 620,4                                                                  |                                                                                                  |            |
| Polokwane Municipality           | 397,4                                                                  | 64,1                                                                                             | Table 134, |
| Greater Tzaneen Municipality     | 73,1                                                                   | 11,8                                                                                             | page 169   |
| Modimolle Local Municipality     | 56,2                                                                   | 9,1                                                                                              |            |
| Mookgophong Municipality         | 54,6                                                                   | 8,8                                                                                              |            |
| Northern Cape                    | 313,6                                                                  |                                                                                                  |            |
| Sol Plaatje Municipality         | 190,3                                                                  | 60,7                                                                                             | Table 92,  |
| //Khara Hais Municipality        | 96,4                                                                   | 30,7                                                                                             | page 121   |