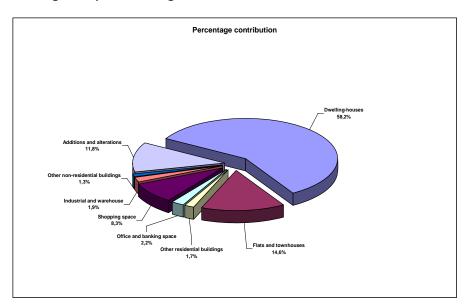

## Value of recorded building plans passed by larger municipalities for 2009 by type of building

The value of recorded building plans passed by the larger municipalities for 2009 amounted to R64 244,2 million, a decrease of 20,2% as compared with 2008. Residential building plans passed contributed the most to the total value of building plans passed (38,7% or R24 865,9 million), followed by additions and alterations (32,8% or R21 085,0 million) and non-residential buildings (28,5% or R18 293,3 million) (see Figure 1 and Table 1, pages 1 and 2).

Figure 1 – Percentage contribution of the value of type of building to the total value of building plans passed for 2009

Regarding residential building plans passed, the largest contribution was recorded for dwelling-houses (70,1% or R17 440,7 million), followed by flats and townhouses (25,6% or R6 366,0 million) and other residential buildings (4,3% or R1 059,2 million) (see Table 2, pages 3 and 4).