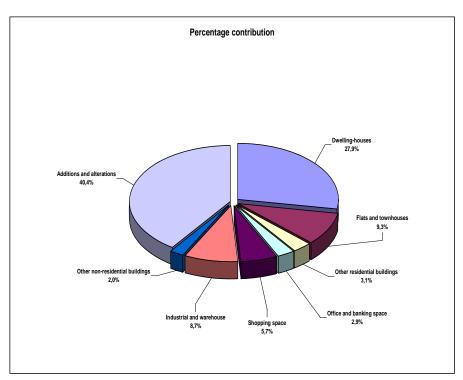

The largest contribution to total building plans passed was reported for residential buildings, contributing 40,3% or R4 937,0 million to the total value of building plans passed in Western Cape during 2009. Dwelling-houses took the lead (contributing 27,9% or R3 422,6 million to the total value of building plans passed), followed by flats and townhouses (9,3% or R1 140,9 million) (see Figure 7 and Table 9, page 18).

Regarding non-residential building plans passed, the largest contribution was recorded for industrial and warehouse space, contributing 8,7% or R1 063,8 million to the total value of building plans passed. New industrial and warehouse space was mainly planned for the metropolitan area of City of Cape Town (R834,0 million), followed by Drakenstein Municipality (R61,0 million) and Mossel Bay Municipality (R30,2 million) (see Tables 13.1 and 13.2, pages 22 and 23).