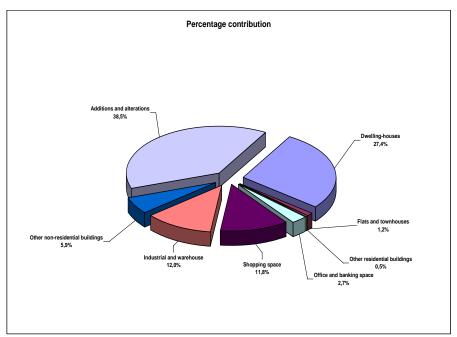

Map 5 – Value of building plans passed for Northern Cape for 2009 by municipality

Figure 11 – Percentage contribution by type of building to the total value of building plans passed during 2009 for Northern Cape

Additions and alterations constituted the largest portion of the value of building plans passed (38,5% or R168,2 million), followed by non-residential buildings with a contribution of 32,5% or R141,8 million (see Figure 11 and Table 22, page 33). The largest contributions for non-residential buildings were recorded for industrial and warehouse space (12,0% or R52,5 million) and shopping space (11,8% and R51,4 million) (see Tables 27.1 and 27.2, pages 38 and 39).

Regarding residential buildings, dwelling-houses contributed 27,4% or R119,5 million to the total value of building plans passed for Northern Cape. The highest contributions for building plans passed for dwelling-houses were recorded for the municipal areas of Ga-Segonyana (R43,6 million), Sol Plaatje (R42,0 million) and //Khara Hais (R25,5 million) during 2009 (see Table 23, page 34).