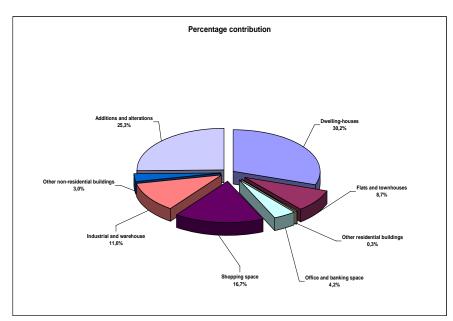

Map 3 – Value of building plans passed for Eastern Cape for 2009 by municipality

Figure 9 – Percentage contribution by type of building to the total value of building plans passed during 2009 for Eastern Cape

Additions and alterations reported the largest contribution to total building plans passed for Eastern Cape during 2009, contributing 36,9% or R1 265,4 million to the total value of building plans passed in the province. Additions to dwelling-houses took the lead (contributing 78,2% or R988,9 million to total additions and alterations) (see Figure 9 and Table 21, page 32).

Residential buildings passed contributed 34,0% or R1 165,2 to the total value of building plans passed for Eastern Cape. The largest portion of residential buildings was recorded for dwelling-houses (26,5% or R908,7 million), of which R688,2 million was for dwelling-houses equal to or larger than 80 square metres (see Figure 9 and Table 17, page 27). High values were recorded for Kouga Municipality (R295,3 million), Nelson Mandela Bay Municipality (R181,3 million) and Buffalo City Municipality (R118,1 million).

The main category of non-residential buildings which made a noteworthy contribution to the total value of building plans passed for Eastern Cape was industrial and warehouse space (23,4% or R803,0 million). Nelson Mandela Bay Municipality reported the largest contribution for industrial and warehouse space (R700,4 million) (see Figure 9 and Table 20.1, page 30).