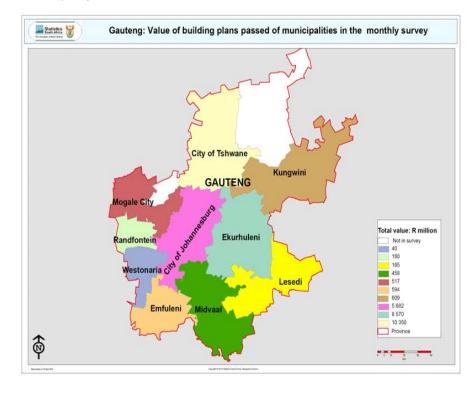

#### Key findings of building plans passed for Gauteng for 2009

City of Tshwane took the lead in recording the highest value for building plans passed for 2009, contributing 38,1% or R10 350,4 million to the total of R27 185,2 million reported for Gauteng, followed by Ekurhuleni Metropolitan Municipality (31,5% or R8 569,6 million) and City of Johannesburg (20,9% or R5 682,2 million) (see Map 13 and Table D, page viii).

Map 13 – Value of building plans passed for Gauteng for 2009 by municipality

Figure 19 – Percentage contribution by type of building to the total value of building plans passed during 2009 for Gauteng

The largest contributions for residential building plans passed were recorded for dwelling-houses (25,8% or R7 014,7 million) and flats and townhouses (8,3% or R2 252,5 million) (see Figure 19 and Table 51, page 66). The main contributors to dwelling-houses were City of Tshwane (R2 256,4 million) and Ekurhuleni Metropolitan Municipality (R1 937,2 million). High contributions for flats and townhouses were reported for Ekurhuleni Metropolitan Municipality (R771,5 million), City of Tshwane (R705,1 million) and City of Johannesburg (R454,6 million).