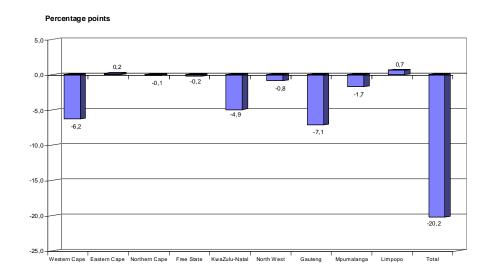

Figure A.2 – Provincial contribution (percentage points) to the percentage change in the total value of building plans passed between 2008 and 2009

Table A.2 and Figure A.2 indicate that the decrease of 20,2% in the total value of building plans passed between 2008 and 2009 can mainly be attributed to decreases recorded by municipalities in Gauteng (contributing -7,1 percentage points or -R5 744,1 million), Western Cape (-6,2 percentage points or -R5 018,1 million) and KwaZulu-Natal (-4,9 percentage points or -R3 907,8 million). The only provinces recording positive growth between these two years were Limpopo and Eastern Cape (contributing 0,7 and 0,2 of a percentage point respectively).