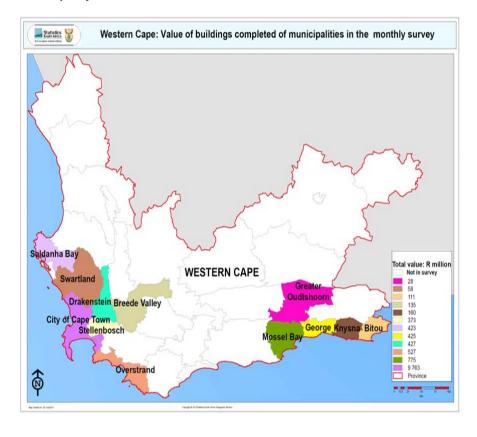

#### Key findings of building plans passed for Western Cape for 2009

Building plans passed in Western Cape were to a large extent dominated by data recorded for the metropolitan area of City of Cape Town, contributing 67,0% or R8 219,1 million to the total of R12 261,3 million reported for Western Cape. This was followed by Stellenbosch Municipality (6,5% or R796,2 million), Overstrand Municipality (6,0% or R736,0 million), Mossel Bay Municipality (4,1% or R506,1 million), George Municipality (3,4% or R420,8 million) and Drakenstein Municipality (3,4% or R418,2 million) (see Map 1 and Table D, page viii).

Map 1 – Value of building plans passed for Western Cape for 2009 by municipality

Figure 7 – Percentage contribution by type of building to the total value of building plans passed during 2009 for Western Cape

Regarding non-residential building plans passed, the largest contribution was recorded for industrial and warehouse space, contributing 8,7% or R1 063,8 million to the total value of building plans passed. New industrial and warehouse space was mainly planned for the metropolitan area of City of Cape Town (R834,0 million), followed by Drakenstein Municipality (R61,0 million) and Mossel Bay Municipality (R30,2 million) (see Tables 13.1 and 13.2, pages 22 and 23).

#### Key findings of buildings completed for Western Cape for 2009

The metropolitan area of City of Cape Town had the largest contribution (73,9% or R9 762,6 million) to the total value of buildings reported as completed in Western Cape for 2009 (R13 205,9 million). Mossel Bay followed with 5,9% (R775,3 million), Overstrand Municipality with 4,0% (R526,6 million), while Drakenstein, George and Saldanha Bay municipalities each contributed 3,2%, recording R427,1, R425,3 and R423,1 million respectively (see Map 2 and Table F, page xi).

Map 2 – Value of buildings completed for Western Cape for 2009 by municipality

Figure 8 – Percentage contribution by type of building to the total value of buildings completed during 2009 for Western Cape