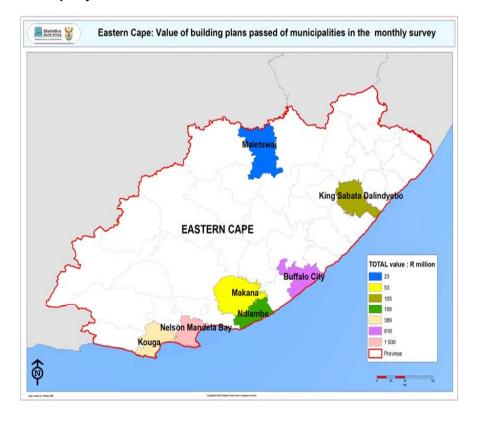

#### Key findings of building plans passed for Eastern Cape for 2009

The total value of building plans passed during 2009 in Eastern Cape amounted to R3 426,6 million, of which 56,3% or R1 930,1 million was reported for Nelson Mandela Bay Municipality, 23,9% or R818,1 million for Buffalo City Municipality and 11,4% or R389,3 million for Kouga Municipality (see Map 3 and Table D, page viii).

Map 3 – Value of building plans passed for Eastern Cape for 2009 by municipality

Figure 9 – Percentage contribution by type of building to the total value of building plans passed during 2009 for Eastern Cape

Residential buildings passed contributed 34,0% or R1 165,2 to the total value of building plans passed for Eastern Cape. The largest portion of residential buildings was recorded for dwelling-houses (26,5% or R908,7 million), of which R688,2 million was for dwelling-houses equal to or larger than 80 square metres (see Figure 9 and Table 17, page 27). High values were recorded for Kouga Municipality (R295,3 million), Nelson Mandela Bay Municipality (R181,3 million) and Buffalo City Municipality (R118,1 million).

The main category of non-residential buildings which made a noteworthy contribution to the total value of building plans passed for Eastern Cape was industrial and warehouse space (23,4% or R803,0 million). Nelson Mandela Bay Municipality reported the largest contribution for industrial and warehouse space (R700,4 million) (see Figure 9 and Table 20.1, page 30).