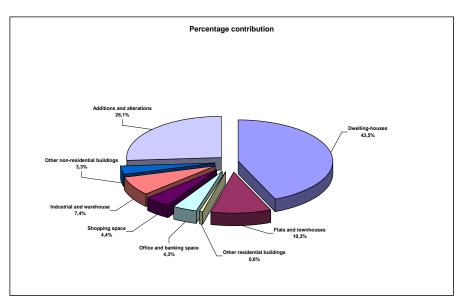

## Value of buildings reported as completed to larger municipalities for 2009 by type of building

The value of buildings reported as completed to larger municipalities for 2009 amounted to R53 974,2 million, which is lower than the R57 456,1 million reported for 2008. Residential buildings reported the largest contribution of 48,2% or R26 022,8 million to the total, followed by non-residential buildings (28,4% or R15 326,6 million) and additions and alterations (23,4% or R12 624,8 million) (see Figure 4 and Table 71, pages 89 and 90).

Figure 4 – Percentage contribution of the value of type of building to the total value of buildings completed during 2009

Regarding residential buildings completed, the largest contribution was recorded for dwelling-houses (64,0% or R16 645,6 million), followed by flats and townhouses (32,2% or R8 374,6 million) and other residential buildings (3,8% or R1 002,6 million) (see Table 72, pages 91 and 92).