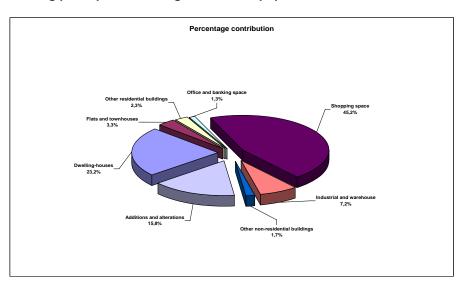

## Value of buildings reported as completed to larger municipalities for 2009 by type of building

The value of buildings reported as completed to larger municipalities for 2009 amounted to R53 974,2 million, which is lower than the R57 456,1 million reported for 2008. Residential buildings reported the largest contribution of 48,2% or R26 022,8 million to the total, followed by non-residential buildings (28,4% or R15 326,6 million) and additions and alterations (23,4% or R12 624,8 million) (see Figure 4 and Table 71, pages 89 and 90).

Figure 4 – Percentage contribution of the value of type of building to the total value of buildings completed during 2009

Regarding residential buildings completed, the largest contribution was recorded for dwelling-houses (64,0% or R16 645,6 million), followed by flats and townhouses (32,2% or R8 374,6 million) and other residential buildings (3,8% or R1 002,6 million) (see Table 72, pages 91 and 92).