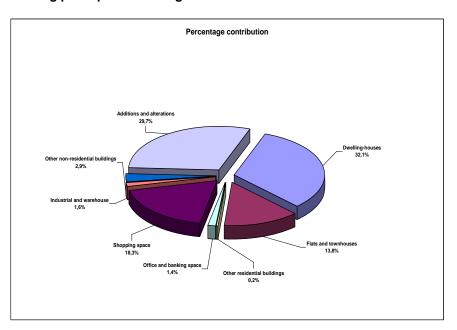

#### Key findings of buildings completed for Free State for 2009

Mangaung Local Municipality took the lead in the total value of buildings completed in Free State during 2009, contributing 81,7% or R1 406,1 million to the total of R1 721,4 million reported for Free State, followed by Dihlabeng Local Municipality (5,0% or R85,9 million) and Ngwathe Municipality (4,5% or R77,3 million) (see Map 8 and Table F, page xi).

Regarding residential buildings completed in Free State, the largest portion was allocated to dwelling-houses, with a contribution of 38,0% or R654,5 million to the total value of buildings completed, followed by flats and townhouses (12,5% or R215,5 million) and other residential buildings (2,5% or R42,5 million) (see Figure 14). Mangaung Local Municipality had the largest contribution in all three residential categories (see Table 100, page 130).

The largest value for additions and alterations completed (R508,8 million) was recorded for additions to dwelling-houses (R294,0 million), followed by additions to non-residential buildings (R128,6 million) and internal alterations (R82,0 million). All three categories were dominated by Mangaung Local Municipality (see Table 105, page 136).