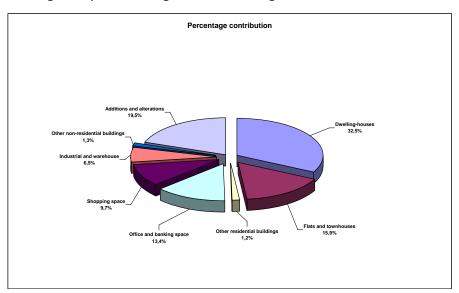

#### Key findings of building plans passed for Mpumalanga for 2009

Mbombela Local Municipality recorded the highest value of building plans passed in Mpumalanga during 2009, contributing 27,5% or R737,3 million to the total of R2 679,3 million reported for Mpumalanga, followed by Emalahleni Local Municipality (23,9% or R639,8 million), Steve Tshwete Local Municipality (18,2% or R488,0 million) and Govan Mbeki Municipality (17,7% or R472,9 million) (see Map 15 and Table D, page viii).

Map 15 – Value of building plans passed for Mpumalanga for 2009 by municipality

Figure 21 – Percentage contribution by type of building to the total value of building plans passed during 2009 for Mpumalanga

Residential buildings contributed 54,4% or R1 457,9 million to the total value of building plans passed for Mpumalanga during 2009. The largest portion can be attributed to dwelling-houses (43,6% or R1 167,0 million), followed by flats and townhouses (10,3% or R276,1 million) and other residential buildings (0,6% or R14,9 million) (see Figure 21 and Table 58, page 74).

The value of plans passed for dwelling-houses larger than 80 square metres amounted to R1 077,5 million, which contributed 92,3% of the total value of dwelling-house plans passed in Mpumalanga. Mbombela Local Municipality took the lead (recording R338,5 million in this category), followed by Steve Tshwete Local Municipality (R226,5 million), Emalahleni Local Municipality (R190,2 million) and Govan Mbeki Municipality (R159,6 million) (see Table 59, page 75).

The highest value for additions and alterations was recorded for additions to dwelling-houses (22,6% of total building plans passed or R604,4 million), mainly due to new additions to dwelling-houses planned in the municipal areas of Govan Mbeki (R184,8 million), Emalahleni (R155,9 million), Steve Tshwete (R129,7 million) and Mbombela (R95,1 million) (see Figure 21 and Table 63, page 80).