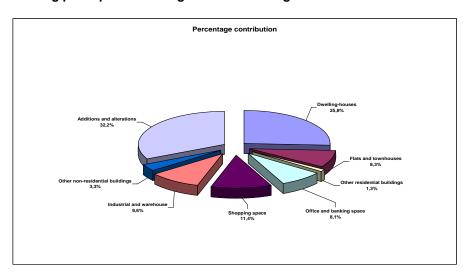

## Value of buildings reported as completed to larger municipalities for 2009 by type of building

The value of buildings reported as completed to larger municipalities for 2009 amounted to R53 974,2 million, which is lower than the R57 456,1 million reported for 2008. Residential buildings reported the largest contribution of 48,2% or R26 022,8 million to the total, followed by non-residential buildings (28,4% or R15 326,6 million) and additions and alterations (23,4% or R12 624,8 million) (see Figure 4 and Table 71, pages 89 and 90).

Figure 4 – Percentage contribution of the value of type of building to the total value of buildings completed during 2009

Regarding residential buildings completed, the largest contribution was recorded for dwelling-houses (64,0% or R16 645,6 million), followed by flats and townhouses (32,2% or R8 374,6 million) and other residential buildings (3,8% or R1 002,6 million) (see Table 72, pages 91 and 92).