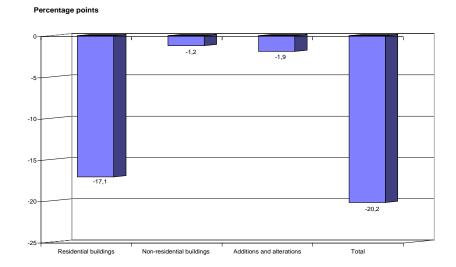

Figure A.1 – Contribution (percentage points) of type of building to the percentage change in the total value of building plans passed between 2008 and 2009

### Total value of building plans passed (at current prices) decreased between 2008 and 2009

As indicated in Table A.1, the value of recorded building plans passed by larger municipalities (at current prices) during 2009 decreased by 20,2% (-R16 223,2 million) compared with 2008. The category contributing mainly to the decrease of 20,2% was residential buildings (-17,1 percentage points or -R13 725,9 million), followed by additions and alterations (-1,9 percentage points or -R1 506,1 million) and non-residential buildings (-1,2 percentage points or -R991,1 million) (see Figure A.1).