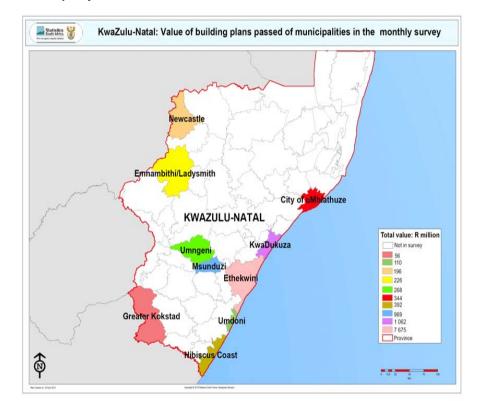

#### Key findings of building plans passed for KwaZulu-Natal for 2009

Ethekwini Municipality recorded the highest value of building plans passed in KwaZulu-Natal during 2009, contributing 67,9% or R7 674,9 million to the total of R11 298,3 million reported for KwaZulu-Natal, followed by KwaDukuza Municipality (9,4% or R1 062,1 million), Msunduzi Municipality (8,6% or R968,8 million) and Hibiscus Coast Municipality (3,5% or R392,2 million) (see Map 9 and Table D, page viii).