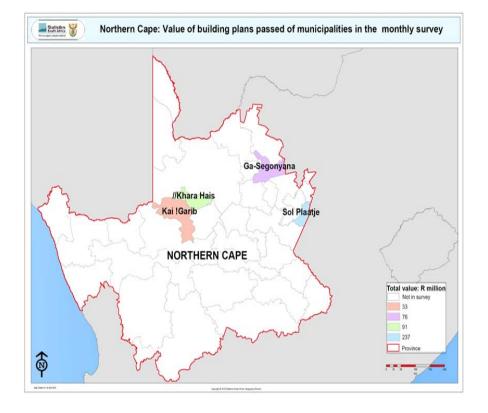

#### Key findings of building plans passed for Northern Cape for 2009

The highest value for building plans passed in Northern Cape was recorded for Sol Plaatje Municipality (contributing 54,3% or R237,0 million to the total value of building plans passed in Northern Cape), followed by //Khara Hais Municipality (20,8% or R90,8 million) and Ga-Segonyana Municipality (17,3% or R75,6 million) (see Map 5 and Table D, page viii).

Map 5 – Value of building plans passed for Northern Cape for 2009 by municipality

Figure 11 – Percentage contribution by type of building to the total value of building plans passed during 2009 for Northern Cape