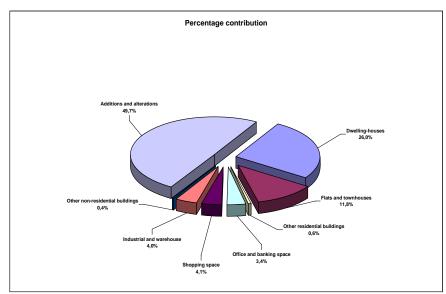

#### Key findings of building plans passed for Free State for 2009

The largest contribution to the total value of buildings plans passed in Free State was recorded for Mangaung Local Municipality (49,3% or R1 079,9 million), followed by Matjhabeng Local Municipality (23,6% or R516,0 million), Metsimaholo Local Municipality (6,9% or R151,5 million) and Ngwathe Municipality (6,6% or R144,0 million) (see Map 7 and Table D, page viii).

Residential buildings contributed 46,1% to the total value of building plans passed during 2009. The largest portion can be attributed to dwelling-houses (32,1% or R702,9 million), followed by flats and townhouses (13,8% or R301,9 million). Mangaung Local Municipality dominated both dwelling-houses (45,7% or R320,9 million) and flats and townhouses (89,3% or R269,5 million) in the respective categories (see Table 30, page 42).

Shopping space dominated non-residential buildings with a contribution of 18,3% or R400,4 million to the total value of building plans passed during 2009. Matjhabeng Local Municipality recorded building plans passed for new shopping space to the value of R287,0 million (see Tables 34.1 and 34.2, pages 46 and 47).