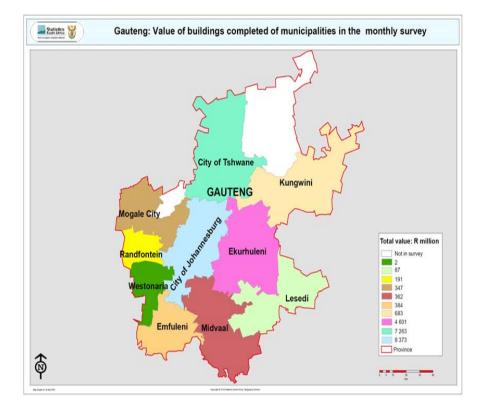

#### Key findings of buildings completed for Gauteng for 2009

The total value of buildings completed during 2009 for Gauteng amounted to R22 294,4 million, of which 37,6% or R8 373,1 million was recorded as completed for City of Johannesburg, 32,6% or R7 262,5 million for City of Tshwane and 20,6% or R4 601,3 million for Ekurhuleni Metropolitan Municipality (see Map 14 and Table F, page xi).

Map 14 – Value of buildings completed for Gauteng for 2009 by municipality

Figure 20 – Percentage contribution by type of building to the total value of buildings completed during 2009 for Gauteng

The value of dwelling-houses and flats and townhouses completed in Gauteng during 2009 contributed 32,5% or R7 239,4 million and 15,9% or R3 549,6 million respectively to the total value of buildings completed (see Figure 20 and Table 121, page 154). The highest value for dwelling-houses completed was reported for the City of Johannesburg (R2 779,4 million), followed by City of Tshwane (R1 978,9 million) and Ekurhuleni Metropolitan Municipality (R1 469,4 million).