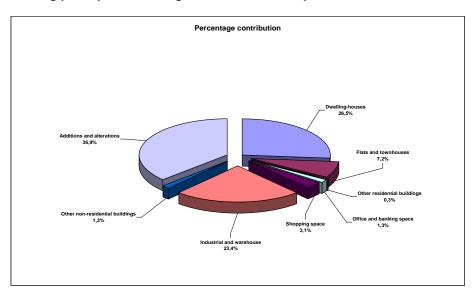

Map 3 – Value of building plans passed for Eastern Cape for 2009 by municipality

Figure 9 – Percentage contribution by type of building to the total value of building plans passed during 2009 for Eastern Cape

Additions and alterations reported the largest contribution to total building plans passed for Eastern Cape during 2009, contributing 36,9% or R1 265,4 million to the total value of building plans passed in the province. Additions to dwelling-houses took the lead (contributing 78,2% or R988,9 million to total additions and alterations) (see Figure 9 and Table 21, page 32).

Residential buildings passed contributed 34,0% or R1 165,2 to the total value of building plans passed for Eastern Cape. The largest portion of residential buildings was recorded for dwelling-houses (26,5% or R908,7 million), of which R688,2 million was for dwelling-houses equal to or larger than 80 square metres (see Figure 9 and Table 17, page 27). High values were recorded for Kouga Municipality (R295,3 million), Nelson Mandela Bay Municipality (R181,3 million) and Buffalo City Municipality (R118,1 million).

The main category of non-residential buildings which made a noteworthy contribution to the total value of building plans passed for Eastern Cape was industrial and warehouse space (23,4% or R803,0 million). Nelson Mandela Bay Municipality reported the largest contribution for industrial and warehouse space (R700,4 million) (see Figure 9 and Table 20.1, page 30).