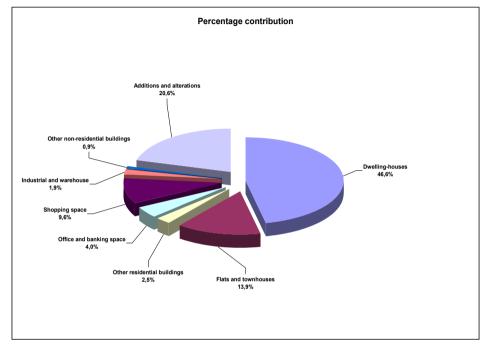

## Figure 18 – Percentage contribution by type of building to the total value of buildings completed during 2008 for North West

The value of residential buildings completed in North West contributed 72,1% or R1 589,3 million to the total value reported as completed for 2008. The largest portion can be attributed to dwelling-houses (48,1% or R1 060,0 million), followed by flats and townhouses (23,3% or R513,3 million) (see Figure 18 and Table 114, page 146). Madibeng Local Municipality reported the highest value for residential buildings completed (contributing R593,2 million), followed by Rustenburg Local Municipality (R555,8 million) and Potchefstroom City Council (R184,6 million).