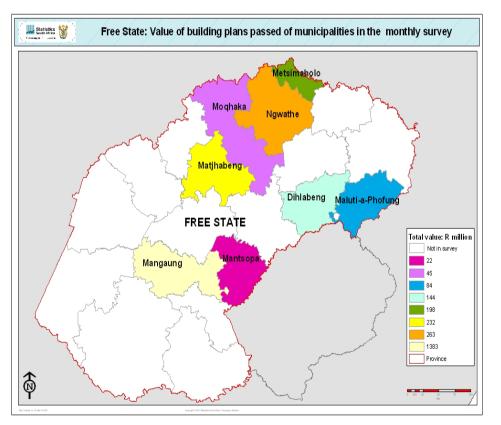

### Key findings of building plans passed for Free State for 2008

Mangaung Local Municipality took the lead in the total value of building plans passed in Free State during 2008, contributing 58,4% or R1 382,7 million to the total of R2 369,5 million reported for Free State, followed by Ngwathe Municipality (11,1% or R263,3 million), Matjhabeng Local Municipality (9,8% or R231,8 million) and Metsimaholo Local Municipality (8,4% or R197,9 million) (see Map 7 and Table D, page v).

## Map 7 – Value of building plans passed for Free State for 2008 by municipality