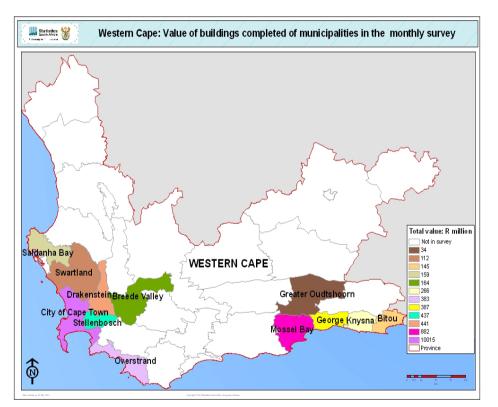

#### Key findings of building plans passed for Western Cape for 2008

Building plans passed in Western Cape were to a large extent dominated by data recorded for the metropolitan area of City of Cape Town, contributing 74,1% or R12 377,1 million to the total of R16 693,7 million reported for Western Cape. This was followed by Mossel Bay Municipality (4,5% or R755,5 million), Overstrand Municipality (4,1% or R686,3 million), George Municipality (3,5% or R584,1 million), Drakenstein Municipality (2,8% or R472,6 million), and Knysna Municipality (2,5% or R409,9 million) (see Map 1 and Table D, page v).