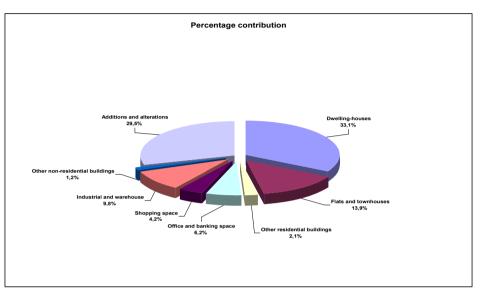

## Figure 8 – Percentage contribution by type of building to the total value of buildings completed during 2008 for Western Cape

Residential buildings constituted the largest portion of the value of buildings completed, contributing 49,1% or R6 592,3 million. The largest portion of residential buildings was recorded for dwelling-houses (33,1% or R4 443,3 million), of which R4 090,3 million was for dwelling-houses equal to or larger than 80 square metres. The highest value for these larger dwelling-houses was recorded for City of Cape Town (R2 331,5 million), followed by Mossel Bay Municipality (R445,6 million), Overstrand Municipality (R276,2 million) and Stellenbosch Municipality (R223,5 million) (see Figure 8 and Table 80, page 107).

Flats and townhouses contributed 13,9% or R1 870,7 million to the total value of buildings reported as completed. City of Cape Town once again took the lead (contributing R1 469,8 million to the total value of flats and townhouses), followed by George Municipality (R140,2 million) and Mossel Bay Municipality (R81,1 million) (see Table 81, page 108).

Regarding non-residential buildings completed, the largest contribution was recorded for industrial and warehouse space, contributing 9,8% or R1 317,1 million to the total value of buildings completed. Industrial and warehouse space to the value of R1 083,9 million was reported as completed to the City of Cape Town (see Figure 8 and Tables 83.1 and 83.2, pages 110 to 111).