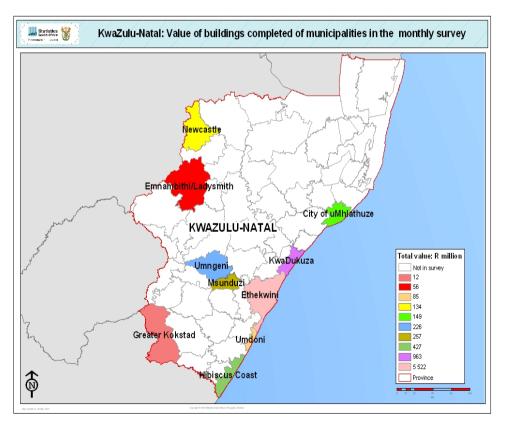

### Key findings of building plans passed for KwaZulu-Natal for 2008

Ethekwini Municipality recorded the highest value of building plans passed in KwaZulu-Natal during 2008, contributing 60,6% or R9 223,0 million to the total of R15 211,8 million reported for KwaZulu-Natal, followed by KwaDukuza Municipality (14,9% or R2 273,7 million), Msunduzi Municipality (7,6% or R1 159,2 million) and Hibiscus Coast Municipality (5,3% or R804,2 million) (see Map 9 and Table D, page v).