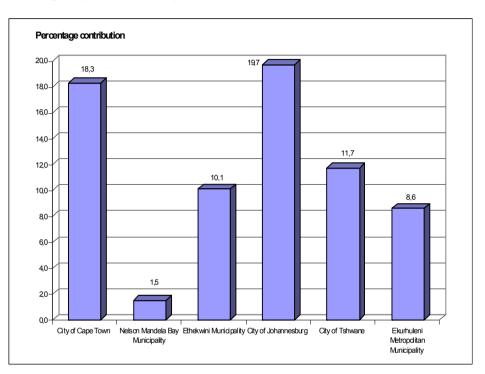

### Table E – Value of buildings reported as completed to the six metropolitan municipalities for 2008

| Metropolitan<br>municipality         | Value of<br>buildings<br>completed at<br>metropolitan<br>municipal<br>level<br>R million | Metropolitan<br>municipal<br>percentage<br>contribution<br>to the total<br>value of buildings<br>completed |
|--------------------------------------|------------------------------------------------------------------------------------------|------------------------------------------------------------------------------------------------------------|
| City of Cape Town                    | 10 015,3                                                                                 | 18,3                                                                                                       |
| Nelson Mandela Bay Municipality      | 806,9                                                                                    | 1,5                                                                                                        |
| Ethekwini Municipality               | 5 521,6                                                                                  | 10,1                                                                                                       |
| City of Johannesburg                 | 10 730,7                                                                                 | 19,7                                                                                                       |
| City of Tshwane                      | 7 775,0                                                                                  | 14,2                                                                                                       |
| Ekurhuleni Metropolitan Municipality | 4 721,1                                                                                  | 8,6                                                                                                        |
| Total                                | 39 570,6                                                                                 | 72,5                                                                                                       |

### Figure 6 – Metropolitan percentage contribution to the total value of buildings reported as completed for 2008

The highest metropolitan percentage contribution to the total value of buildings completed during 2008 was reported by City of Johannesburg (19,7% or R10 730,7 million), followed by City of Cape Town (18,3% or R10 015,3 million), City of Tshwane (14,2% or R7 775,0 million) and Ethekwini Municipality (10,1% or R5 521,6 million) (see Table E and Figure 6).