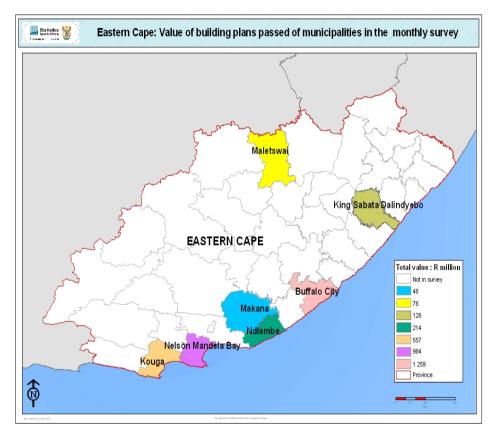

### Key findings of building plans passed for Eastern Cape for 2008

The total value of building plans passed during 2008 in Eastern Cape amounted to R3 267,2 million, of which 38,5% or R1 259,1 million was recorded as passed by the Buffalo City Municipality, 30,1% or R984,0 million for Nelson Mandela Bay Municipality and 17,0% or R556,7 million for Kouga Municipality (see Map 3 and Table D, page v).