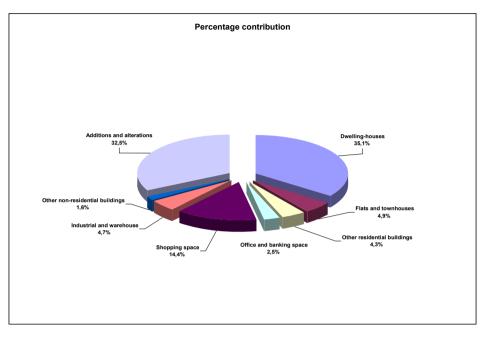

## Figure 9 – Percentage contribution by type of building to the total value of building plans passed during 2008 for Eastern Cape

The value of dwelling-house plans passed for Eastern Cape during 2008 contributed 35,1% or R1 147,9 million to the total value of building plans passed in the province, of which R952,0 million was for dwelling-houses equal to or larger than 80 square metres (see Figure 9 and Table 17, page 27). High values for larger dwelling-houses were recorded for Kouga Municipality (R466,3 million), Nelson Mandela Bay Municipality (R181,3 million) and Buffalo City Municipality (R164,5 million).

The main categories of non-residential buildings which made noteworthy contributions to the total value of building plans passed for Eastern Cape were shopping space (14,4% or R469,9 million) and industrial and warehouse space (4,7% or R152,6 million) (see Figure 9 and Tables 20.1 and 20.2, pages 30 and 31). The largest contribution for shopping space was reported for Buffalo City Municipality (R372,5 million), followed by King Sabata Dalindyebo Municipality (R49,7 million) and Ndlambe Municipality (R33,9 million).