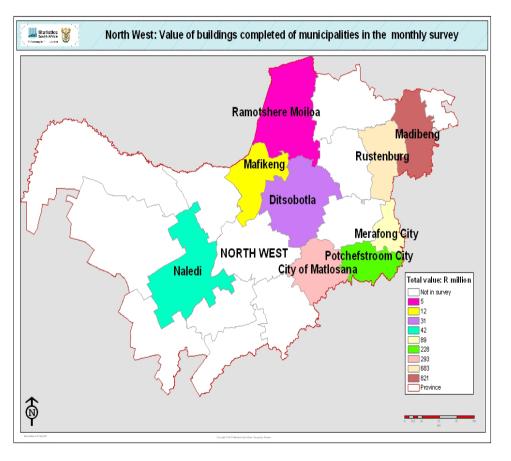

#### Key findings of buildings completed for North West for 2008

The largest contribution to the total value of buildings completed in North West was recorded for Madibeng Local Municipality (37,3% or R821,0 million), followed by Rustenburg Local Municipality (31,0% or R683,1 million), City of Matlosana (13,3% or R292,7 million) and Potchefstroom City Council (10,3% or R227,9 million) (see Map 12 and Table F, page viii).

### Map 12 – Value of buildings completed for North West for 2008 by municipality