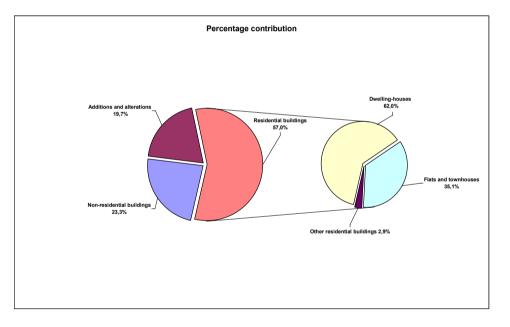

#### Value of buildings reported as completed to larger municipalities for 2008 by type of building

The value of buildings reported as completed to larger municipalities for 2008 amounted to R54 582.6 million. Residential buildings reported the largest contribution of 57,0% or R31 100,6 million to the total value of buildings completed, followed by non-residential buildings (23,3% or R12 721,1 million) and additions and alterations (19.7% or R10 760.9 million) (see Figure 4 and Table 71. page 89).

#### Figure 4 – Percentage contribution of the value of type of building to the total value of buildings completed during 2008

Regarding residential buildings completed, the largest contribution was recorded for dwelling-houses (62,0% or R19 281,6 million), followed by flats and townhouses (35,1% or R10 926,2 million) and other residential buildings (2,9% or R892,8 million) (see Table 72, page 91).