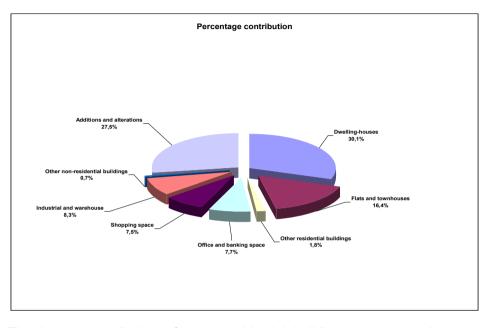

# Figure 20 – Percentage contribution by type of building to the total value of buildings completed during 2008 for Gauteng

The value of dwelling-houses and flats and townhouses completed in Gauteng during 2008 contributed 36,5% or R9 284,2 million and 22,8% or R5 813,0 million respectively to the total value of buildings completed (see Figure 20 and Table 121, page 154). The highest value for dwelling-houses completed was reported to the City of Johannesburg (R3 895,6 million), followed by City of Tshwane (R2 245,8 million) and Ekurhuleni Metropolitan Municipality (R1 999,8 million).

Regarding flats and townhouses, City of Tshwane took the lead recording the completion of 5 469 units with a total value of R2 732,9 million, followed by City of Johannesburg (3 562 units with a total value of R1 595,8 million) and Ekurhuleni Metropolitan Municipality (2 786 units with a total value of R981,6 million) (see Table 121, page 154).

The main categories of non-residential buildings which made noteworthy contributions to the total value of buildings completed for Gauteng were office and banking space (12,1% or R3 077,2 million), shopping space (7,2% or R1 833,7 million) and industrial and warehouse space (5,0% or R1 280,0 million) (see Figure 20, and Tables 125.1 and 125.2, pages 158 and 159).