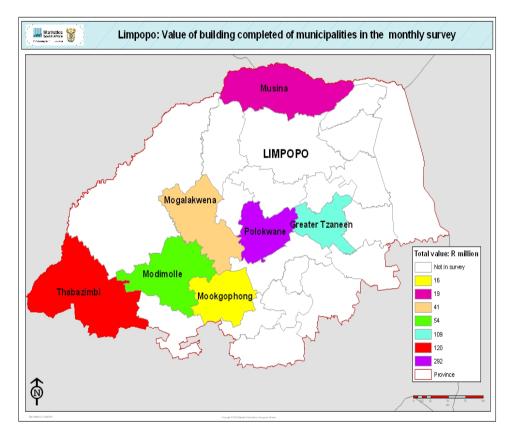

### Key findings of building plans passed for Limpopo for 2008

Building plans passed in Limpopo were largely dominated by data recorded for Polokwane Municipality, recording 63,1% or R1 116,4 million of the total of R1 769,8 million reported for Limpopo. Thabazimbi Municipality was second in line (contributing 11,6% or R205,1 million), followed by Greater Tzaneen Municipality (8,3% or R146,8 million) and Modimolle Local Municipality (7,3% or R128,6 million) (see Map 17 and Table D, page v).

### Key findings of buildings completed for Limpopo for 2008

Polokwane Municipality took the lead in the total value of buildings completed in Limpopo during 2008, contributing 44,8% or R292,1 million to the total of R652,3 million reported for Limpopo, followed by Thabazimbi Municipality (18,4% or R119,8 million), Greater Tzaneen Municipality (16,8% or R109,4 million) and Modimolle Local Municipality (8,3% or R54,3 million) (see Map 18 and Table F, page viii).