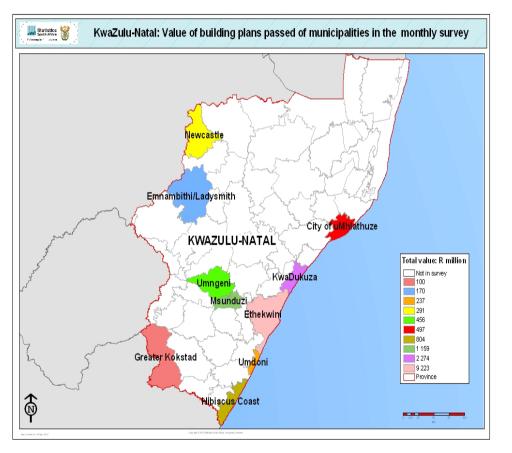

### Key findings of building plans passed for KwaZulu-Natal for 2008

Ethekwini Municipality recorded the highest value of building plans passed in KwaZulu-Natal during 2008, contributing 60,6% or R9 223,0 million to the total of R15 211,8 million reported for KwaZulu-Natal, followed by KwaDukuza Municipality (14,9% or R2 273,7 million), Msunduzi Municipality (7,6% or R1 159,2 million) and Hibiscus Coast Municipality (5,3% or R804,2 million) (see Map 9 and Table D, page v).

# Map 9 – Value of building plans passed for KwaZulu-Natal for 2008 by municipality