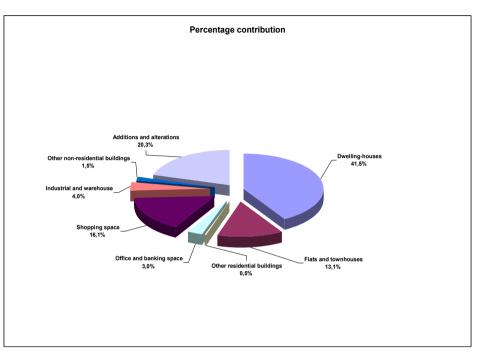

## Figure 10 – Percentage contribution by type of building to the total value of buildings completed during 2008 for Eastern Cape

Regarding residential buildings completed in Eastern Cape, the largest portion was allocated to dwelling-houses (contributing 41,5% or R799,9 million to the total value of buildings completed), followed by flats and townhouses (13,1% or R253,1 million) (see Figure 10 and Table 86, page 114). High values for dwelling-houses completed were recorded for Nelson Mandela Bay Municipality (R279,9 million), Kouga Municipality (R259,2 million) and Buffalo City Municipality (R151,8 million). High contributions for flats and townhouses were reported for Nelson Mandela Bay Municipality (R116,1 million), Buffalo City Municipality (R59,2 million) and Kouga Municipality (R46,2 million) (see Table 86, page 114).

Regarding non-residential buildings completed, the largest contribution was recorded for shopping space, contributing 16,1% or R310,9 million to the total value of buildings completed. New shopping space was completed for Buffalo City (R164,9 million) and Nelson Mandela Bay (R130,1 million) (see Tables 90.1 and 90.2, pages 118 and 119).