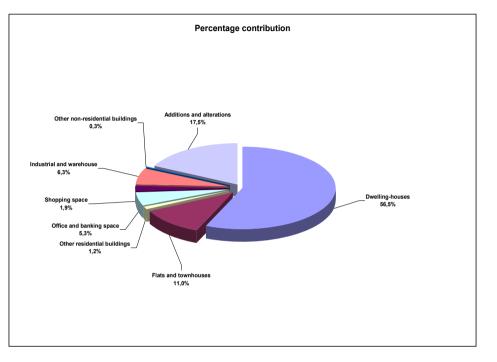

# Figure 22 – Percentage contribution by type of building to the total value of buildings completed during 2008 for Mpumalanga

The value of dwelling-houses reported as completed to municipalities in Mpumalanga during 2008 contributed 56,5% or R967,1 million to the total value of buildings completed. The highest values regarding the completion of dwelling-houses were recorded for Emalahleni Local Municipality (R292,5 million), Mbombela Local Municipality (R283,7 million), and Steve Tshwete Local Municipality (R244,2 million) (see Figure 22 and Table 128, page 162).

Regarding non-residential buildings, industrial and warehouse space (6,3% or R108,0 million) and office and banking space (5,3% or R90,5 million) were the largest contributors to the total value of buildings completed in Mpumalanga during 2008. Steve Tshwete (R49,3 million) and Mbombela (R41,5 million) local municipalities were the largest contributors for industrial and warehouse space, whereas office and banking space was dominated by Mbombela Local Municipality (R69,9 million) (see Figure 22 and Tables 132.1 and 132.2, pages 166 and 167).