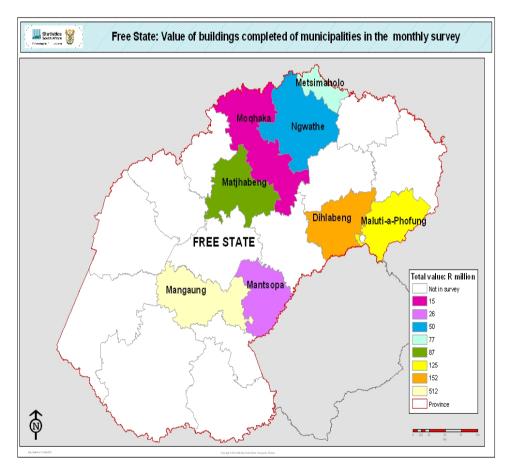

#### Key findings of buildings completed for Free State for 2008

The largest contribution to the total value of buildings completed in Free State was recorded for Mangaung Local Municipality (49,0% or R512,5 million), followed by Dihlabeng Local Municipality (14,5% or R152,0 million), Maluti-a-Phofung Municipality (12,0% or R125,5 million), Matjhabeng Local Municipality (8,4% or R87,3 million) and Metsimaholo Local Municipality (7,4% or R77,3 million) (see Map 8 and Table F, page viii).

Map 8 – Value of buildings completed for Free State for 2008 by municipality