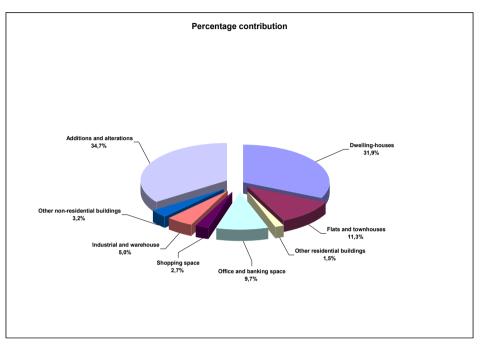

## Figure 12 – Percentage contribution by type of building to the total value of buildings completed during 2008 for Northern Cape

Residential buildings completed in the Northern Cape contributed 44,7% or R151,7 million to the total value reported as completed for 2008 (see Table 92, page 121). The highest contribution was reported for dwelling-houses (31,9% or R108,2 million), followed by flats and townhouses (11,3% or R38,5 million) and other residential buildings (1,5% or R5,0 million) (see Figure 12 and Table 93, page 122). Sol Plaatje Municipality took the lead in dwelling-houses (R49,9 million) and flats and townhouses (R38,1 million) (see Table 93, page 122).

The largest contributors reported for non-residential space were the completion of office and banking space (9,7% or R32,8 million) and industrial and warehouse space (5,0% or R16,9 million) (see Figure 12). Large values for office and banking space were recorded for Sol Plaatje (R21,1 million), whilst industrial and warehouse space was dominated by //Khara Hais (R15,3 million) (see Tables 97.1 and 97.2, pages 126 and 127).