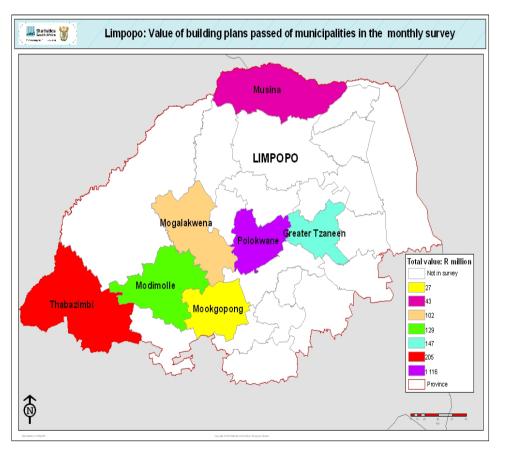

### Key findings of building plans passed for Limpopo for 2008

Building plans passed in Limpopo were largely dominated by data recorded for Polokwane Municipality, recording 63,1% or R1 116,4 million of the total of R1 769,8 million reported for Limpopo. Thabazimbi Municipality was second in line (contributing 11,6% or R205,1 million), followed by Greater Tzaneen Municipality (8,3% or R146,8 million) and Modimolle Local Municipality (7,3% or R128,6 million) (see Map 17 and Table D, page v).