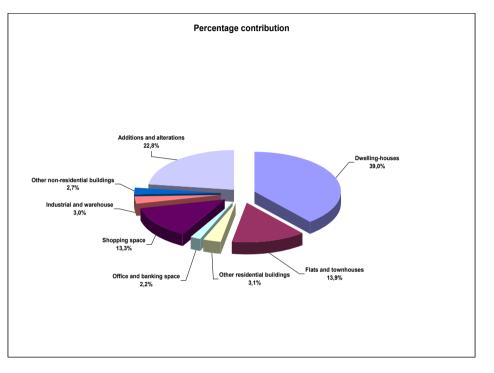

### Key findings of building plans passed for Free State for 2008

Mangaung Local Municipality took the lead in the total value of building plans passed in Free State during 2008, contributing 58,4% or R1 382,7 million to the total of R2 369,5 million reported for Free State, followed by Ngwathe Municipality (11,1% or R263,3 million), Matjhabeng Local Municipality (9,8% or R231,8 million) and Metsimaholo Local Municipality (8,4% or R197,9 million) (see Map 7 and Table D, page v).

## Map 7 – Value of building plans passed for Free State for 2008 by municipality