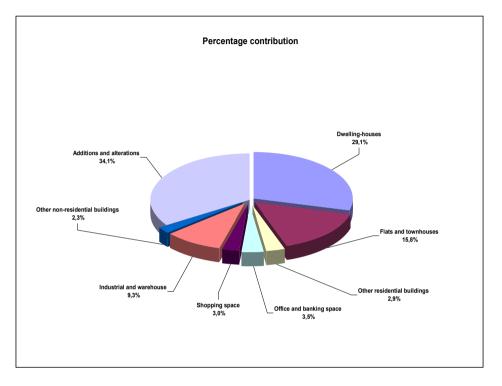

# Figure 7 – Percentage contribution by type of building to the total value of building plans passed during 2008 for Western Cape

The largest contribution to total building plans passed was reported for residential buildings, contributing 47,8% or R7 978,3 million to the total value of building plans passed in Western Cape during 2008. Dwelling-houses took the lead (contributing 29,1% or R4 853,5 million to the total value of building plans passed), followed by flats and townhouses (15,8% or R2 637,8 million) (see Figure 7 and Table 9, page 18).

Regarding non-residential building plans passed, the largest contribution was recorded for industrial and warehouse space, contributing 9,3% or R1 543,4 million to the total value of building plans passed. New industrial and warehouse space was mainly planned for the metropolitan area of Cape Town Municipality (R1 322,4 million), followed by Mossel Bay Municipality (R92,2 million) and George Municipality (R50,8 million) (see Tables 13.1 and 13.2, pages 22 and 23).