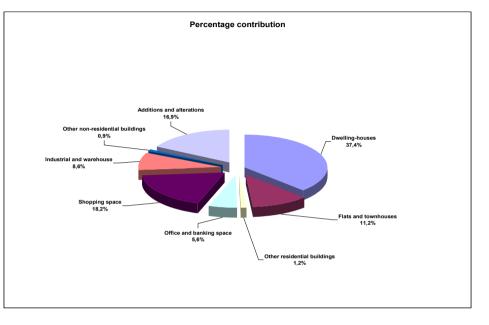

# Figure 21 – Percentage contribution by type of building to the total value of building plans passed during 2008 for Mpumalanga

Residential buildings contributed 49,8% or R1 878,4 million to the total value of building plans passed for Mpumalanga during 2008. The largest portion can be attributed to dwelling-houses (37,4% or R1 410,2 million), followed by flats and townhouses (11,2% or R423,4 million) and other residential buildings (1,2% or R44,8 million) (see Figure 21 and Table 58, page 74).

The value of plans passed for dwelling-houses larger than 80 square metres amounted to R1 294,2 million, which contributed 91,8% of the total value of dwelling-house plans passed in Mpumalanga. Mbombela Local Municipality took the lead (recording R475,2 million in this category), followed by Emalahleni Local Municipality (R257,6 million), Steve Tshwete Local Municipality (R253,7 million) and Govan Mbeki Municipality (R163,3 million) (see Table 59, page 75).

The highest value for non-residential building plans passed was recorded for shopping space (18,2% or R684,6 million), mainly due to new shopping space planned in the municipal areas of Mbombela (R308,4 million), Govan Mbeki (R226,5 million), Nkomazi (R72,6 million) and Steve Tshwete (R45,9 million) (see Figure 21 and Tables 62.1 and 62.2, pages 78 and 79).