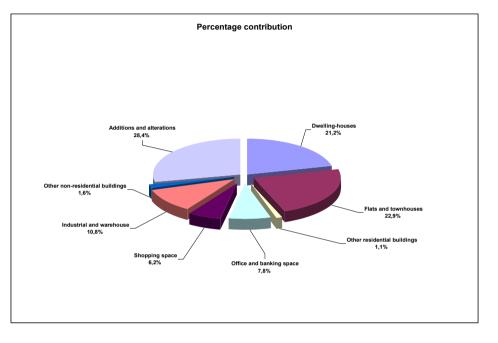

# Figure 15 – Percentage contribution by type of building to the total value of building plans passed during 2008 for KwaZulu-Natal

Residential buildings contributed 45,2% or R6 869,2 million to the total value of building plans passed in KwaZulu-Natal during 2008. High values were recorded for flats and townhouses (contributing 22,9% or R3 489,5 million to the total value of building plans passed) and dwelling-houses (21,2% or R3 220,5 million) (see Figure 15 and Table 37, page 50). Large developments for flats and townhouses were planned for the municipal areas of Ethekwini (R1 818,7 million), KwaDukuza (R819,2 million) and Hibiscus Coast (R273,2 million). The highest values for new proposed dwelling units were recorded for Ethekwini (R1 330,9 million), KwaDukuza (R872,7 million), Msunduzi (R265,8 million) and Hibiscus Coast (R236,2 million) municipalities (see Table 37, page 50).

The main categories of non-residential buildings which made noteworthy contributions to the total value of building plans passed for KwaZulu-Natal were industrial and warehouse space (10,8% or R1 643,7 million), office and banking space (7,8% or R1 188,7 million) and shopping space (6,2% or R944,9 million) (see Figure 15 and Tables 41.1 and 41.2, pages 54 and 55).