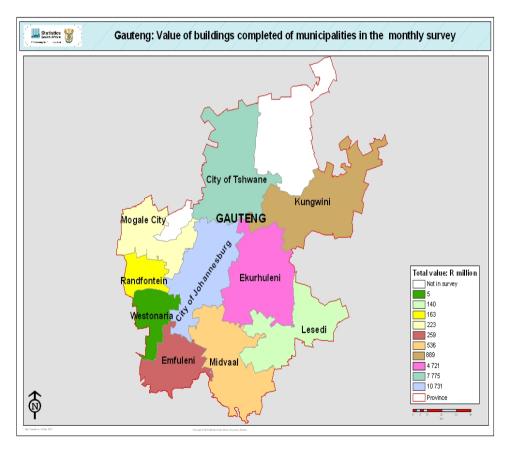

### Key findings of buildings completed for Gauteng for 2008

The total value of buildings completed during 2008 for Gauteng amounted to R25 442,3 million, of which 42,2% or R10 730,7 million was recorded as completed for City of Johannesburg, 30,6% or R7 775,0 million for City of Tshwane and 18,6% or R4 721,1 million for Ekurhuleni Metropolitan Municipality (see Map 14 and Table F, page viii).

Map 14 – Value of buildings completed for Gauteng for 2008 by municipality