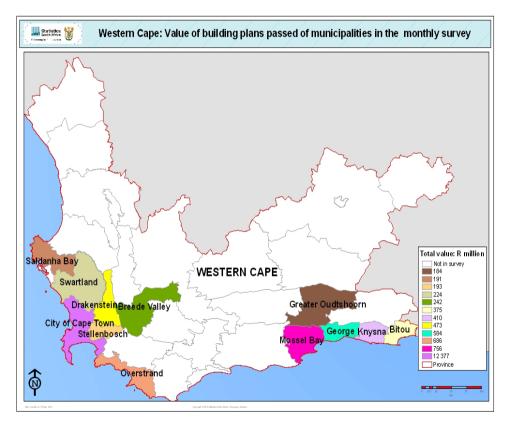

#### Key findings of building plans passed for Western Cape for 2008

Building plans passed in Western Cape were to a large extent dominated by data recorded for the metropolitan area of City of Cape Town, contributing 74,1% or R12 377,1 million to the total of R16 693,7 million reported for Western Cape. This was followed by Mossel Bay Municipality (4,5% or R755,5 million), Overstrand Municipality (4,1% or R686,3 million), George Municipality (3,5% or R584,1 million), Drakenstein Municipality (2,8% or R472,6 million), and Knysna Municipality (2,5% or R409,9 million) (see Map 1 and Table D, page v).

### Map 1 – Value of building plans passed for Western Cape for 2008 by municipality