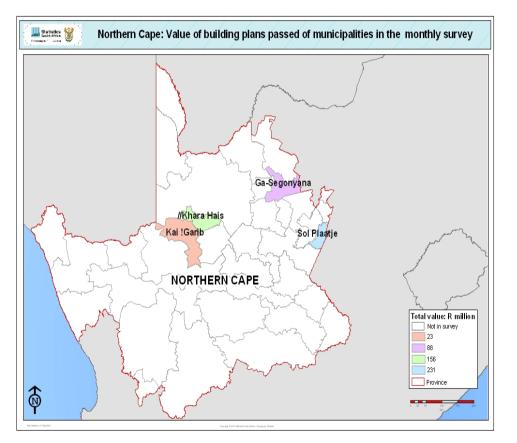

### Key findings of building plans passed for Northern Cape for 2008

The highest value for building plans passed in Northern Cape was recorded for Sol Plaatje Municipality (contributing 46,5% or R231,4 million to the total value of building plans passed in Northern Cape), followed by //Khara Hais Municipality (31,3% or R155,6 million) and Ga-Segonyana Municipality (17,6% or R87,6 million) (see Map 5 and Table D, page v).