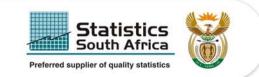

## Value of recorded building plans passed by larger municipalities for 2008 by type of building

The value of recorded building plans passed by the larger municipalities for 2008 amounted to R79 474,8 million. Residential building plans passed contributed the most to the total value of building plans passed (48,5% or R38 498,7 million), followed by additions and alterations (28,4% or R22 591,2 million) and non-residential buildings (23,1% or R18 384,8 million) (see Figure 1 and Table 1, page 1).

# Figure 1 – Percentage contribution of the value of type of building to the total value of building plans passed for 2008

Regarding residential building plans passed, the largest contribution was recorded for dwelling-houses (61,7% or R23 763,5 million), followed by flats and townhouses (34,2% or R13 160,3 million) and other residential buildings (4,1% or R1 575,0 million) (see Table 2, page 3).