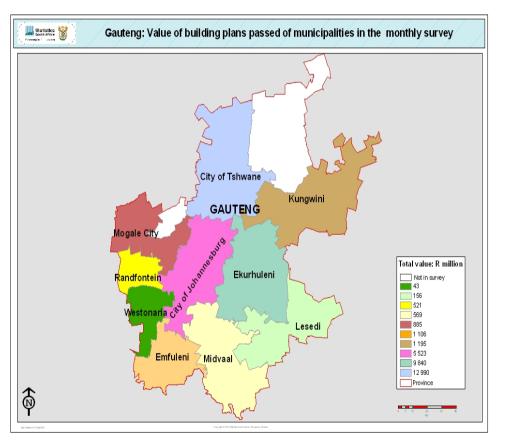

### Key findings of building plans passed for Gauteng for 2008

City of Tshwane took the lead in recording the highest value for building plans passed for 2008, contributing 39,6% or R12 990,3 million to the total of R32 828,6 million reported for Gauteng, followed by Ekurhuleni Metropolitan Municipality (30,0% or R9 840,2 million) and City of Johannesburg (16,8% or R5 523,4 million) (see Map 13 and Table D, page v).

## Map 13 – Value of building plans passed for Gauteng for 2008 by municipality