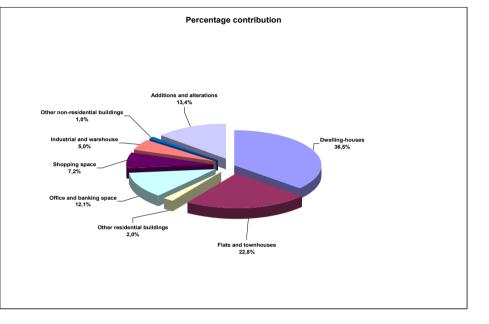

# Figure 19 – Percentage contribution by type of building to the total value of building plans passed during 2008 for Gauteng

The largest contributions for non-residential building plans passed were recorded for industrial and warehouse space (8,3% or R2 707,5 million), office and banking space (7,7% or R2 522,4 million) and shopping space (7,5% or R2 464,3 million) (see Figure 19 and Tables 55.1 and 55.2, pages 70 and 71). The main contributors to industrial and warehouse space were Ekurhuleni Metropolitan Municipality (R1 480,2 million) and City of Tshwane (R816,7 million). City of Tshwane dominated both office and banking space (R1 718,8 million) and shopping space (R1 394,5 million).

The largest contributors to additions and alterations were additions to dwelling-houses (17,7% or R5 795,1 million of the total value of building plans passed) and to non-residential buildings (9,0% or R2 968,5 million). The main contributors to additions to dwelling-houses were City of Johannesburg (R2 108,5 million), City of Tshwane (R1 660,0 million) and Ekurhuleni Metropolitan Municipality (R1 392,7 million). Regarding additions to non-residential buildings, Ekurhuleni Metropolitan Municipality took the lead (contributing R1 447,2 million), followed by City of Tshwane (R1 010,1 million) and City of Johannesburg (R247,4 million) (see Table 56, page 72).