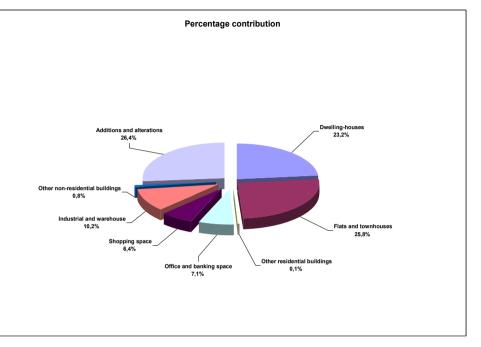

## Figure 16 – Percentage contribution by type of building to the total value of buildings completed during 2008 for KwaZulu-Natal

Residential buildings contributed 49,1% to the total value of buildings completed during 2008. The highest value was reported for flats and townhouses (contributing 25,8% or R2 017,2 million to the total value of buildings completed), followed by dwelling-houses (23,2% or R1 818,2 million) (see Figure 16). The highest value for flats and townhouses was recorded for Ethekwini Municipality (R1 081,8 million), followed by KwaDukuza (R412,0 million), Hibiscus Coast (R227,1 million) and Umngeni (R91,3 million) municipalities (see Table 107, page 138).

The largest value for non-residential buildings completed was recorded for industrial and warehouse space (10,2% or R798,2 million), followed by office and banking space (7,1% or R556,6 million) and shopping space (6,4% or R500,6 million) (see Figure 16). Ethekwini Municipality reported large values for industrial and warehouse space (R615,7 million), office and banking space (R465,4 million) and shopping space (R345,6 million) completed for 2008 (see Tables 111.1 and 111.2, pages 142 and 143).