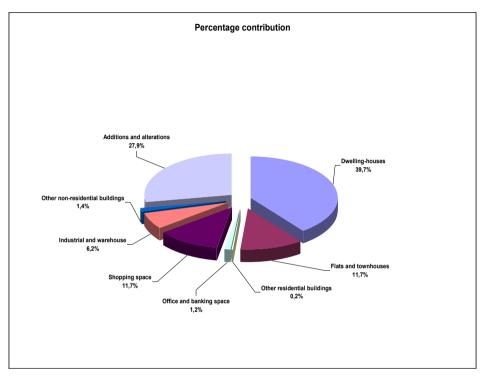

## Figure 14 – Percentage contribution by type of building to the total value of buildings completed during 2008 for Free State

Regarding residential buildings completed in Free State, the largest portion was allocated to dwelling-houses, with a contribution of 39,0% or R407,7 million to the total value of buildings completed, followed by flats and townhouses (13,9% or R145,2 million) and other residential buildings (3,1% or R32,3 million) (see Figure 14). Mangaung Local Municipality had the largest contribution in all three residential categories (see Table 100, page 130).

The largest value for non-residential buildings completed (R221,8 million) was recorded for shopping space (13,3% or R138,9 million), mainly due to the completion of shops recorded for Maluti-a-Phofung (R106,9 million) and Mangaung (R15,7 million) municipalities (see Figure 14 and Tables 104.1 and 104.2, pages 134 and 135).