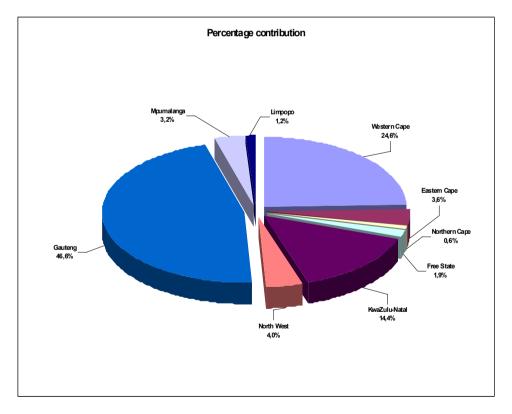

### Value of buildings reported as completed to larger municipalities for 2008 by province

The largest provincial contributor to the total value of buildings completed during 2008 was Gauteng (contributing 46.6% or R25 442.3 million to the total of South Africa of R54 582,6 million), followed by Western Cape (24,6% or R13 427,6 million) and KwaZulu-Natal (14,4% or R7 831,4 million) (see Figure 5 and Table 71, page 89). Table F (page viii) lists the largest municipal contributors to the value of buildings completed for 2008 by province.