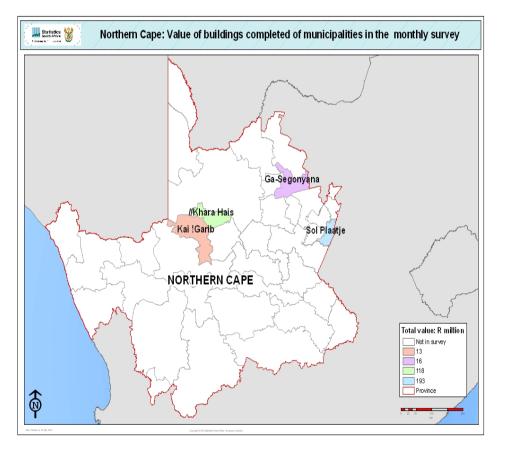

### Key findings of buildings completed for Northern Cape for 2008

The largest contributions to the total value of buildings completed in Northern Cape came from Sol Plaatje Municipality (contributing 56,8% or R192,9 million to the total value of buildings completed) and //Khara Hais Municipality (34,7% or R117,9 million) (see Map 6 and Table F, page viii).

### Map 6 – Value of buildings completed for Northern Cape for 2008 by municipality