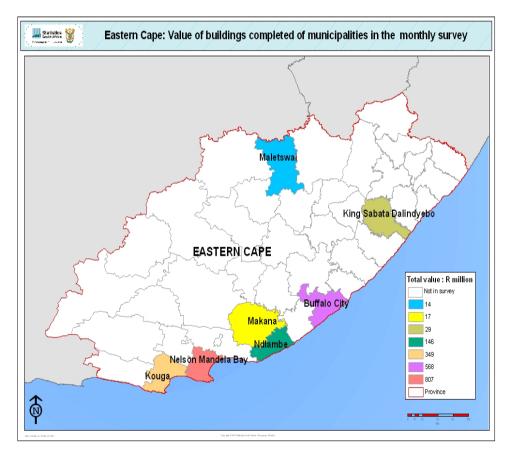

#### Key findings of buildings completed for Eastern Cape for 2008

The largest contribution to the total value of buildings completed in Eastern Cape was recorded for Nelson Mandela Metropolitan Municipality (contributing 41,8% or R806,9 million to the total value of buildings completed), followed by Buffalo City Municipality (29,4% or R567,6 million) and Kouga Municipality (18,1% or R348,7 million) (see Map 4 and Table F, page viii).