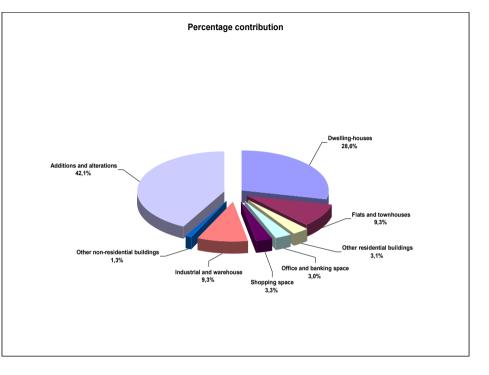

# Figure 11 – Percentage contribution by type of building to the total value of building plans passed during 2008 for Northern Cape

Municipalities in Northern Cape recorded approximately equal amounts for building plans passed for additions and alterations (42,1% or R209,7 million) and residential buildings (41,1% or R204,6 million) (see Figure 11 and Table 22, page 33).

Regarding non-residential buildings, industrial and warehouse space contributed 9,3% or R46,1 million to the total value of building plans passed for Northern Cape. Building plans for industrial and warehouse space to the value of R30,3 million were passed by //Khara Hais Municipality during 2008 (see Tables 27.1 and 27.2, pages 38 and 39).