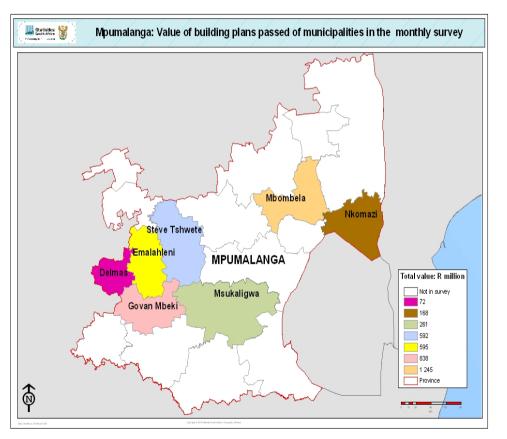

### Key findings of building plans passed for Mpumalanga for 2008

Mbombela Local Municipality recorded the highest value of building plans passed in Mpumalanga during 2008, contributing 33,0% or R1 245,4 million to the total of R3 771,8 million reported for Mpumalanga, followed by Govan Mbeki Municipality (22,2% or R838,1 million), Emalahleni Local Municipality (15,8% or R594,6 million) and Steve Tshwete Local Municipality (15,7% or R592,5 million (see Map 15 and Table D, page v).

# Map 15 – Value of building plans passed for Mpumalanga for 2008 by municipality