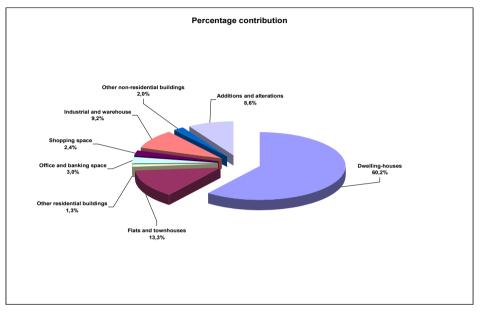

# Figure 24 – Percentage contribution by type of building to the total value of buildings completed during 2008 for Limpopo

Residential buildings completed in Limpopo contributed 74,7% or R487,5 million to the total value of R652,3 million reported as completed for 2008. The largest portion can be attributed to dwelling-houses (60,2% or R392,8 million), followed by flats and townhouses (13,3% or R86,5 million) and other residential buildings (1,3% or R8,2 million) (see Figure 24 and Table 135, page 170).

The biggest development with regard to non-residential buildings took place in the category of industrial and warehouse space (9,2% or R60,2 million, mainly due to completions reported for the municipal area of Polokwane to the value of R51,1 million), followed by office and banking space (3,0% or R19,6 million) and shopping space (2,4% or R15,9 million) (see Figure 24 and Tables 139.1 and 139.2, pages 174 and 175).