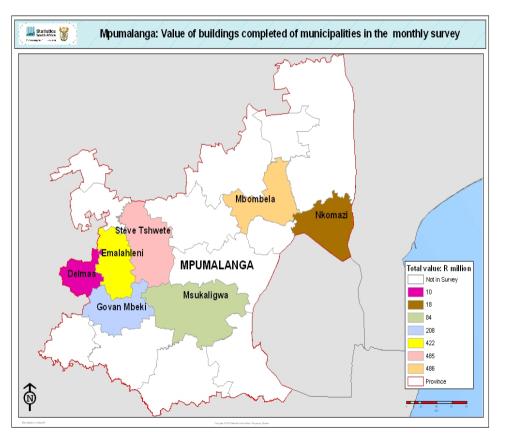

### Key findings of building plans passed for Mpumalanga for 2008

Mbombela Local Municipality recorded the highest value of building plans passed in Mpumalanga during 2008, contributing 33,0% or R1 245,4 million to the total of R3 771,8 million reported for Mpumalanga, followed by Govan Mbeki Municipality (22,2% or R838,1 million), Emalahleni Local Municipality (15,8% or R594,6 million) and Steve Tshwete Local Municipality (15,7% or R592,5 million (see Map 15 and Table D, page v).