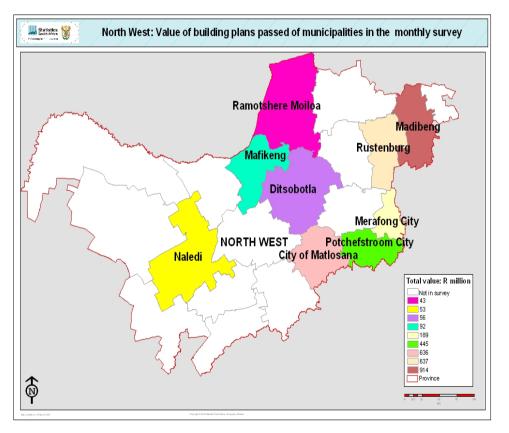

#### Key findings of building plans passed for North West for 2008

The largest contributors to the total value of building plans passed in North West were Madibeng Local Municipality (29,8% or R914,4 million), Rustenburg Local Municipality (20,8% or R636,6 million), City of Matlosana (20,7% or R635,7 million) and Potchefstroom City Council (14,5% or R445,0 million) (see Map 11 and Table D, page v).