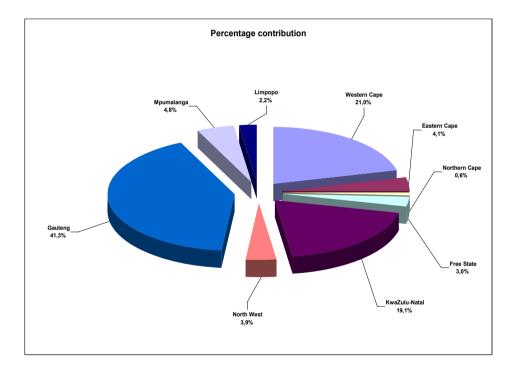

## Figure 2 – Provincial percentage contribution to the total value of building plans passed for 2008

Value of recorded building plans passed by the six metropolitan municipalities for 2008

The combined value of building plans passed for the six metropolitan municipalities contributed 64.1% or R50 938.0 million to the total value of building plans passed (R79 474,8 million) during 2008 (see Table C).

#### Table C – Value of recorded building plans passed by the six metropolitan municipalities for 2008

| Metropolitan<br>municipality         | Value of<br>building<br>plans<br>passed<br>at<br>metropolitan<br>municipal<br>level<br>R million | Metropolitan<br>municipal<br>percentage<br>contribution<br>to the total<br>value of building<br>plans passed |
|--------------------------------------|--------------------------------------------------------------------------------------------------|--------------------------------------------------------------------------------------------------------------|
| City of Cape Town                    | 12 377,1                                                                                         | 15,6                                                                                                         |
| Nelson Mandela Bay Municipality      | 984,0                                                                                            | 1,2                                                                                                          |
| Ethekwini Municipality               | 9 223,0                                                                                          | 11,6                                                                                                         |
| City of Johannesburg                 | 5 523,4                                                                                          | 6,9                                                                                                          |
| City of Tshwane                      | 12 990,3                                                                                         | 16,3                                                                                                         |
| Ekurhuleni Metropolitan Municipality | 9 840,2                                                                                          | 12,4                                                                                                         |
| Total metropolitan municipalities    | 50 938,0                                                                                         | 64,1                                                                                                         |

#### Figure 3 – Metropolitan percentage contribution to the total value of building plans passed for 2008

The highest metropolitan percentage contribution to the total value of building plans passed during 2008 was recorded by City of Tshwane (16,3% or R12 990.3 million), followed by City of Cape Town (15.6% or R12 377,1 million) and Ekurhuleni Metropolitan Municipality (12,4% or R9 840,2 million) (see Table C and Figure 3).