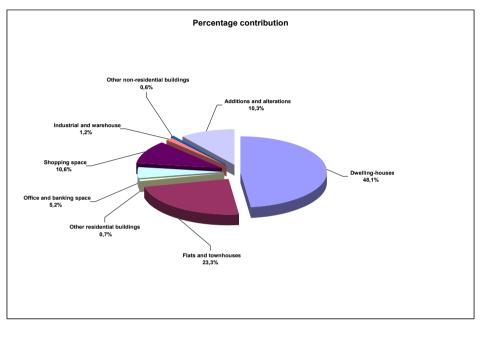

## Figure 17 – Percentage contribution by type of building to the total value of building plans passed during 2008 for North West

Dwelling-houses had the largest contribution of 46,6% or R1 429,7 million to the total value of building plans passed for North West during 2008. Madibeng Local Municipality recorded the highest value for dwelling-house plans passed (R602,3 million), followed by Rustenburg Local Municipality (R303,7 million), City of Matlosana (R196,3 million) and Potchefstroom City Council (R148,8 million) (see Figure 17 and Table 44, page 58).