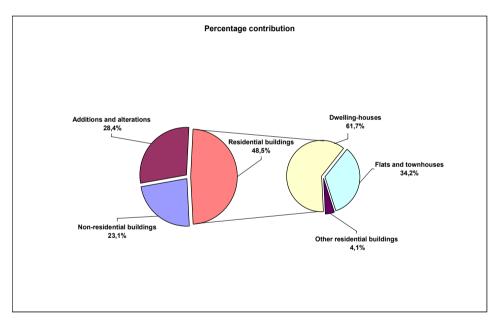

## Value of recorded building plans passed by larger municipalities for 2008 by province

The highest provincial contribution to the total value of building plans passed during 2008 was reported for Gauteng (contributing 41,3% or R32 828,6 million to the total of R79 474,8 million of South Africa), followed by Western Cape (21,0% or R16 693,7 million) and KwaZulu-Natal (19,1% or R15 211,8 million) (see Figure 2). Table D (page v) lists the largest municipal contributors to the value of recorded building plans passed for 2008 by province.

## Figure 2 – Provincial percentage contribution to the total value of building plans passed for 2008

Value of recorded building plans passed by the six metropolitan municipalities for 2008

The combined value of building plans passed for the six metropolitan municipalities contributed 64.1% or R50 938.0 million to the total value of building plans passed (R79 474,8 million) during 2008 (see Table C).