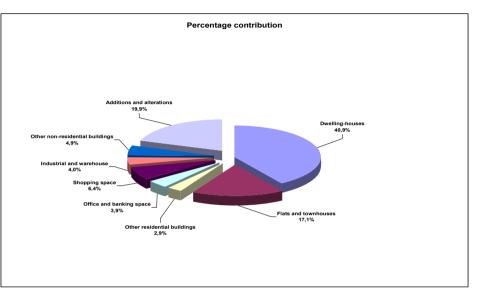

# Figure 23 – Percentage contribution by type of building to the total value of building plans passed during 2008 for Limpopo

Dwelling-houses made the largest contribution to residential buildings, reporting 40,9% or R723,9 million. Flats and townhouses contributed 17,1% or R302,7 million, and other residential buildings contributed 2,9% or R51,1 million, to the total value of building plans passed for Limpopo during 2008 (see Figure 23 and Table 65, page 82). The highest values for new dwelling-house plans were recorded for the municipal areas of Polokwane Municipality (R319,1 million), Thabazimbi Municipality (R177,4 million), Modimolle Local Municipality (R90,3 million) and Greater Tzaneen Municipality (R73,3 million). Regarding flats and townhouses, approximately 85% of planned developments were recorded for Polokwane Municipality (R256,5 million), followed by Greater Tzaneen Municipality (R27,3 million) and Modimolle Local Munipality (R11,5 million) (see Table 65, page 82).

The main categories of non-residential buildings which made noteworthy contributions to the total value of building plans passed for Limpopo were shopping space (6,4% or R113,9 million), other non-residential buildings (4,9% or R87,2 million), industrial and warehouse space (4,0% or R70,0 million) and office and banking space (3,9% or R69,6 million). All four above-mentioned non-residential categories were dominated by Polokwane Municipality (see Tables 69.1 and 69.2, pages 86 and 87).