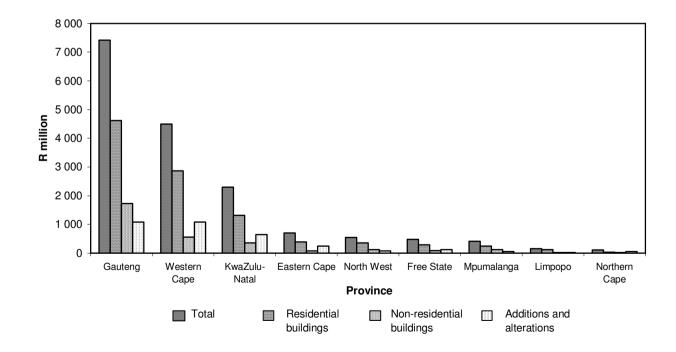

Figure 3 - Distribution of value of type of building completed as reported by local government institutions for 2003

Buildings completed during 2003 as reported by local government institutions by type of building and province The largest provincial contributors to the total value of buildings completed (R16 616,7 million) were Gauteng (44,6% or R7 417,6 million), Western Cape (27,1% or R4 497,4 million) and KwaZulu-Natal (13,8% or R2 299,4 million) (see figure 4).

Figure 4 – Value of buildings completed as reported by local government institutions for 2003 by type of building and province

Table C - The largest contributors to the total value of buildings completed as reported by local government institutions for 2003 by province