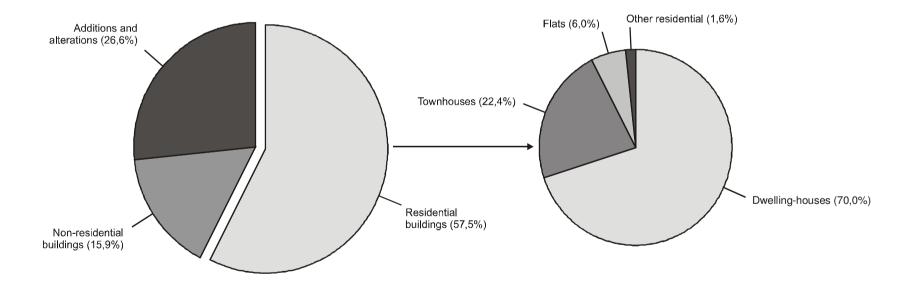

The largest provincial contributor to the total value of building plans passed (R31 028,5 million) was Gauteng (contributing 44,2% or R13 726,5 million), followed by Western Cape (26,2% or R8 137,8 million) and KwaZulu-Natal (13,9% or R4 305,8 million) (see figure 2).

Figure 2 – Value of building plans passed as reported by local government institutions for 2003 by type of building and province

Table B - The largest contributors to the total value of building plans passed as reported by local government institutions for 2003 by province