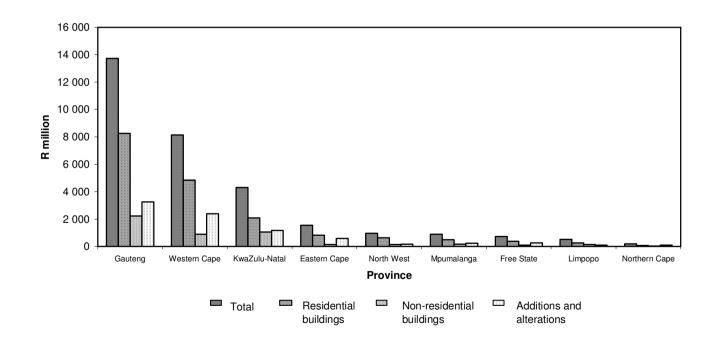

Buildings completed during 2003 as reported by local government institutions by type of building The total value of buildings completed, as reported by local government institutions for 2003, amounted to R16 616,7 million. The value of residential buildings completed contributed the most to the total value of buildings completed (61,4% or R10 198,3 million), followed by additions and alterations (20,2% or R3 362,5 million) and non-residential buildings (18,4% or R3 055,9 million). Regarding residential buildings completed, the largest contribution was in respect of dwelling-houses (66,8% or R6 816,6 million), followed by townhouses (20,9% or R2 126,6 million), 'other' residential buildings (8,0% or R819,1 million) and flats (4,3% or R436,1 million) (see figure 3).

Figure 3 - Distribution of value of type of building completed as reported by local government institutions for 2003

Buildings completed during 2003 as reported by local government institutions by type of building and province The largest provincial contributors to the total value of buildings completed (R16 616,7 million) were Gauteng (44,6% or R7 417,6 million), Western Cape (27,1% or R4 497,4 million) and KwaZulu-Natal (13,8% or R2 299,4 million) (see figure 4).